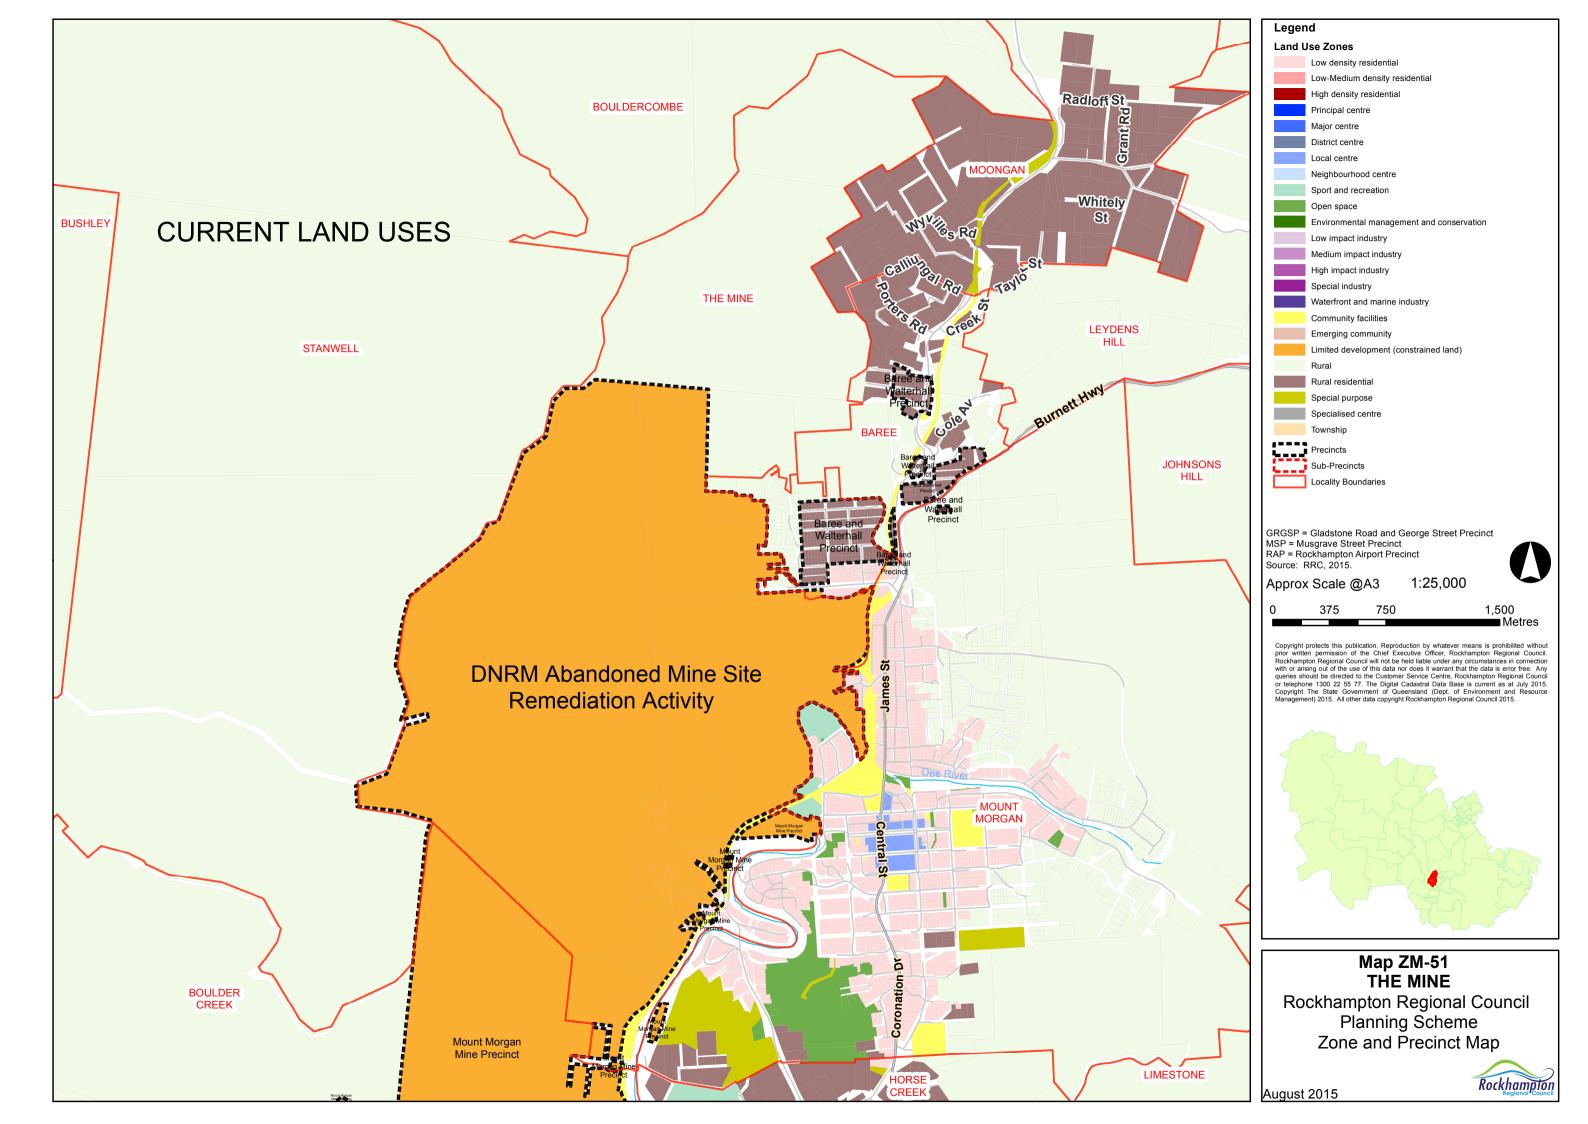

# **Current and Adjacent Land Uses Showing Abandoned Mine Site Within Mining Leases (Area of Proposed Activity)**