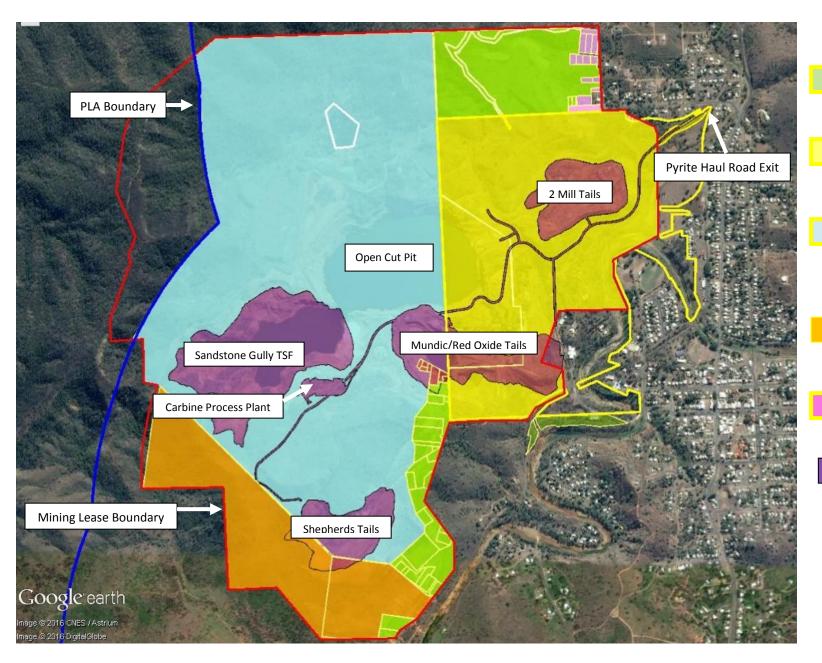

#### Detailed description of the proposed activities

Provide a description of the proposed activities for which approval is sought, location and the surface area of the activities

II. MAP SHOWING LOCATION AND TYPE OF SURFACE ACTIVITY ON TITLED LOTS

### CARBINE RESOURCE ACTIVITY BY LOT AND PLAN

## **LEGEND**

Possible future exploration and rehabilitation

Mining resource for extraction, rehabilitation, possible future exploration, potential future mining resource

Mineral processing, haul road, mining resource for extraction, potential future mining resource, tailings storage, future exploration and rehabilitation

Mining resource for extraction, rehabilitation, possible future exploration

Inside mining lease but outside any location of current of future mining

Inside mining lease but outside Planned current mining activity (resource extraction, mineral processing, tailings storage, haul road