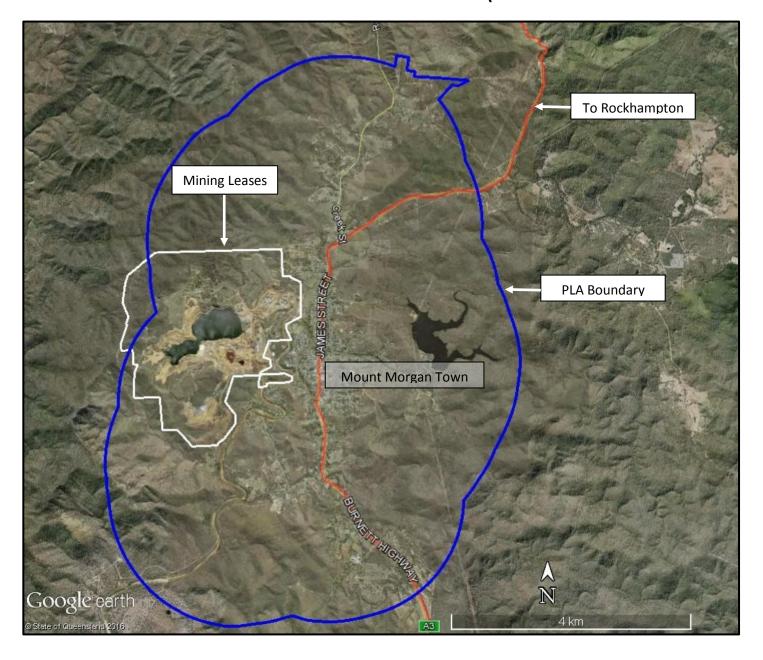

#### Detailed description of the proposed activities

Provide a description of the proposed activities for which approval is sought, location and the surface area of the activities

I. MAP SHOWING PRIORITY LIVING AREA BOUNDARY AND LOCATION OF PROPOSED ACTIVITIES

## MOUNT MORGAN PRIORITY LIVING AREA AND MINING LEASES (LOCATION OF PROPOSED ACTIVITY)