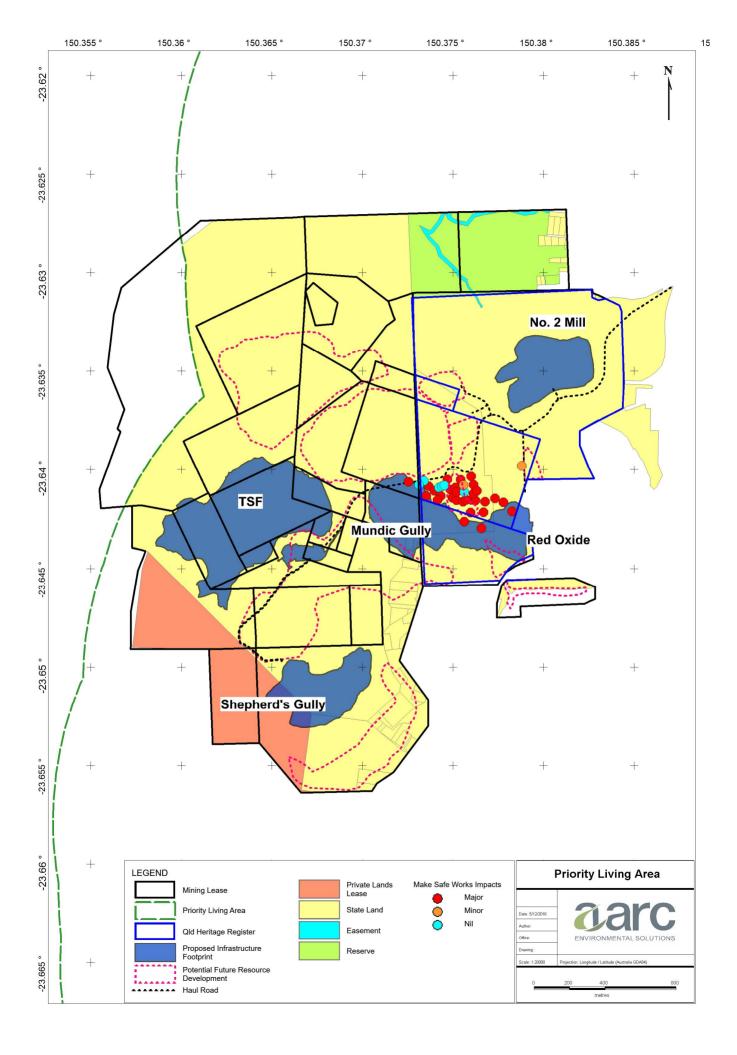

#### Detailed description of the proposed activities

Provide a description of the proposed activities for which approval is sought, location and the surface area of the activities

III. MAP SHOWING LOCATION OF OPERATING ACTIVITIES (AARC Map)