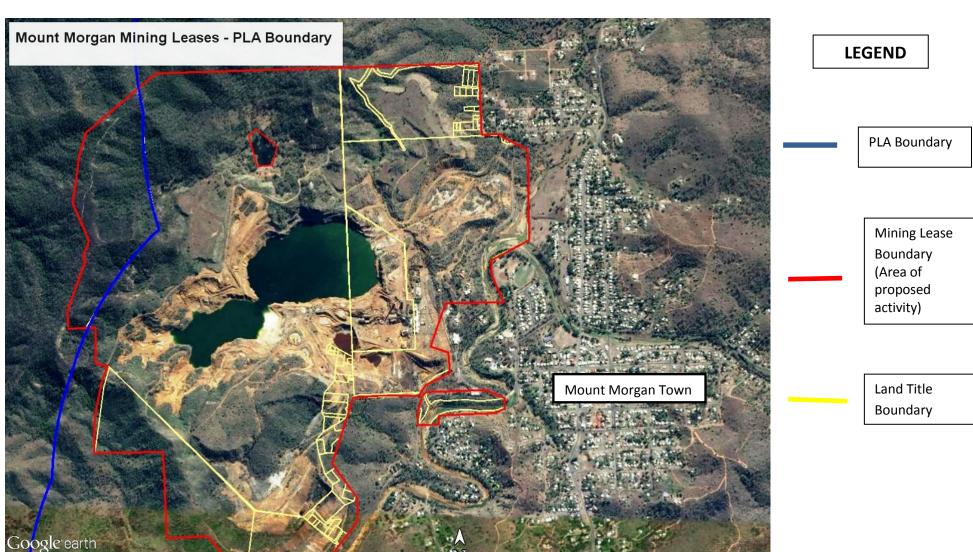

Detailed description of the proposed activities

Provide a description of the proposed activities for which approval is sought, location and the surface area of the activities

IV. MAP SHOWING AREA AND LOCATION OF EXISTING ACTIVITIES WITHIN MINING LEASES

# **Current and Adjacent Land Uses Showing Abandoned Mine Site Within Mining Leases (Area of Proposed Activity)**