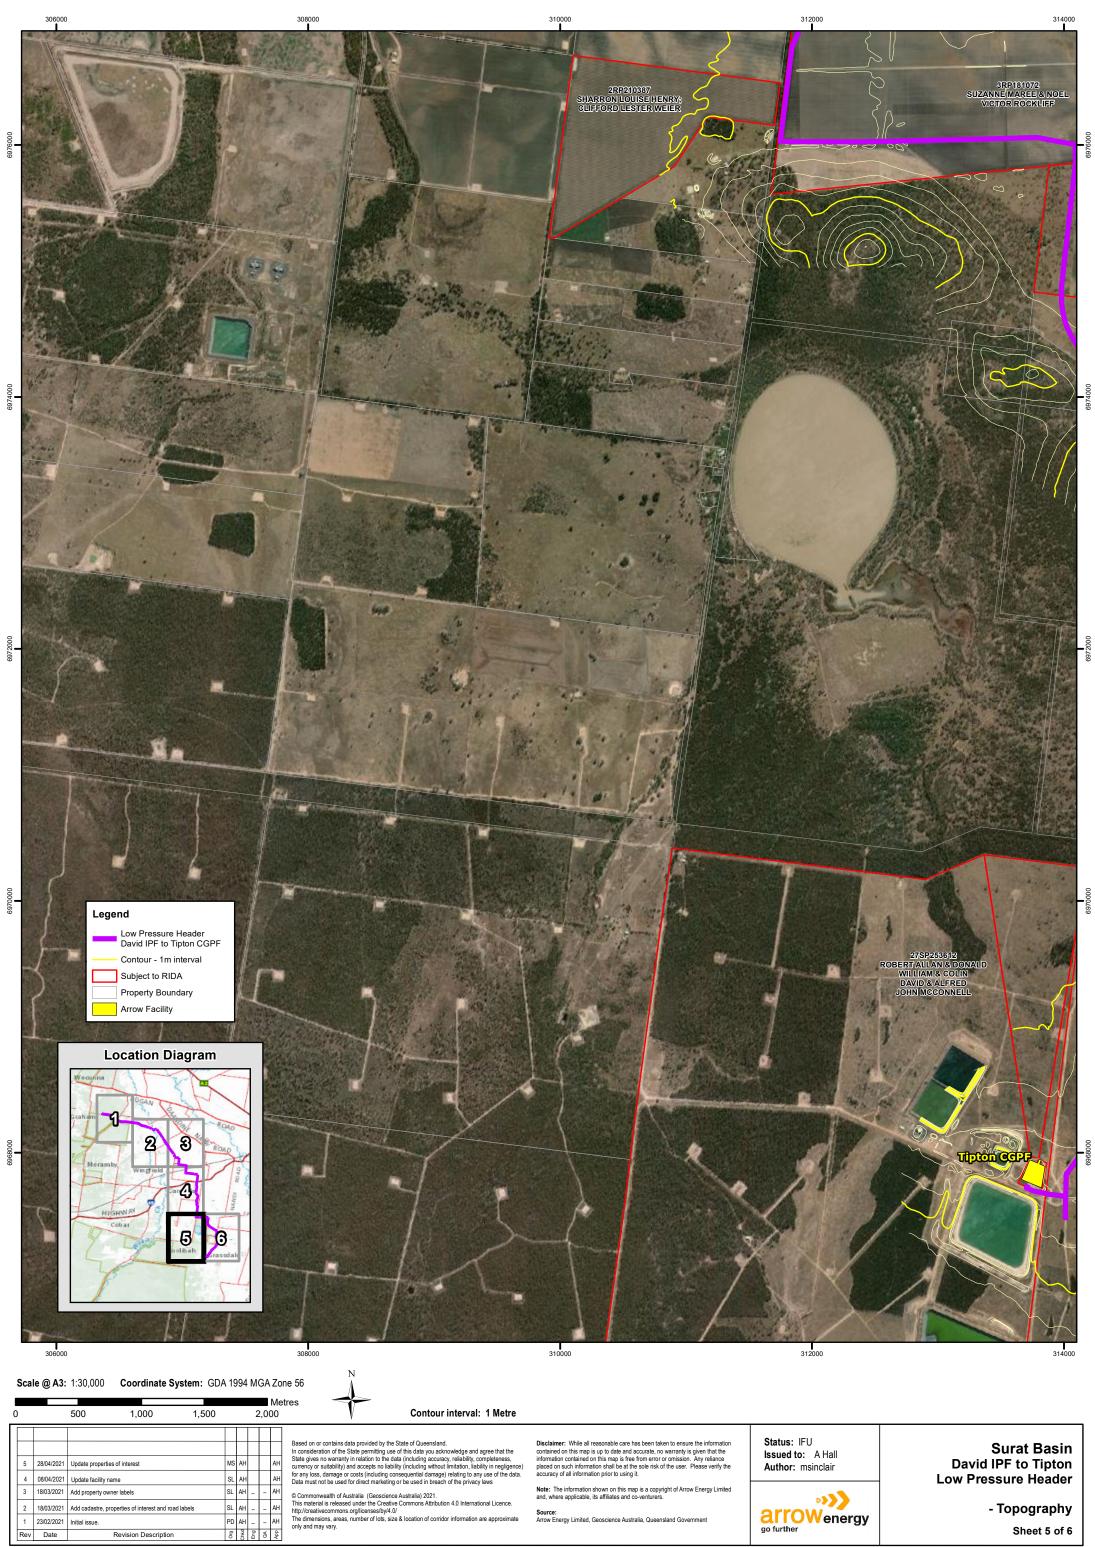

 $Document: V: \label{eq:local_local_local_local_local_local_local_local_local_local_local_local_local_local_local_local_local_local_local_local_local_local_local_local_local_local_local_local_local_local_local_local_local_local_local_local_local_local_local_local_local_local_local_local_local_local_local_local_local_local_local_local_local_local_local_local_local_local_local_local_local_local_local_local_local_local_local_local_local_local_local_local_local_local_local_local_local_local_local_local_local_local_local_local_local_local_local_local_local_local_local_local_local_local_local_local_local_local_local_local_local_local_local_local_local_local_local_local_local_local_local_local_local_local_local_local_local_local_local_local_local_local_local_local_local_local_local_local_local_local_local_local_local_local_local_local_local_local_local_local_local_local_local_local_local_local_local_local_local_local_local_local_local_local_local_local_local_local_local_local_local_local_local_local_local_local_local_local_local_local_local_local_local_local_local_local_local_local_local_local_local_local_local_local_local_local_local_local_local_local_local_local_local_local_local_local_local_local_local_local_local_local_local_local_local_local_local_local_local_local_local_local_local_local_local_local_local_local_local_local_local_local_local_local_local_local_local_local_local_local_local_local_local_local_local_local_local_local_local_local_local_local_local_local_local_local_local_local_local_local_local_local_local_local_local_local_local_local_local_local_local_local_local_local_local_local_local_local_local_local_local_local_local_local_local_local_local_local_local_local_local_local_local_local_local_local_local_local_local_local_local_local_local_local_local_local_local_local_local_local_local_local_local_local_local_local_local_local_local_local_local_local_local_local_local_local_local_local_local_local_local_local_local_local_local_local_local_local_local_local_local_local_local_local_local_local_local$ 