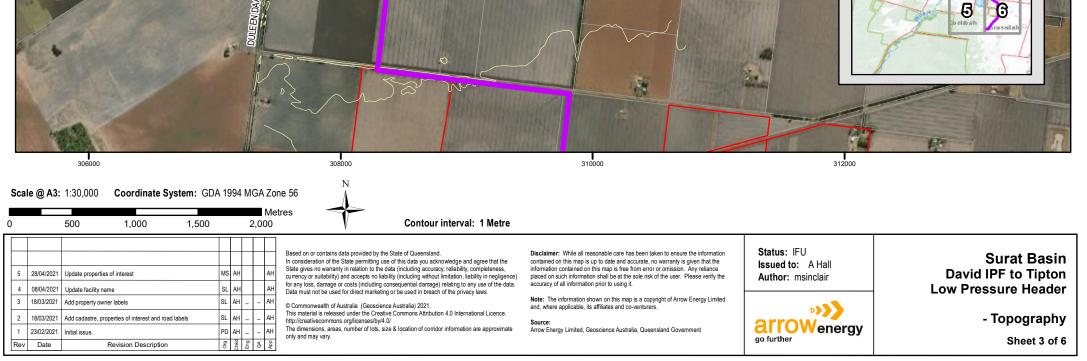

al_local_local_local_local_local_local_local_local_local_local_local_local_local_local_local_local_local_local_local_local_local_local_local_local_local_local_local_local_local_local_local_local_local_local_local_local_local_local_local_local_local_local_local_local_local_local_local_local_local_local_local_local_local_local_local_local_local_local_local_local_local_local_local_local_local_local_local_local_local_local_local_local_local_local_local_local_local_local_local_local_local_local_local_local_local_local_local_local_local_local_local_local_local_local_local_local_local_local_local_local_local_local_local_local_local_local_local_local_local_local_local_local_local_local_local_local_local_local_local_local_local_local_local_local_local_local_local_local_local_local_local_local$ 





Document: V:\Products\Australia\Queensland\Surat\_Basin\Land\_Access\210222\_RITM0277076\_DavidlPF\_to\_Tipton\_AH\RITM0277076\_DavidlPF\_to\_Tipton\_Contour\_DDP\_4\_Page3.mxd

NOT FOR CONSTRUCTION

Print Date: 28/04/2021



 $Document: V: \label{eq:local_local_local_local_local_local_local_local_local_local_local_local_local_local_local_local_local_local_local_local_local_local_local_local_local_local_local_local_local_local_local_local_local_local_local_local_local_local_local_local_local_local_local_local_local_local_local_local_local_local_local_local_local_local_local_local_local_local_local_local_local_local_local_local_local_local_local_local_local_local_local_local_local_local_local_local_local_local_local_local_local_local_local_local_local_local_local_local_local_local_local_l