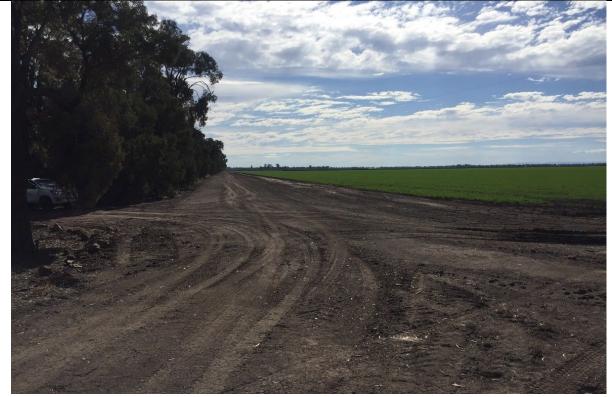

From Broadwater Road looking north along alignment on Lot 3 RP181072

- The length of LPH on these parcels is 5,050 m, comprising 249 m on Lot 1, 1,100 m on Lot 2 and 3,710 m on Lot 3.
- LPH buried infrastructure on these parcelswill consist of pipelines (2 on Lots 1 and 3 and 3 on Lot 3) and fibre optic cable.
- Surface infrastructure will include a single high point vent on each of the three parcels and a low point drain will also be located on Lot 1.