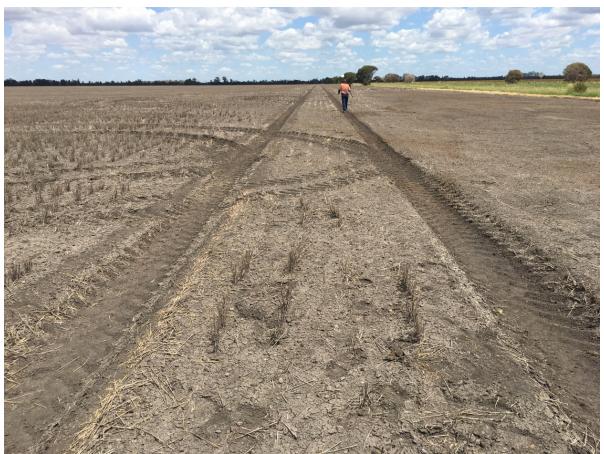

#### Alignment Summary

- LPH alignment is located adjacent the northern boundary of the parcel.
- Extra work area is required to facilitate the LPH crossing of the Kupunn Duleen Road.

Looking west along northern boundary- Kupunn Duleen Road on right of image