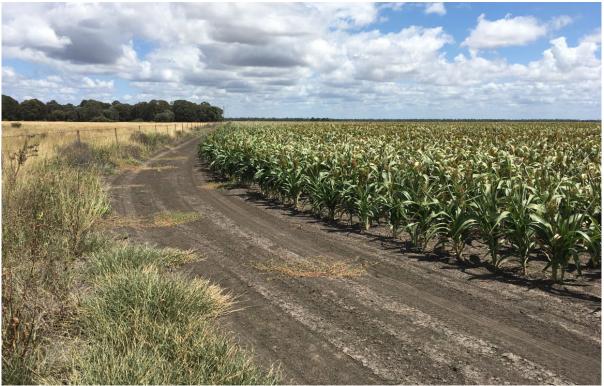

#### Alignment Summary

- The majority of the alignment has been located on the southern boundary of the property and will utilise the existing farm access track as well as part of the cropped area.
- The alignment does cross through cropped area in the southern portion of the parcel, where the alignment heads west onto 130DY762, to the north of existing gas wells.
- Extra work area will be required to facilitate construction of the Broadwater Road crossing.
- The alignment needs to pass through cropped area rather than following property boundary to select the shortest length and therefore have less overall impact on the cropping land. The alignment also reduces the need to remove vegetation on the neighbouring property and takes advantage of placing the alignment with the neighbouring QGC property.
- Cropping will be able to re-start following the construction period of the LPH. There will be some impacts immediately outside of the disturbance area for a temporary period which will reduce efficiencies.

From Broadwater Road, looking west along alignment

- Infrastructure summary

   The length of LPH on this parcel is 1,497 m.
   LPH buried infrastructure on this parcel will consist of two pipelines and fibre optic
   ...