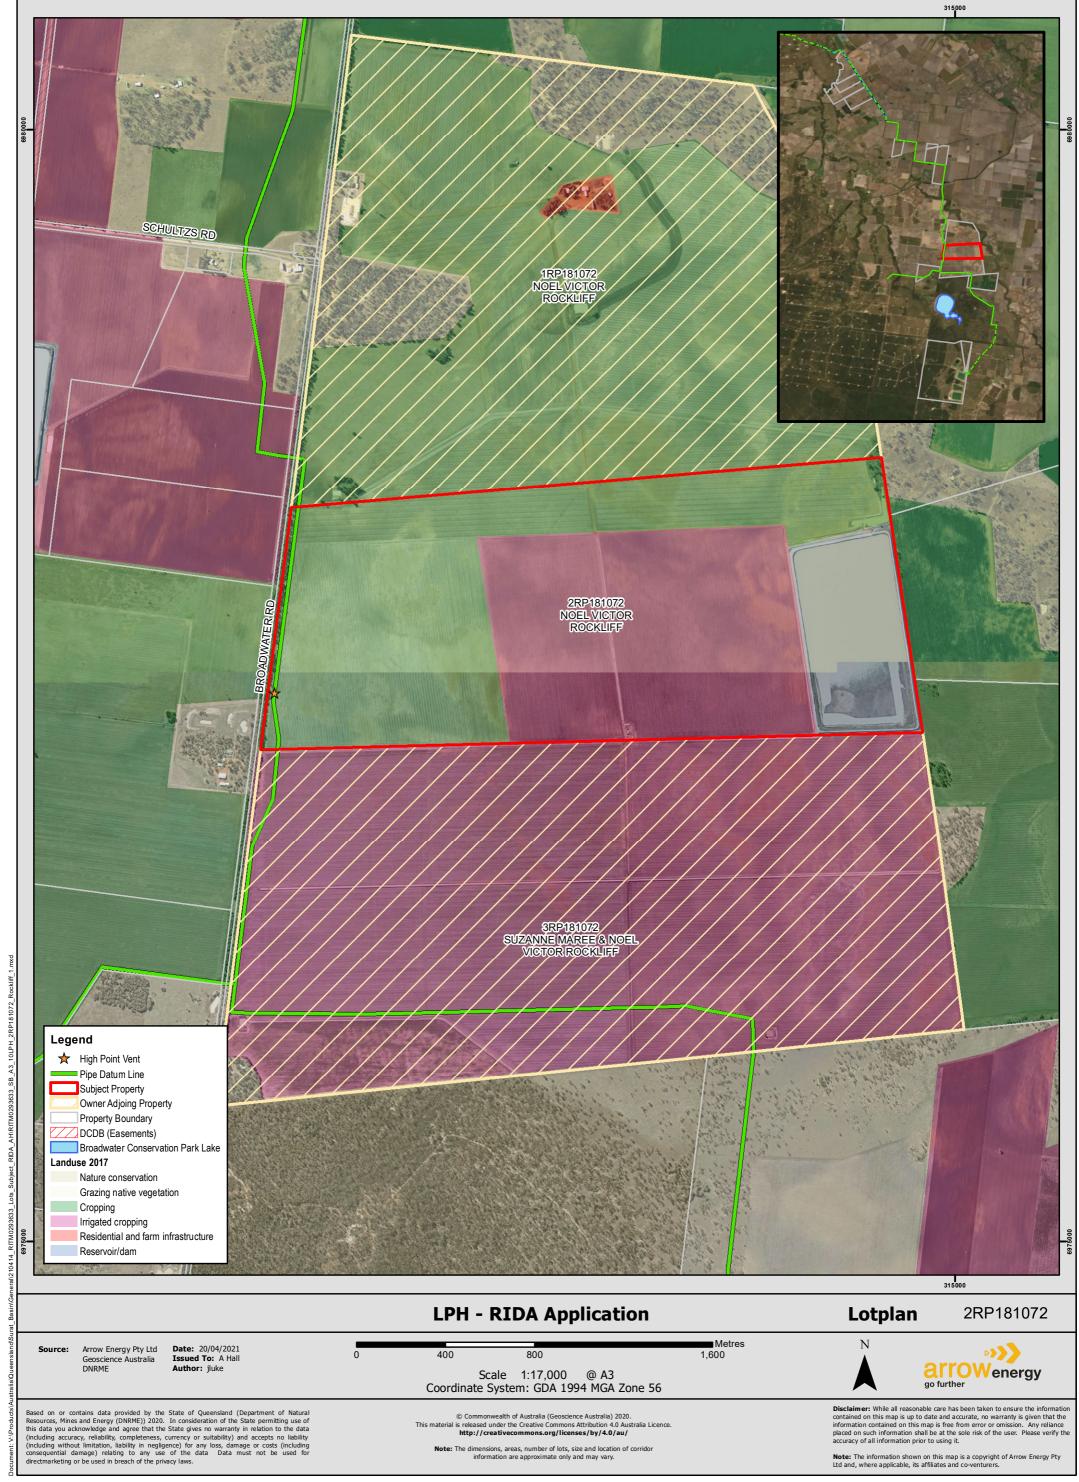

#### Parcels: 1RP181072, 2RP181072 and 3RP181072

#### **Property Details**

- Land parcels 1RP181072, 2RP181072 and 3RP181072 are owned and operated by the one landholder for dryland (Lot 1) and irrigated (Lots 2 and 3) cropping of cereals and pulses.
- The LPH intersects several farm tracks and will traverse the same path as some farm drains. A head ditch will be cut and reinstated and also intersect several farm drains which will also be reinstated following construction.
- Surrounding land use includes both dryland and irrigated cropping, with patches of remnant vegetation. Lake Broadwater Conservation Park is located to the south.

#### Alignment Summary

- The southern portion of the alignment on 3RP181072 has been located to maintain a buffer between the Lake Broadwater Conservation Park and the ROW. As far as possible, the alignment has been located on the boundary of separately cropped areas.
- In conjunction with the landholder, Arrow has located the alignment along property boundaries as much as possible whilst also ensuring compliance with the relevant EA by avoiding the Category A ESA Conservation Park and also complying with engineering specifications, specifically radiation contour which required a move of the alignment further into the paddock to ensure an adequate buffer between the LPH and a dwelling.
- The alignment then generally follows the western boundary of the land parcels, diverting away from the boundary to ensure that a 200 m buffer is maintained between the ROW and the private residence located on the western side of Broadwater Road.
- Additional workspace is required to enable the construction of the lateral crossing of Broadwater Road.
- Cropping will be able to re-start following the construction period of the LPH. There will be some impacts immediately outside of the disturbance area for a temporary period which will reduce efficiencies.

From Broadwater Road looking north along alignment on Lot 3 RP181072

- The length of LPH on these parcels is 5,050 m, comprising 249 m on Lot 1, 1,100 m on Lot 2 and 3,710 m on Lot 3.
- LPH buried infrastructure on these parcelswill consist of pipelines (2 on Lots 1 and 3 and 3 on Lot 3) and fibre optic cable.
- Surface infrastructure will include a single high point vent on each of the three parcels and a low point drain will also be located on Lot 1.