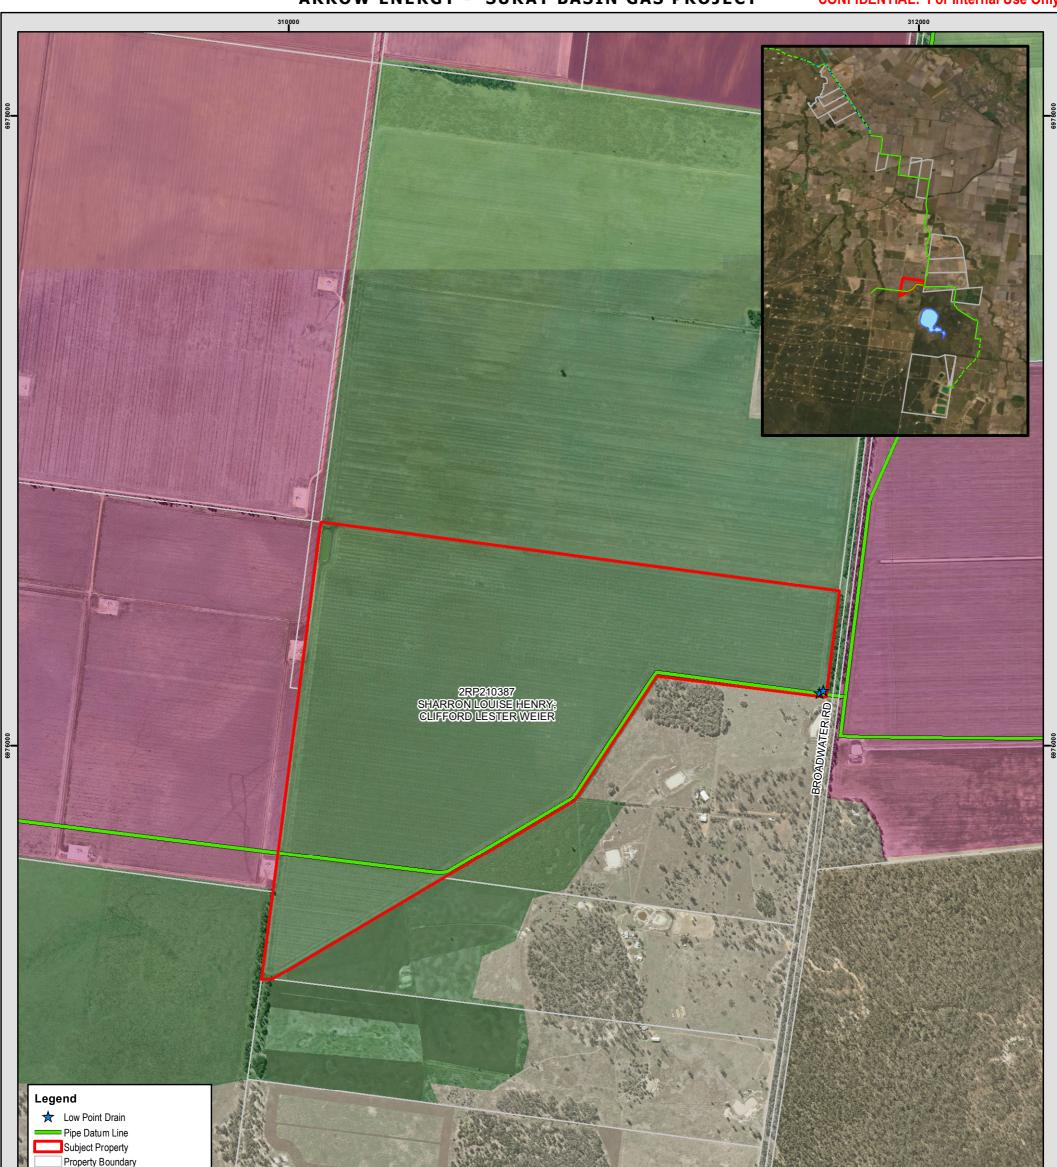

#### Parcel: 2RP210387

#### **Property Details**

- This parcel is utilised for cropping dryland cereals and pulses. A farm access track is located on the perimeter of the cropped area.
- Surrounding land use to the north is generally cropping, while to the south is native vegetation/grazing.
- CSG production wells and associated infrastructure are located to the west.

#### Alignment Summary

- The majority of the alignment has been located on the southern boundary of the property and will utilise the existing farm access track as well as part of the cropped area.
- The alignment does cross through cropped area in the southern portion of the parcel, where the alignment heads west onto 130DY762, to the north of existing gas wells.
- Extra work area will be required to facilitate construction of the Broadwater Road crossing.
- The alignment needs to pass through cropped area rather than following property boundary to select the shortest length and therefore have less overall impact on the cropping land. The alignment also reduces the need to remove vegetation on the neighbouring property and takes advantage of placing the alignment with the neighbouring QGC property.
- Cropping will be able to re-start following the construction period of the LPH. There will be some impacts immediately outside of the disturbance area for a temporary period which will reduce efficiencies.