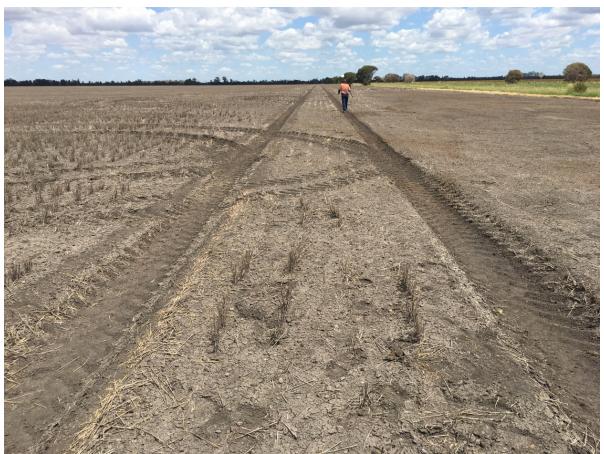

Alignment heading west from the dam to the Tipton CGPF

- The LPH extends 149 m into this parcel.
- LPH buried infrastructure on this property will consist of two pipelines and fibre optic cable.
- No surface infrastructure is proposed.