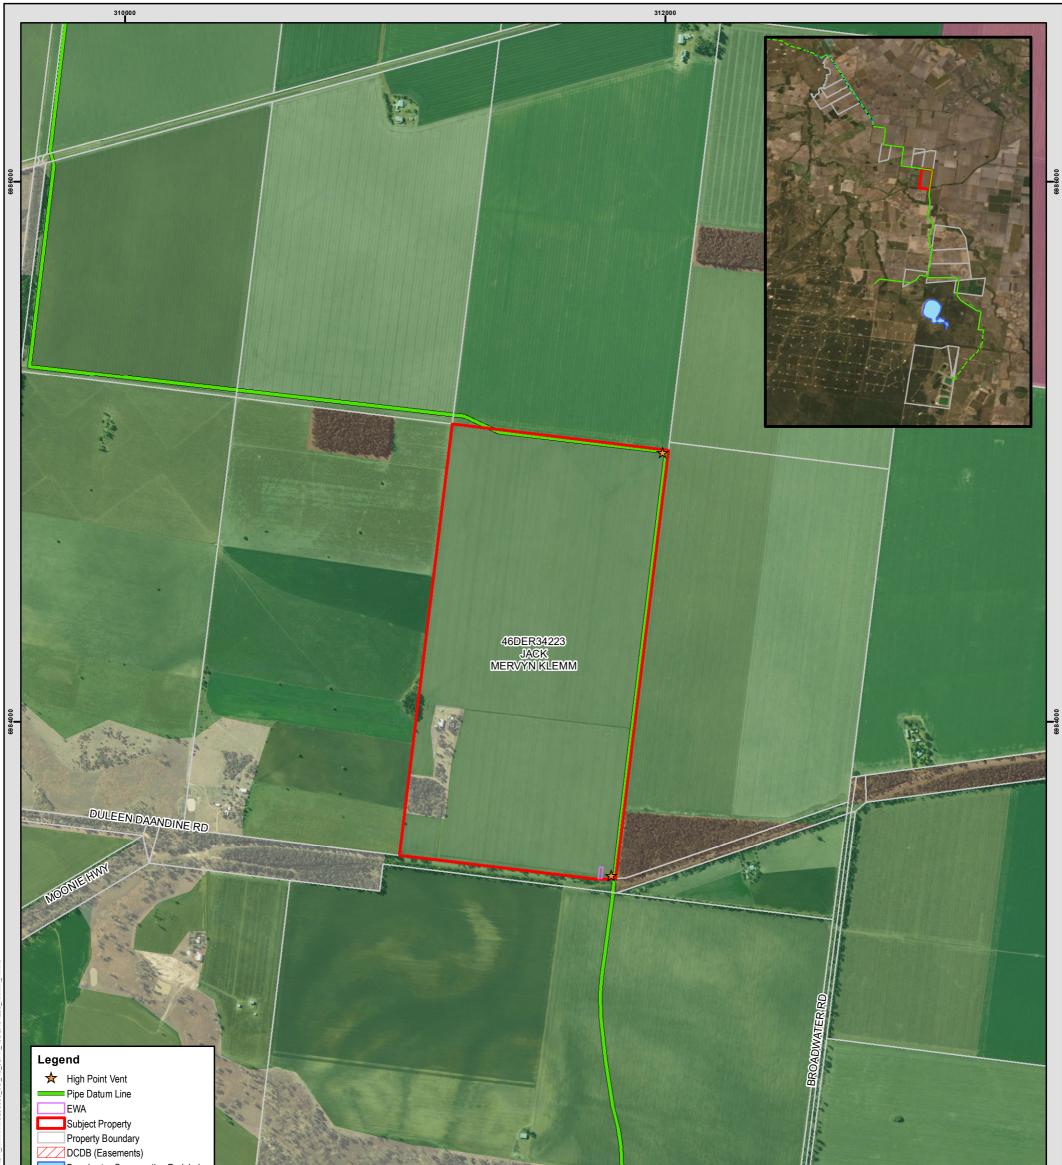

#### Parcel: 46DER34223

#### **Property Details**

- This property is utilised for dryland cropping of cereals and pulses, consistent with the surrounding land use.
- No on farm tracks are impacted.
- No irrigation channels are located on this property.

#### Alignment Summary

- The alignment has been located adjacent the eastern and northern boundary of the property to minimise impacts to the cropping activities.
- The property is accessed from the Moonie Highway on the southern boundary, and it is proposed that this access is utilised during construction and an access track. constructed from the access point east to the ROW to facilitate construction activities and also for ongoing operational access for light vehicle access only.
- Extra work area will be required on the southern boundary of the property to assist with the construction of the Moonie Highway crossing.

From Moonie Highway – looking north along alignment

- The length of LPH on this parcel is 2,277 m.
- LPH buried infrastructure on this parcel will consist of three pipelines, an electrical cable and fibre optic cable.
- Surface infrastructure will include two high point vents located on the northern and southern boundary.