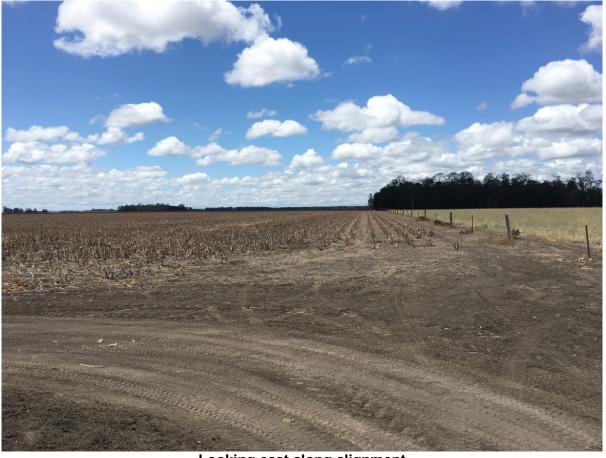

#### Parcel: 2RP71519

## **Property Details**

- This parcel is owned and operated by the same landholder as 49DER34223 & 50DY3, however the land parcel is not immediately adjacent (refer to Figure).
- The parcel is utilised for dryland cropping of cotton, cereals and pulses.
- Land uses surrounding these parcels also involves cropping.

#### Alignment Summary

- LPH alignment is located adjacent the northern boundary of the parcel.
- Extra work area is required to facilitate the LPH crossing of the Kupunn Duleen Road.

Looking west along northern boundary- Kupunn Duleen Road on right of image

- The length of LPH on the parcels is 616 m.
- LPH buried infrastructure on this parcel will consist of three pipelines and fibre optic cable.
- There is no surface infrastructure planned to be constructed on this parcel.