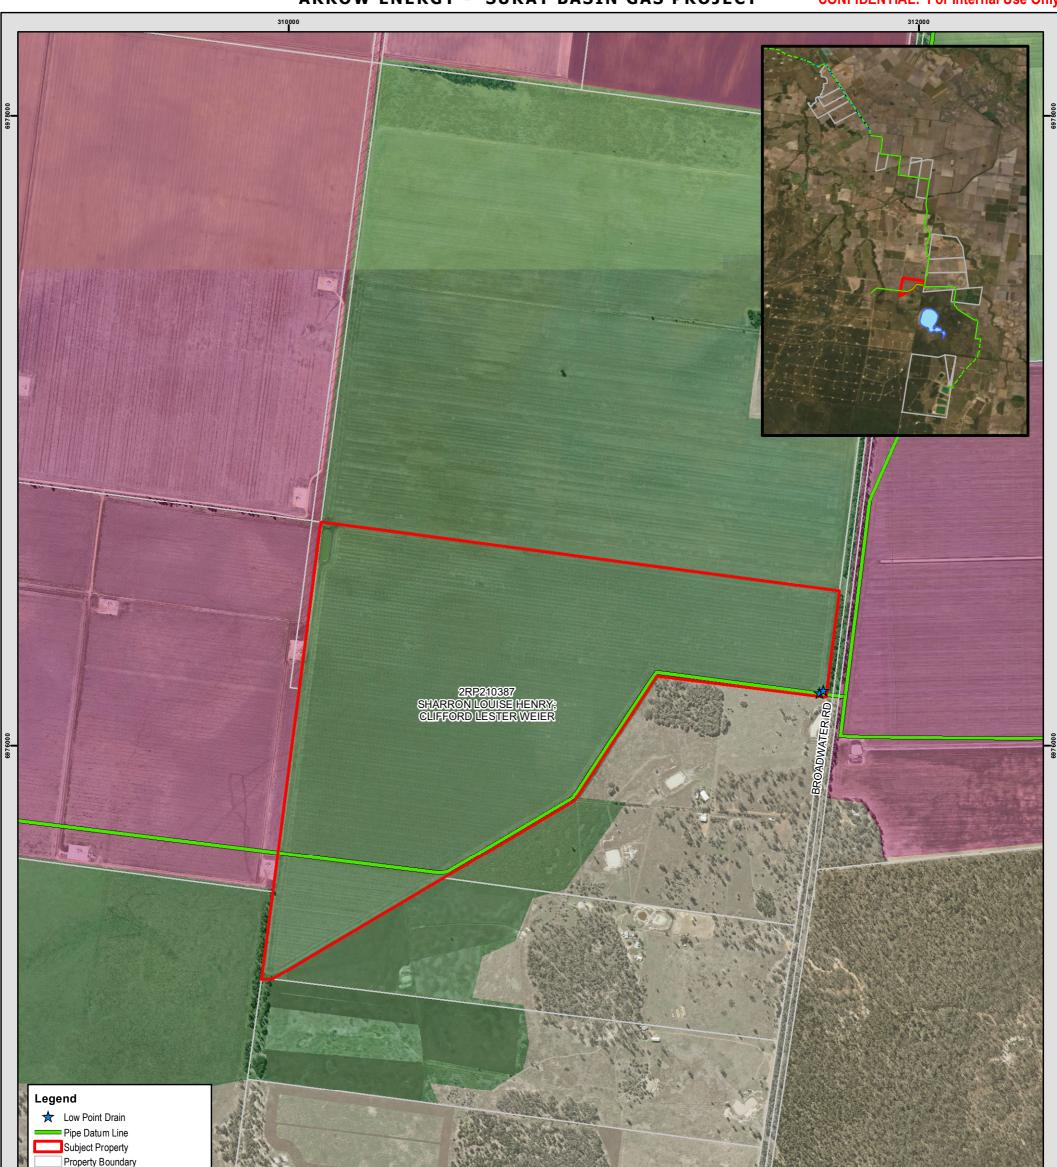

#### Parcel: 2RP210387

#### **Property Details**

- This parcel is utilised for cropping dryland cereals and pulses. A farm access track is located on the perimeter of the cropped area.
- Surrounding land use to the north is generally cropping, while to the south is native vegetation/grazing.
- CSG production wells and associated infrastructure are located to the west.

#### Alignment Summary

- The majority of the alignment has been located on the southern boundary of the property and will utilise the existing farm access track as well as part of the cropped area.
- The alignment does cross through cropped area in the southern portion of the parcel, where the alignment heads west onto 130DY762, to the north of existing gas wells.
- Extra work area will be required to facilitate construction of the Broadwater Road crossing.
- The alignment needs to pass through cropped area rather than following property boundary to select the shortest length and therefore have less overall impact on the cropping land. The alignment also reduces the need to remove vegetation on the neighbouring property and takes advantage of placing the alignment with the neighbouring QGC property.
- Cropping will be able to re-start following the construction period of the LPH. There will be some impacts immediately outside of the disturbance area for a temporary period which will reduce efficiencies.

From Broadwater Road, looking west along alignment

- Infrastructure summary

   The length of LPH on this parcel is 1,497 m.
   LPH buried infrastructure on this parcel will consist of two pipelines and fibre optic
   ...

  cable.
  - Surface infrastructure will include two low point drains located on the south eastern \_ property boundary, immediately adjacent to Broadwater Road.

**CONFIDENTIAL:** For Internal Use Only