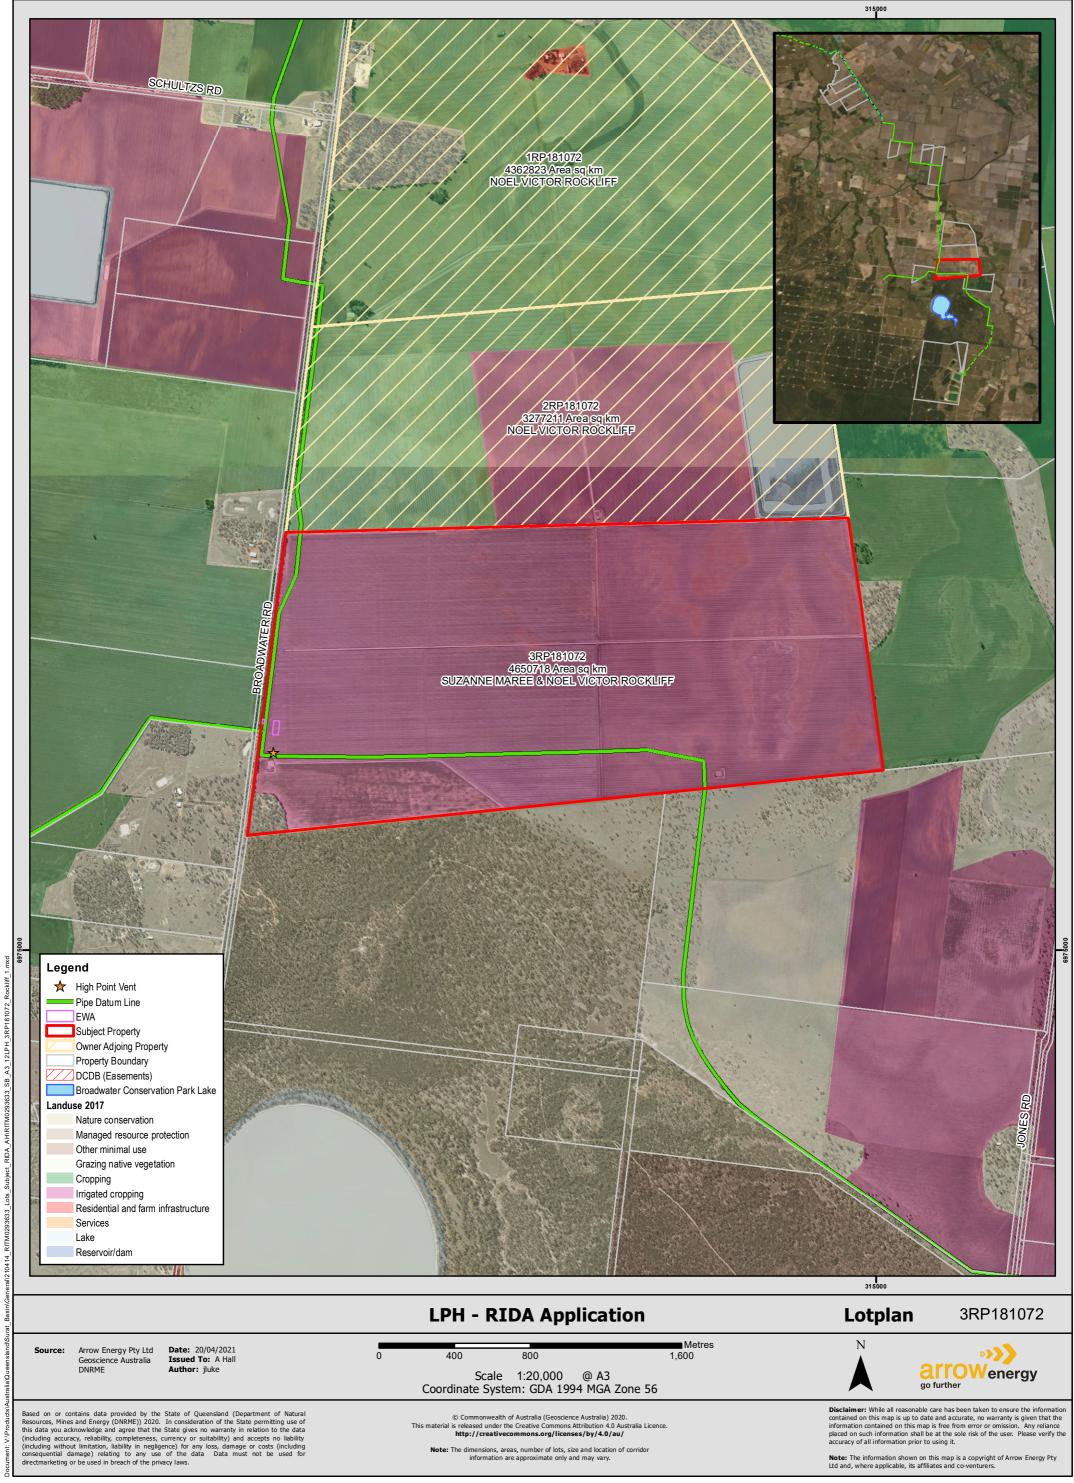

#### Parcels: 1RP181072, 2RP181072 and 3RP181072

#### **Property Details**

- Land parcels 1RP181072, 2RP181072 and 3RP181072 are owned and operated by the one landholder for dryland (Lot 1) and irrigated (Lots 2 and 3) cropping of cereals and pulses.
- The LPH intersects several farm tracks and will traverse the same path as some farm drains. A head ditch will be cut and reinstated and also intersect several farm drains which will also be reinstated following construction.
- Surrounding land use includes both dryland and irrigated cropping, with patches of remnant vegetation. Lake Broadwater Conservation Park is located to the south.

#### Alignment Summary

- The southern portion of the alignment on 3RP181072 has been located to maintain a buffer between the Lake Broadwater Conservation Park and the ROW. As far as possible, the alignment has been located on the boundary of separately cropped areas.
- In conjunction with the landholder, Arrow has located the alignment along property boundaries as much as possible whilst also ensuring compliance with the relevant EA by avoiding the Category A ESA Conservation Park and also complying with engineering specifications, specifically radiation contour which required a move of the alignment further into the paddock to ensure an adequate buffer between the LPH and a dwelling.
- The alignment then generally follows the western boundary of the land parcels, diverting away from the boundary to ensure that a 200 m buffer is maintained between the ROW and the private residence located on the western side of Broadwater Road.
- Additional workspace is required to enable the construction of the lateral crossing of Broadwater Road.
- Cropping will be able to re-start following the construction period of the LPH. There will be some impacts immediately outside of the disturbance area for a temporary period which will reduce efficiencies.

From Broadwater Road looking north along alignment on Lot 3 RP181072

- The length of LPH on these parcels is 5,050 m, comprising 249 m on Lot 1, 1,100 m on Lot 2 and 3,710 m on Lot 3.
- LPH buried infrastructure on these parcelswill consist of pipelines (2 on Lots 1 and 3 and 3 on Lot 3) and fibre optic cable.
- Surface infrastructure will include a single high point vent on each of the three parcels and a low point drain will also be located on Lot 1.