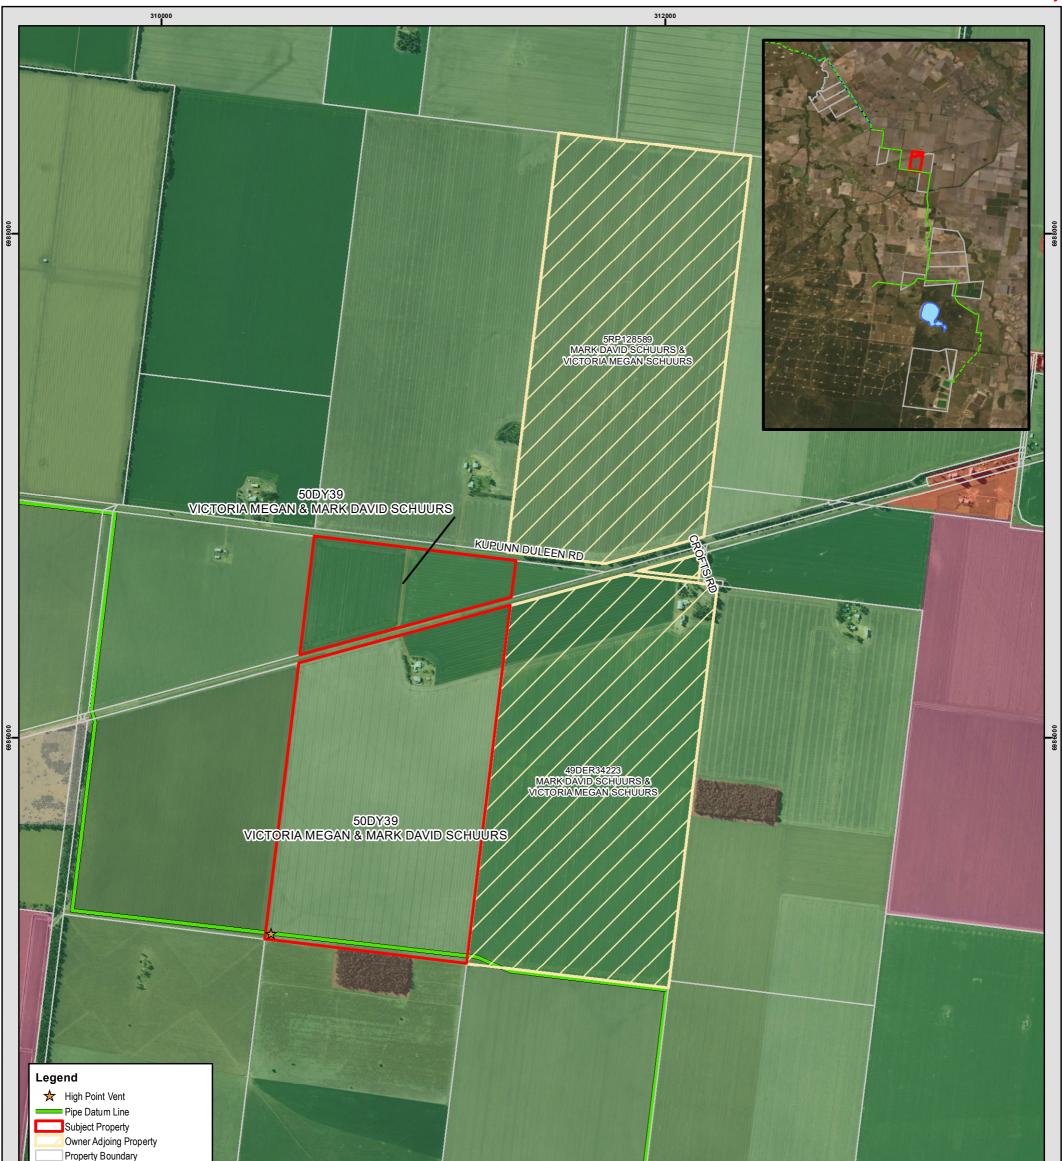

#### Parcels: 49DER34223 and 50DY39

#### **Property Details**

- 49DER34223 and 50DY3 are owned and operated by the same owner in conjunction with 5RP128589 (adjoining north 49DER34223, but not impacted by the alignment).
- The parcels are utilised for dryland cropping of cotton, cereals and pulses.
- Land uses surrounding these parcels also involves cropping.
- A narrow track situated next to the southern boundary will be impacted temporarily during construction but will be reinstated.

### Alignment Summary

- The alignment has been located along the southern boundary of the properties (where impacted by the alignment). In consultation with the landholder the alignment was designed for future development and has been moved slightly north, to avoid a proposed irrigation channel to be constructed along the southern boundary.

#### Looking east along alignment

- The length of LPH on the parcels is 921 m (115 m on 49DER34223 and 806 m on 50DY39).
- LPH buried infrastructure on these parcels will consist of three pipelines, an electrical cable (50DY39 only) and fibre optic cable.
- Surface infrastructure will include one high point vent located on 50DY39 and three high point vents on 49DER34223.