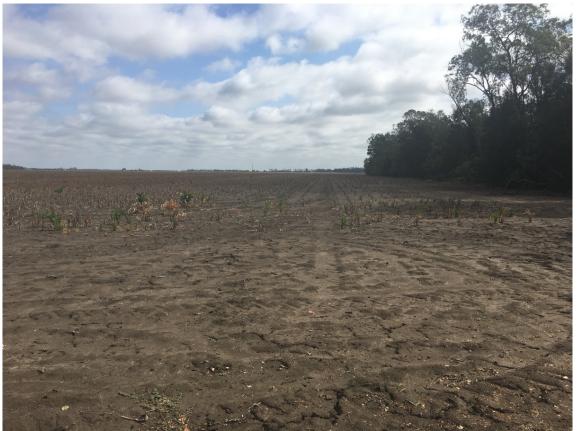

### Alignment Summary

- The alignment has been located along the southern boundary of the properties (where impacted by the alignment). In consultation with the landholder the alignment was designed for future development and has been moved slightly north, to avoid a proposed irrigation channel to be constructed along the southern boundary.

#### Looking east along alignment

- The length of LPH on the parcels is 921 m (115 m on 49DER34223 and 806 m on 50DY39).
- LPH buried infrastructure on these parcels will consist of three pipelines, an electrical cable (50DY39 only) and fibre optic cable.
- Surface infrastructure will include one high point vent located on 50DY39 and three high point vents on 49DER34223.