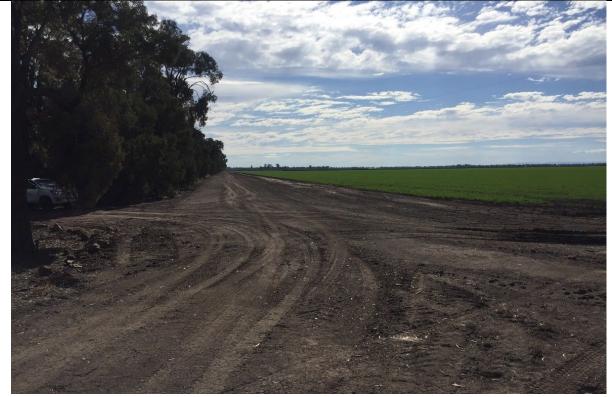

#### Alignment Summary

- The alignment has been located adjacent the eastern and northern boundary of the property to minimise impacts to the cropping activities.
- The property is accessed from the Moonie Highway on the southern boundary, and it is proposed that this access is utilised during construction and an access track. constructed from the access point east to the ROW to facilitate construction activities and also for ongoing operational access for light vehicle access only.
- Extra work area will be required on the southern boundary of the property to assist with the construction of the Moonie Highway crossing.

From Moonie Highway – looking north along alignment

- The length of LPH on this parcel is 2,277 m.
- LPH buried infrastructure on this parcel will consist of three pipelines, an electrical cable and fibre optic cable.
- Surface infrastructure will include two high point vents located on the northern and southern boundary.