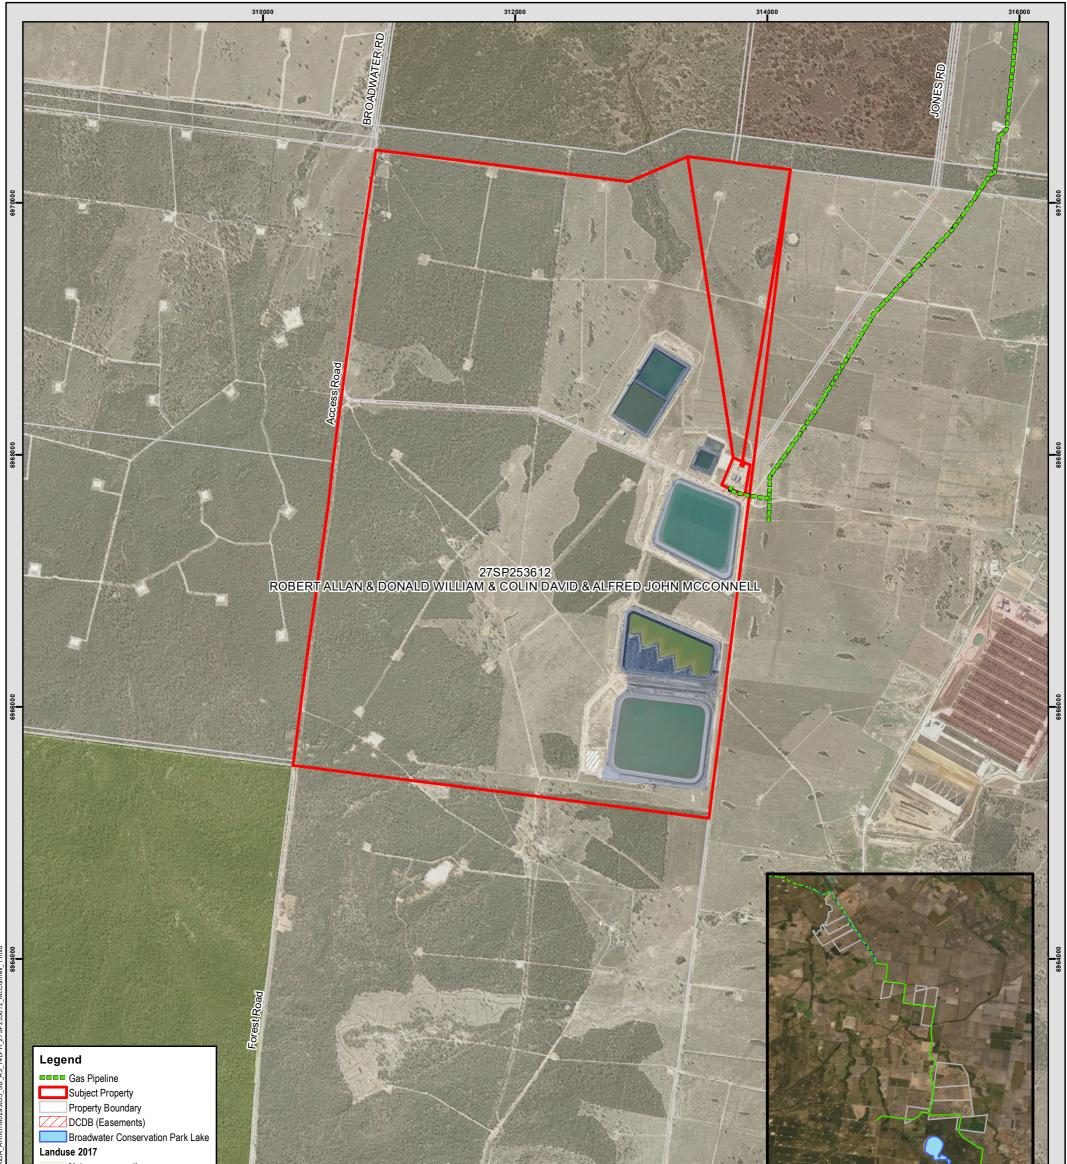

#### Parcel: 27SP253612

#### **Property Details**

- Property is designated as cattle grazing land
- This parcel is presently utilised for Arrow resource activities (gas wells, gas processing facility, water management and associated supporting infrastructure.
- Land use surrounding the site includes the Lake Broadwater Conservation Park and Lake Broadwater Resource Reserve to the north, cattle feedlot and cropping to the east, native vegetation and coal seam gas development to the south and west, and the Kumbarilla State Forest to the south west.
- As outlined in Section 4, while the parcel is mapped as PAA, no PALU has occurred in the last 10 years.

#### Alignment Summary

- The LPH extends less than 200 m into the land parcel and is located adjacent existing infrastructure.
- The alignment is located between the Tipton Central Gas Processing Facility (to the north) and water storage infrastructure (to the south) and will connect to existing infrastructure on the property.