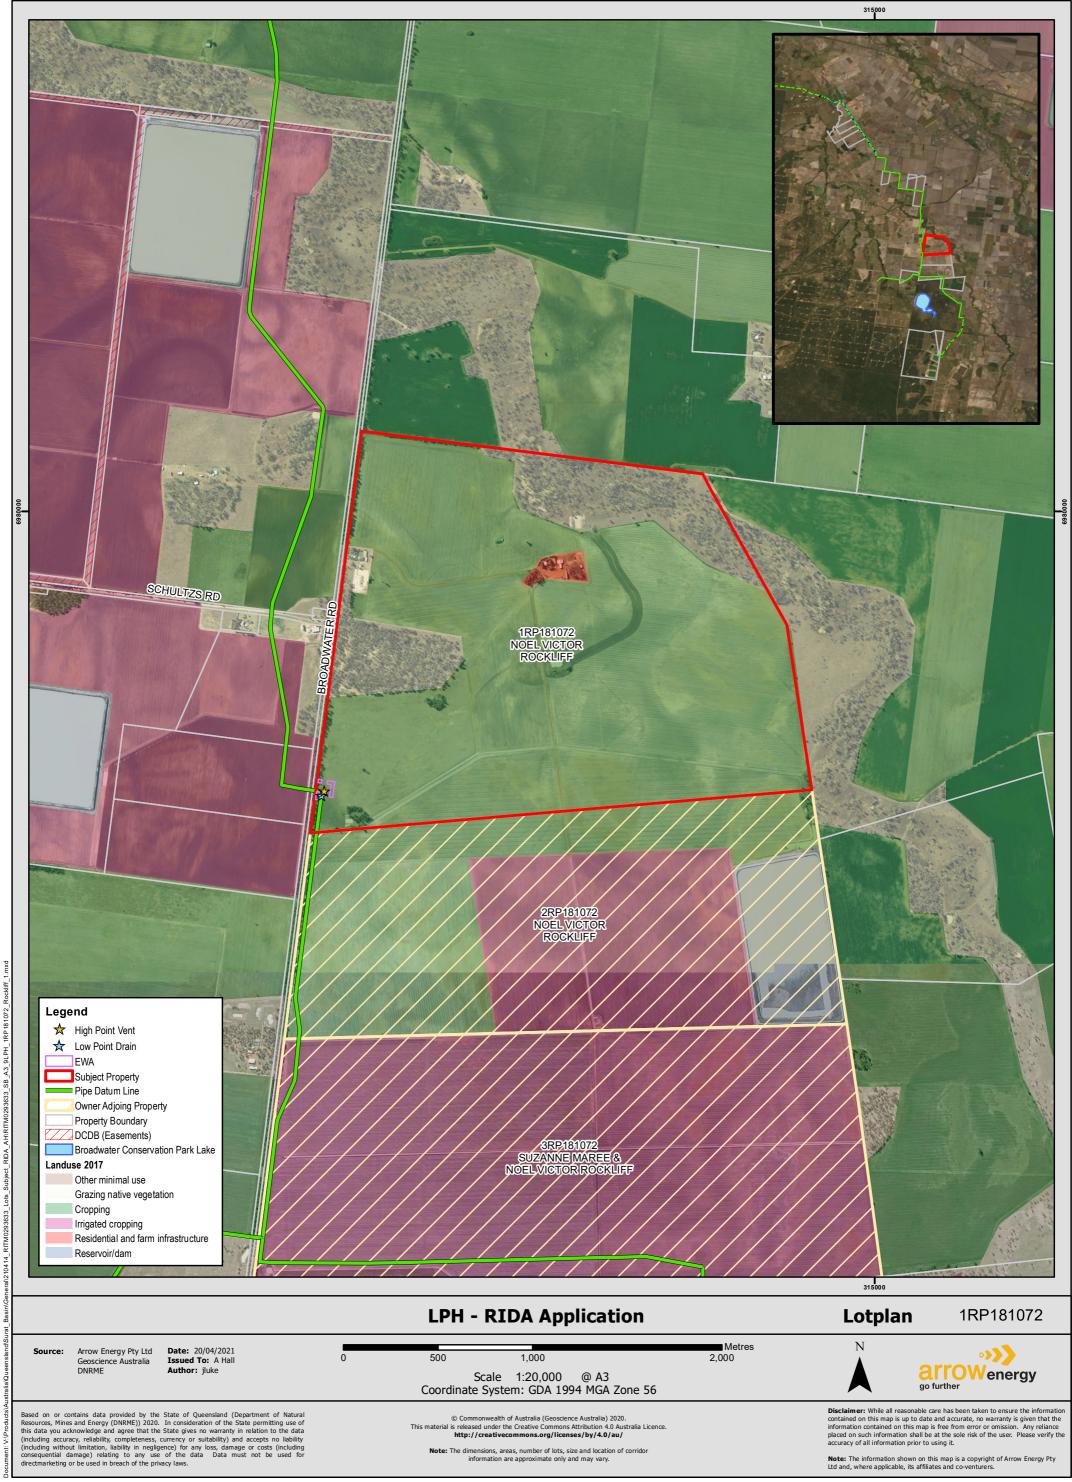

#### Parcels: 1RP181072, 2RP181072 and 3RP181072

#### **Property Details**

- Land parcels 1RP181072, 2RP181072 and 3RP181072 are owned and operated by the one landholder for dryland (Lot 1) and irrigated (Lots 2 and 3) cropping of cereals and pulses.
- The LPH intersects several farm tracks and will traverse the same path as some farm drains. A head ditch will be cut and reinstated and also intersect several farm drains which will also be reinstated following construction.
- Surrounding land use includes both dryland and irrigated cropping, with patches of remnant vegetation. Lake Broadwater Conservation Park is located to the south.

#### Alignment Summary

- The southern portion of the alignment on 3RP181072 has been located to maintain a buffer between the Lake Broadwater Conservation Park and the ROW. As far as possible, the alignment has been located on the boundary of separately cropped areas.
- In conjunction with the landholder, Arrow has located the alignment along property boundaries as much as possible whilst also ensuring compliance with the relevant EA by avoiding the Category A ESA Conservation Park and also complying with engineering specifications, specifically radiation contour which required a move of the alignment further into the paddock to ensure an adequate buffer between the LPH and a dwelling.
- The alignment then generally follows the western boundary of the land parcels, diverting away from the boundary to ensure that a 200 m buffer is maintained between the ROW and the private residence located on the western side of Broadwater Road.
- Additional workspace is required to enable the construction of the lateral crossing of Broadwater Road.
- Cropping will be able to re-start following the construction period of the LPH. There will be some impacts immediately outside of the disturbance area for a temporary period which will reduce efficiencies.

From Broadwater Road looking north along alignment on Lot 3 RP181072

- The length of LPH on these parcels is 5,050 m, comprising 249 m on Lot 1, 1,100 m on Lot 2 and 3,710 m on Lot 3.
- LPH buried infrastructure on these parcelswill consist of pipelines (2 on Lots 1 and 3 and 3 on Lot 3) and fibre optic cable.
- Surface infrastructure will include a single high point vent on each of the three parcels and a low point drain will also be located on Lot 1.