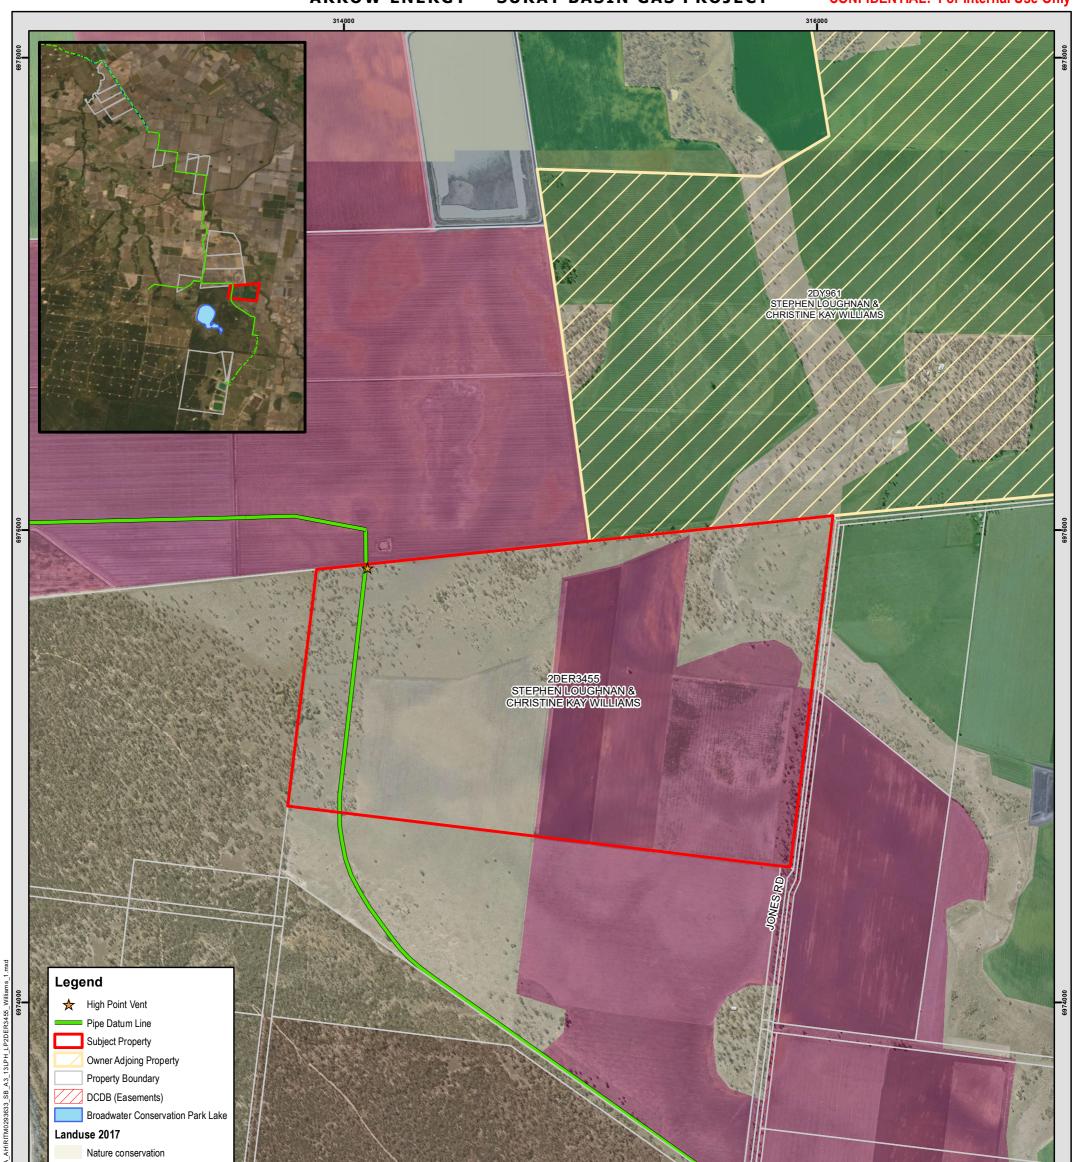

#### Parcel: 2DER3455

#### **Property Details**

- Portions of this parcel has been and is presently utilised for dryland cereals and forage crops for cattle.
- The proposed area of disturbance for the LPH is close to the western boundary, which has no evidence of recent cropping.
- The land parcel forms part of a property, which includes 2DY961 (to the north refer to the Figure).
- Surrounding land use includes the Lake Broadwater Conservation Reserve (immediately adjacent to the west), Lake Broadwater Resource reserve and native vegetation to the south and cropping to the north, east and south.

#### Alignment Summary

- The alignment has been placed to avoid previously cropped areas (to the east of the ROW), while also providing a buffer between the Lake Broadwater Conservation Park (on adjoining parcel to the west) and the ROW.
- The alignment is located adjacent and parallel to an area utilised for forage cropping for cattle and no additional area of impact outside of the ROW is expected.
- The proposed alignment will not impede access to or continued use areas of the property utilised for PALU.
- Crossing points will be installed along the alignment to allow the land holder to continue to drive vehicles and move stock across the alignment as necessary.