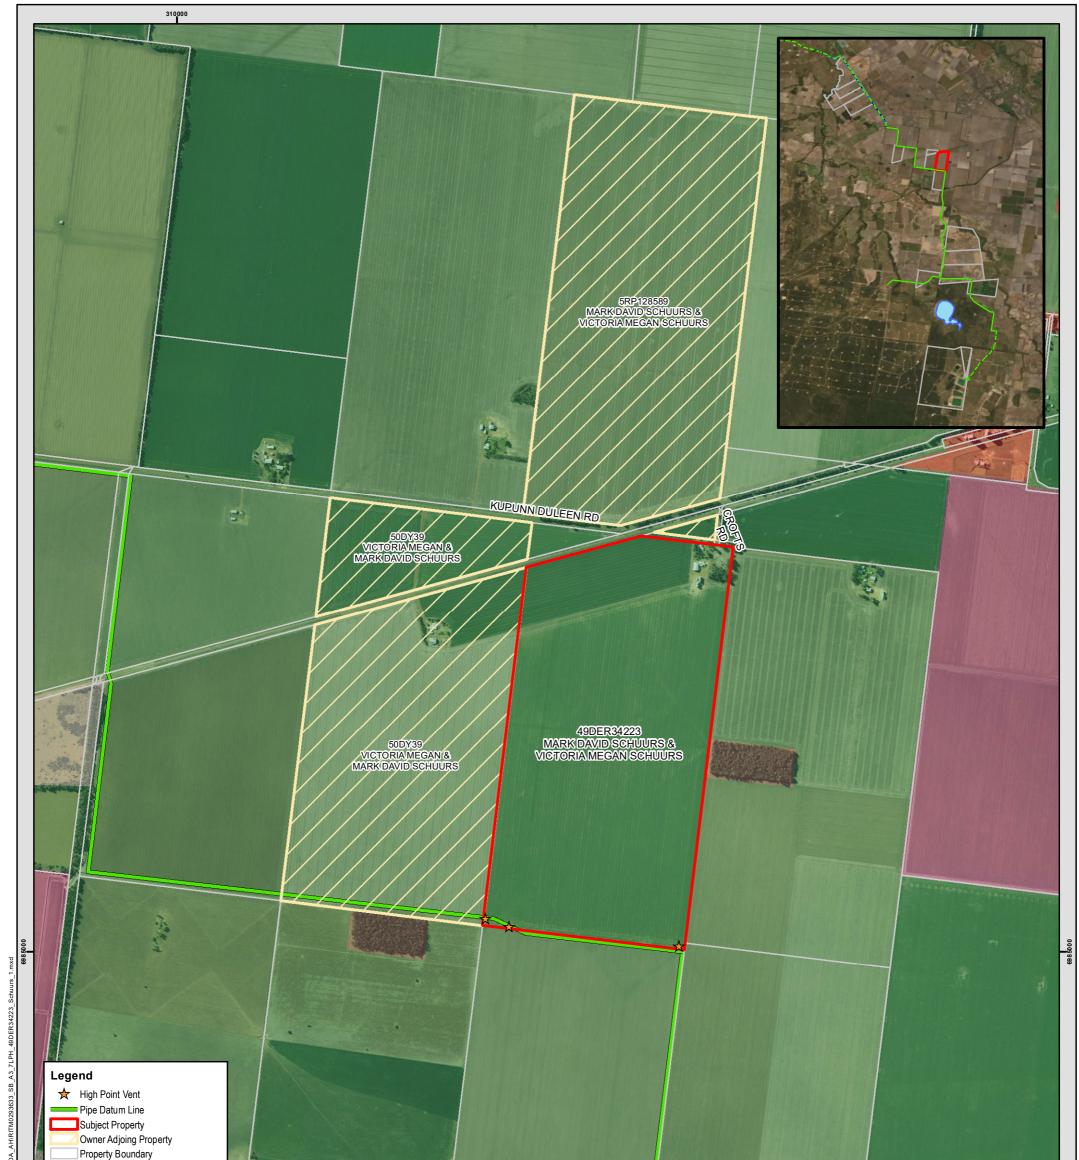

#### Parcels: 49DER34223 and 50DY39

#### **Property Details**

- 49DER34223 and 50DY3 are owned and operated by the same owner in conjunction with 5RP128589 (adjoining north 49DER34223, but not impacted by the alignment).
- The parcels are utilised for dryland cropping of cotton, cereals and pulses.
- Land uses surrounding these parcels also involves cropping.
- A narrow track situated next to the southern boundary will be impacted temporarily during construction but will be reinstated.

### Alignment Summary

- The alignment has been located along the southern boundary of the properties (where impacted by the alignment). In consultation with the landholder the alignment was designed for future development and has been moved slightly north, to avoid a proposed irrigation channel to be constructed along the southern boundary.

#### Looking east along alignment

- The length of LPH on the parcels is 921 m (115 m on 49DER34223 and 806 m on 50DY39).
- LPH buried infrastructure on these parcels will consist of three pipelines, an electrical cable (50DY39 only) and fibre optic cable.
- Surface infrastructure will include one high point vent located on 50DY39 and three high point vents on 49DER34223.