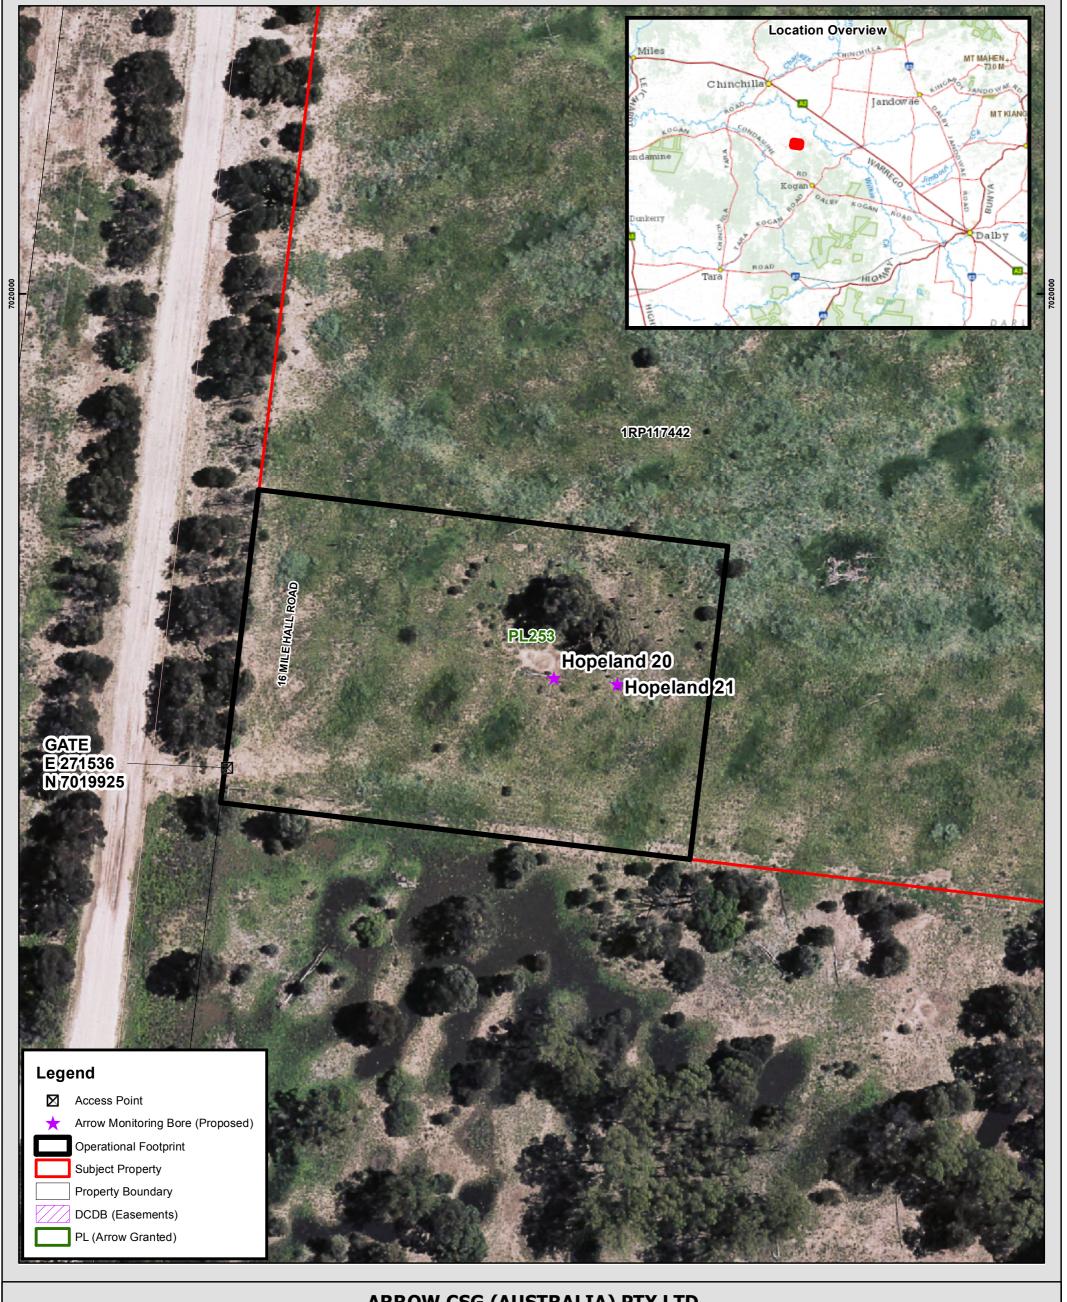

## ARROW ENERGY - SURAT GAS PROJECT

## ARROW CSG (AUSTRALIA) PTY LTD

Source: Arrow Energy Pty Ltd Dept. Natural Resources and Mines Author: tstringer

Issued To: L Turner

Meters 30 0 5 10 20 40 Scale: 1:600 @ A3 Coordinate System: GDA 1994 MGA Zone 56