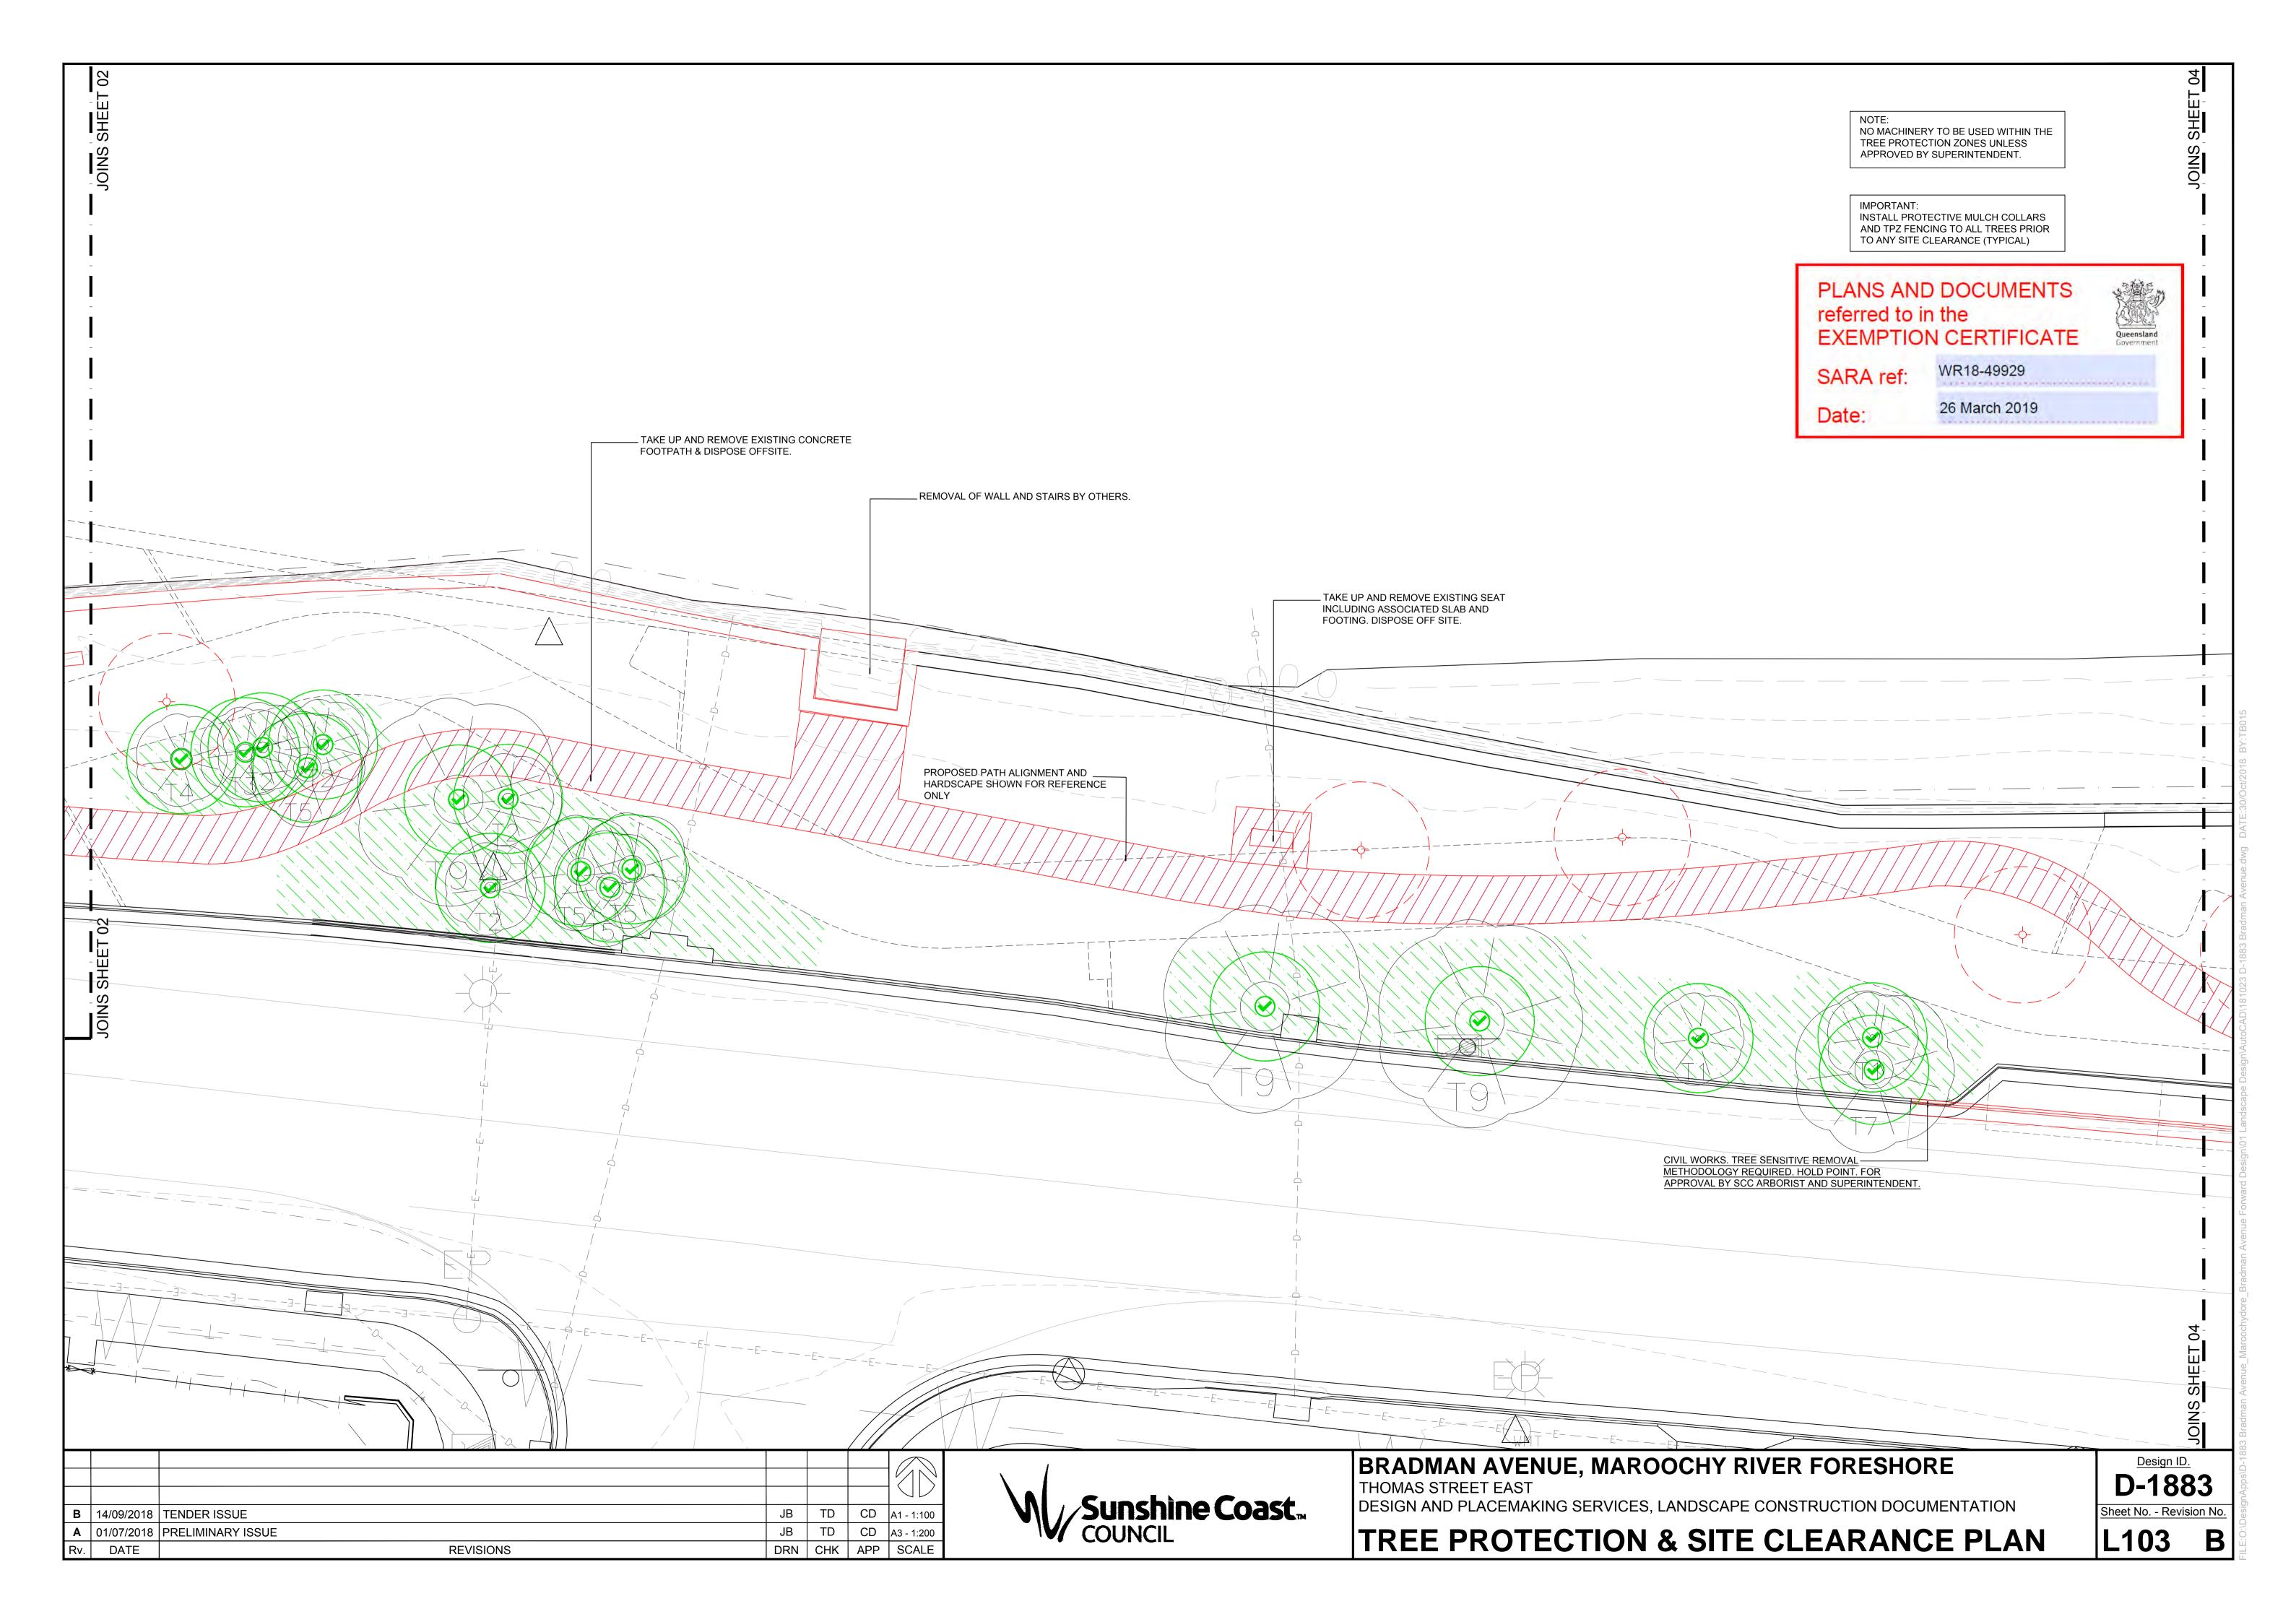

As described above in accordance with the following plans/specifications.

| Plans/specifications                     | Prepared by               | Date       | Reference no.             | Version/issue |  |  |  |  |
|------------------------------------------|---------------------------|------------|---------------------------|---------------|--|--|--|--|
| Aspect of development: Operational work  |                           |            |                           |               |  |  |  |  |
| Cover sheet                              | Sunshine Coast<br>Council | 14/09/2018 | D-1883 Sheet<br>L001      | В             |  |  |  |  |
| Tree Protection and Site Clearance Plans | Sunshine Coast<br>Council | 14/09/2018 | D-1883 Sheet<br>L101-L105 | В             |  |  |  |  |
| Setout and Jointing Plans                | Sunshine Coast<br>Council | 14/09/2018 | D-1883 Sheet<br>L201-L205 | В             |  |  |  |  |
| Landscape Details                        | Sunshine Coast<br>Council | 14/09/2018 | D-1883 Sheet<br>L905-L907 | В             |  |  |  |  |