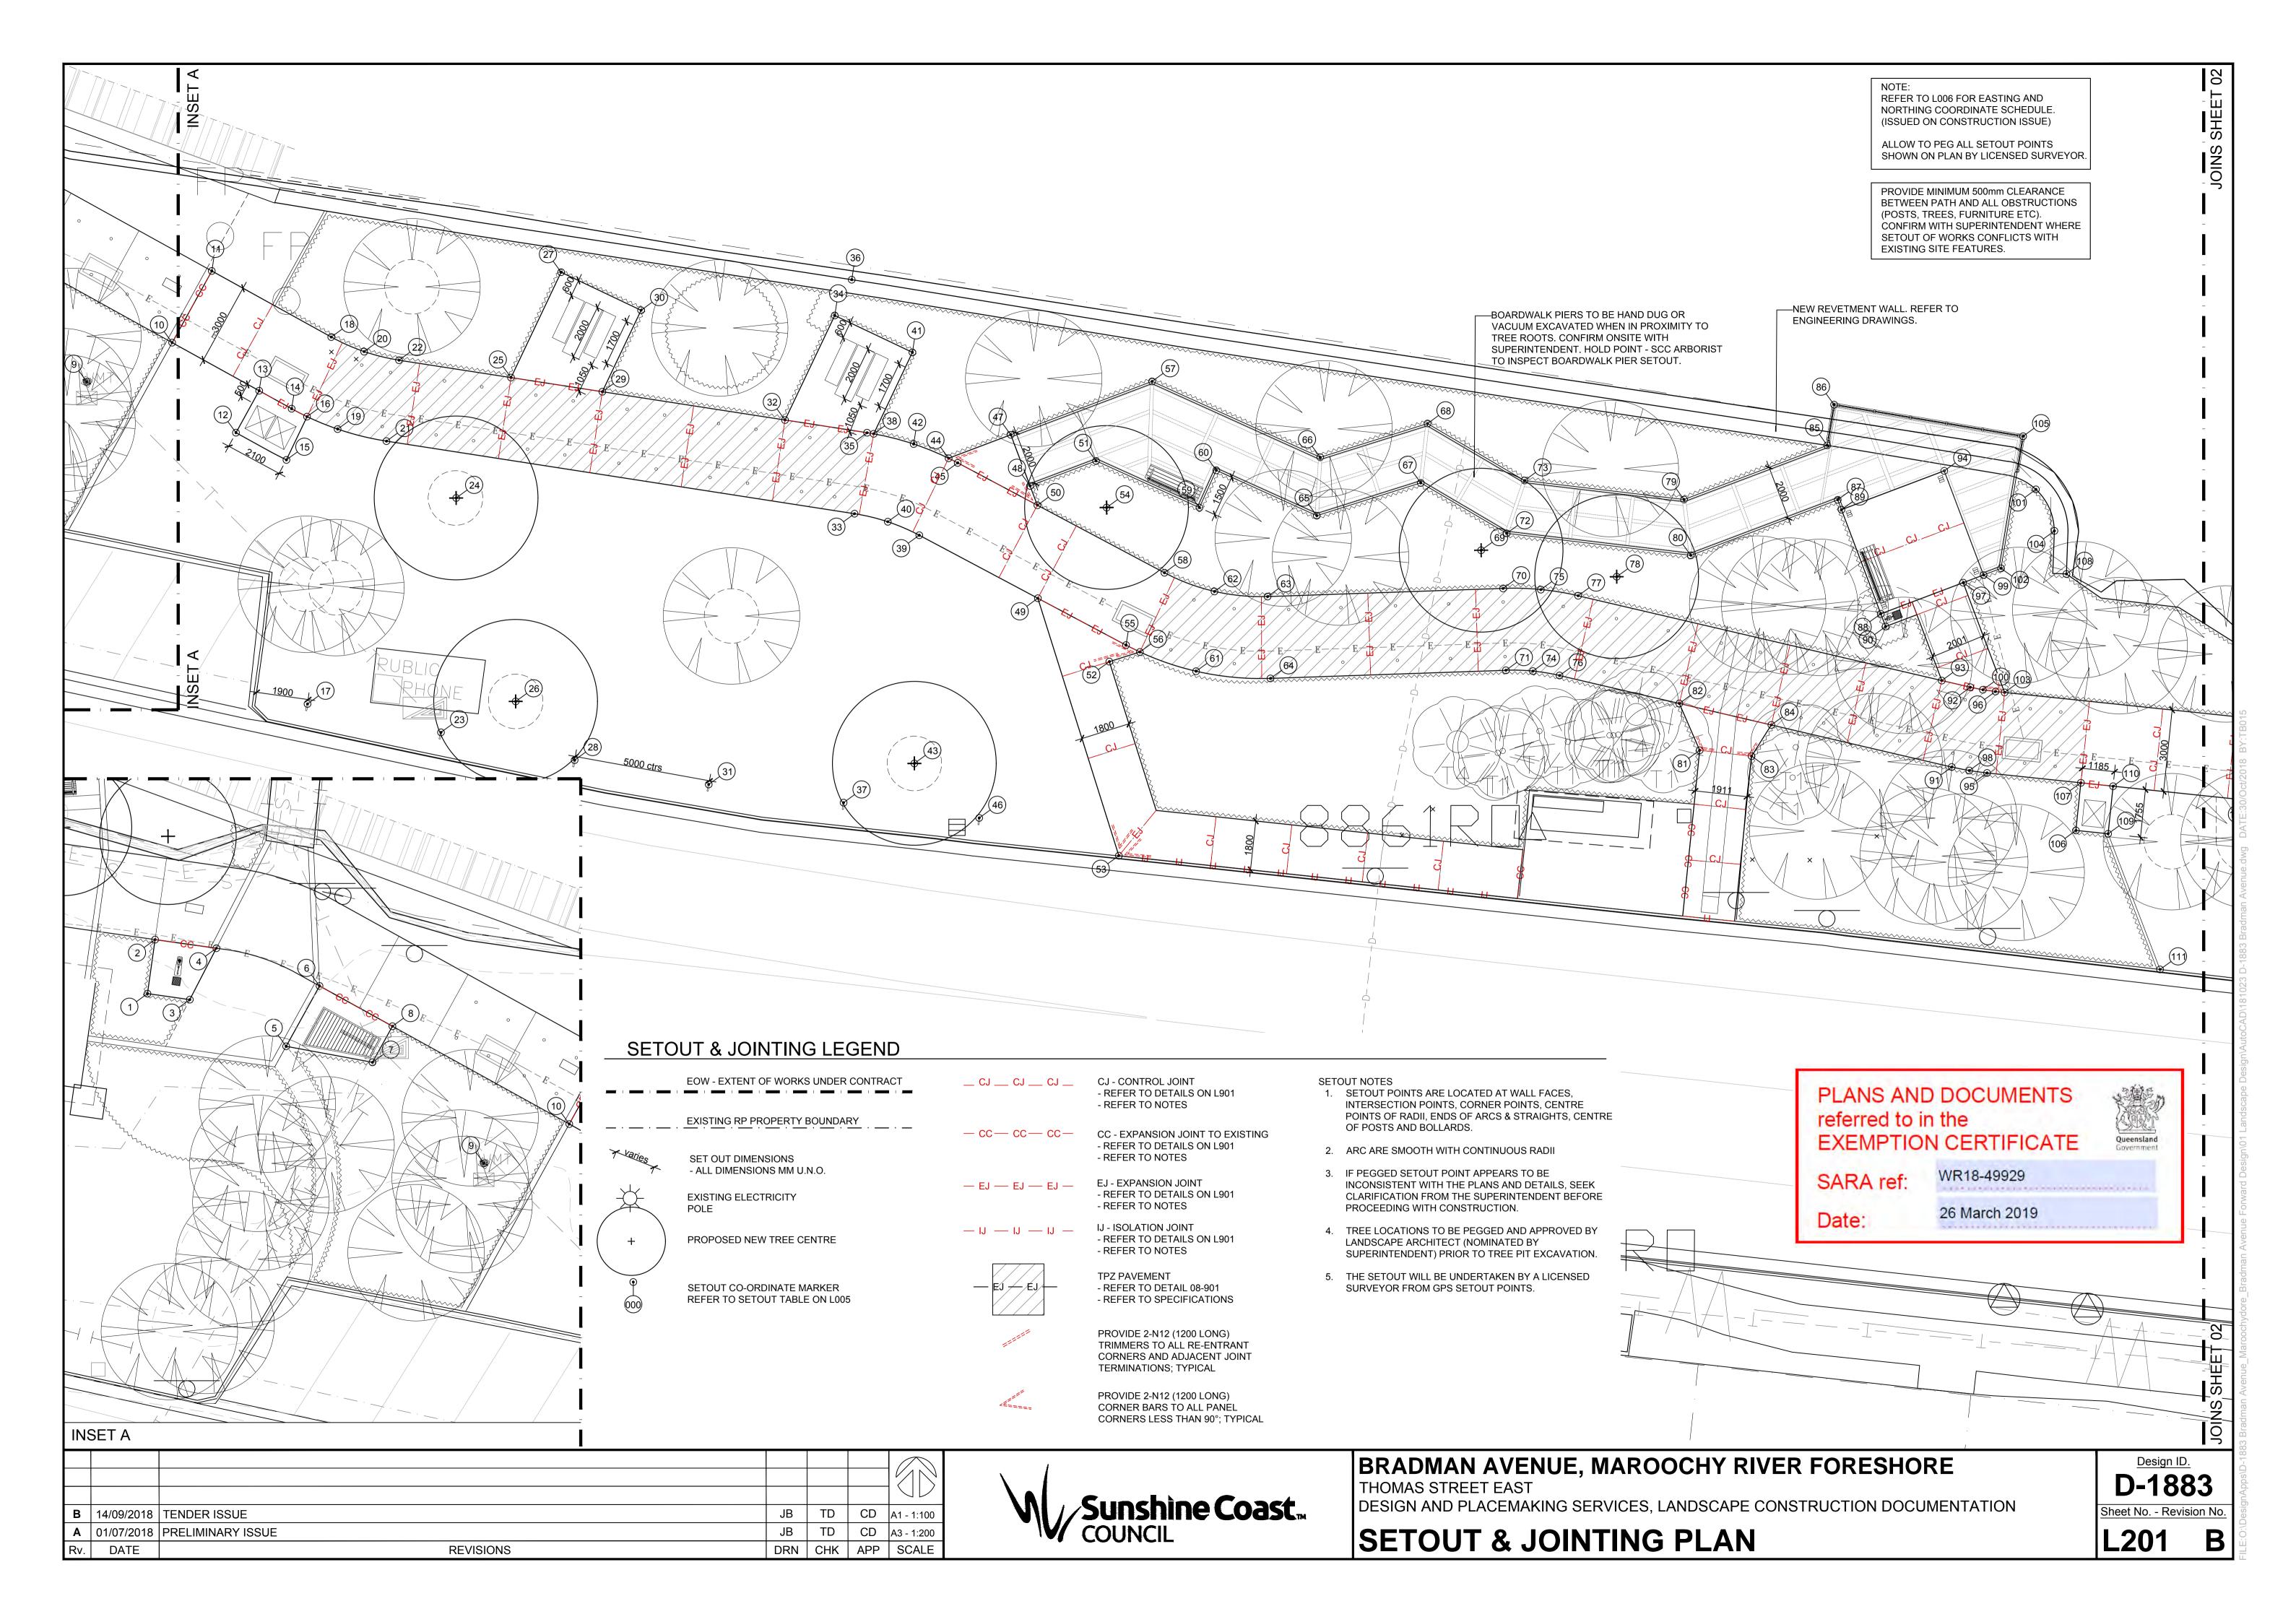

As described above in accordance with the following plans/specifications.

| Plans/specifications                     | Prepared by               | Date       | Reference no.             | Version/issue |  |  |  |  |
|------------------------------------------|---------------------------|------------|---------------------------|---------------|--|--|--|--|
| Aspect of development: Operational work  |                           |            |                           |               |  |  |  |  |
| Cover sheet                              | Sunshine Coast<br>Council | 14/09/2018 | D-1883 Sheet<br>L001      | В             |  |  |  |  |
| Tree Protection and Site Clearance Plans | Sunshine Coast<br>Council | 14/09/2018 | D-1883 Sheet<br>L101-L105 | В             |  |  |  |  |
| Setout and Jointing Plans                | Sunshine Coast<br>Council | 14/09/2018 | D-1883 Sheet<br>L201-L205 | В             |  |  |  |  |
| Landscape Details                        | Sunshine Coast<br>Council | 14/09/2018 | D-1883 Sheet<br>L905-L907 | В             |  |  |  |  |