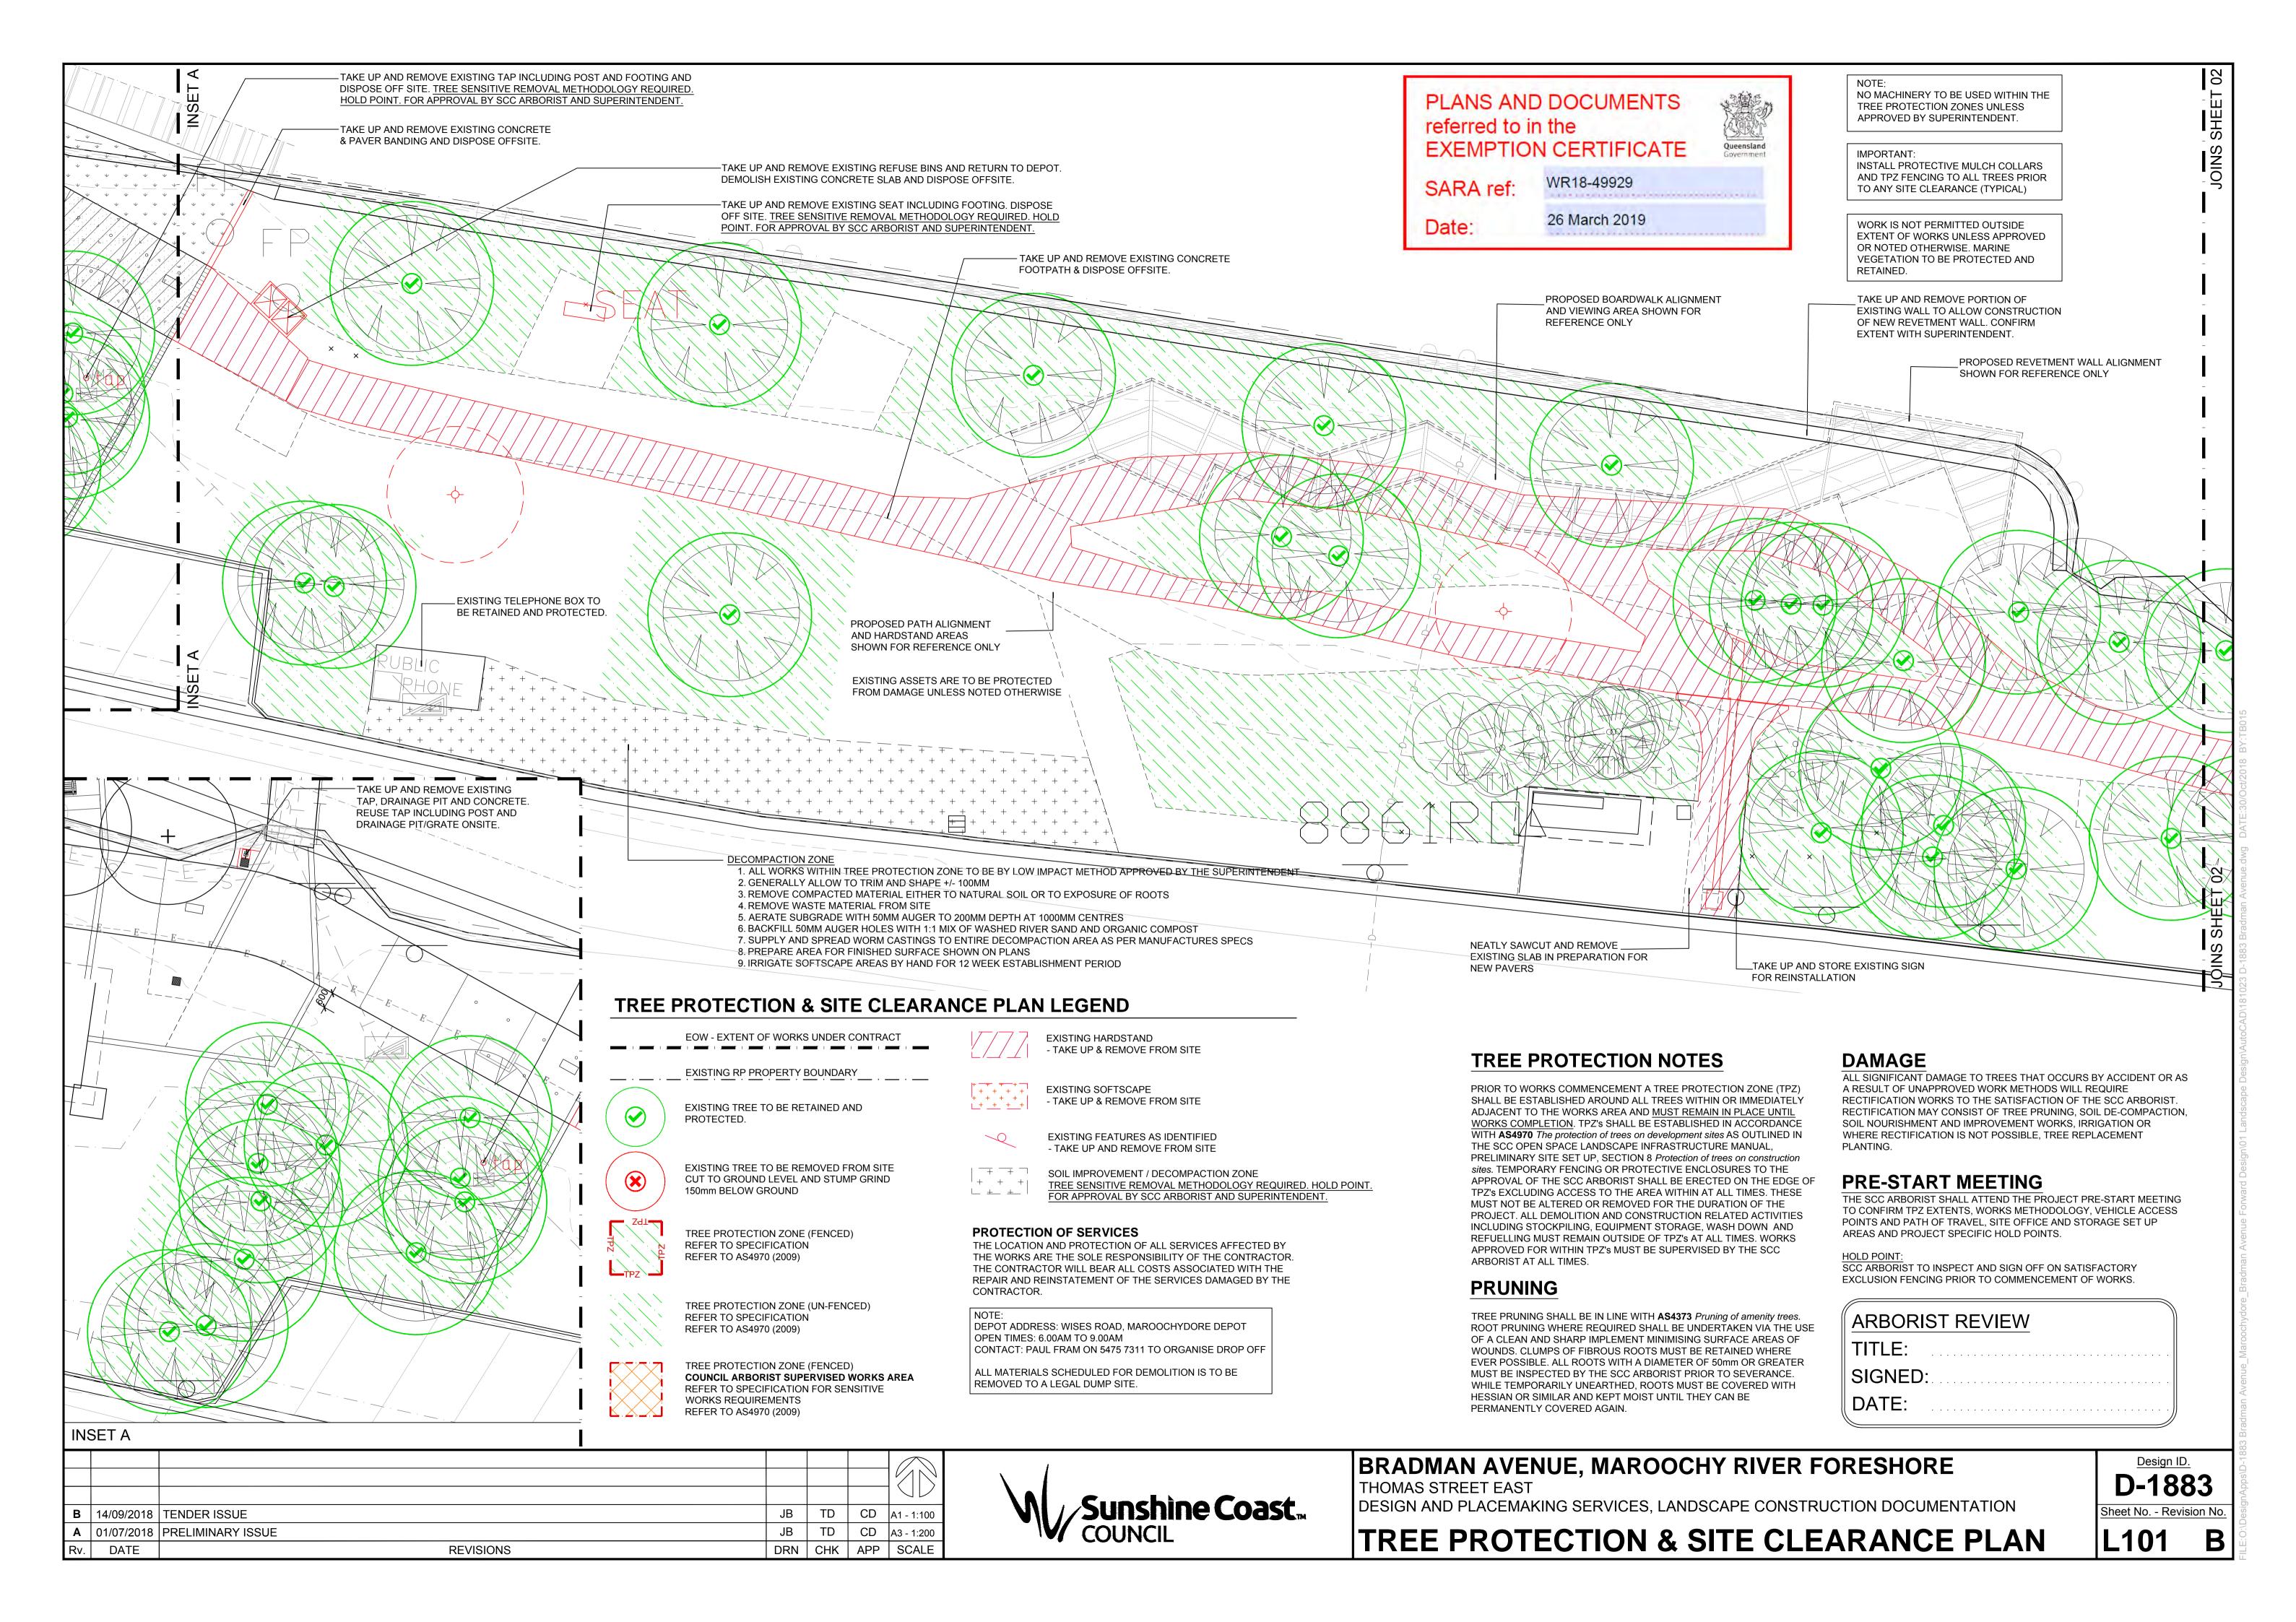

As described above in accordance with the following plans/specifications.

| Plans/specifications                     | Prepared by               | Date       | Reference no.             | Version/issue |  |  |  |  |
|------------------------------------------|---------------------------|------------|---------------------------|---------------|--|--|--|--|
| Aspect of development: Operational work  |                           |            |                           |               |  |  |  |  |
| Cover sheet                              | Sunshine Coast<br>Council | 14/09/2018 | D-1883 Sheet<br>L001      | В             |  |  |  |  |
| Tree Protection and Site Clearance Plans | Sunshine Coast<br>Council | 14/09/2018 | D-1883 Sheet<br>L101-L105 | В             |  |  |  |  |
| Setout and Jointing Plans                | Sunshine Coast<br>Council | 14/09/2018 | D-1883 Sheet<br>L201-L205 | В             |  |  |  |  |
| Landscape Details                        | Sunshine Coast<br>Council | 14/09/2018 | D-1883 Sheet<br>L905-L907 | В             |  |  |  |  |