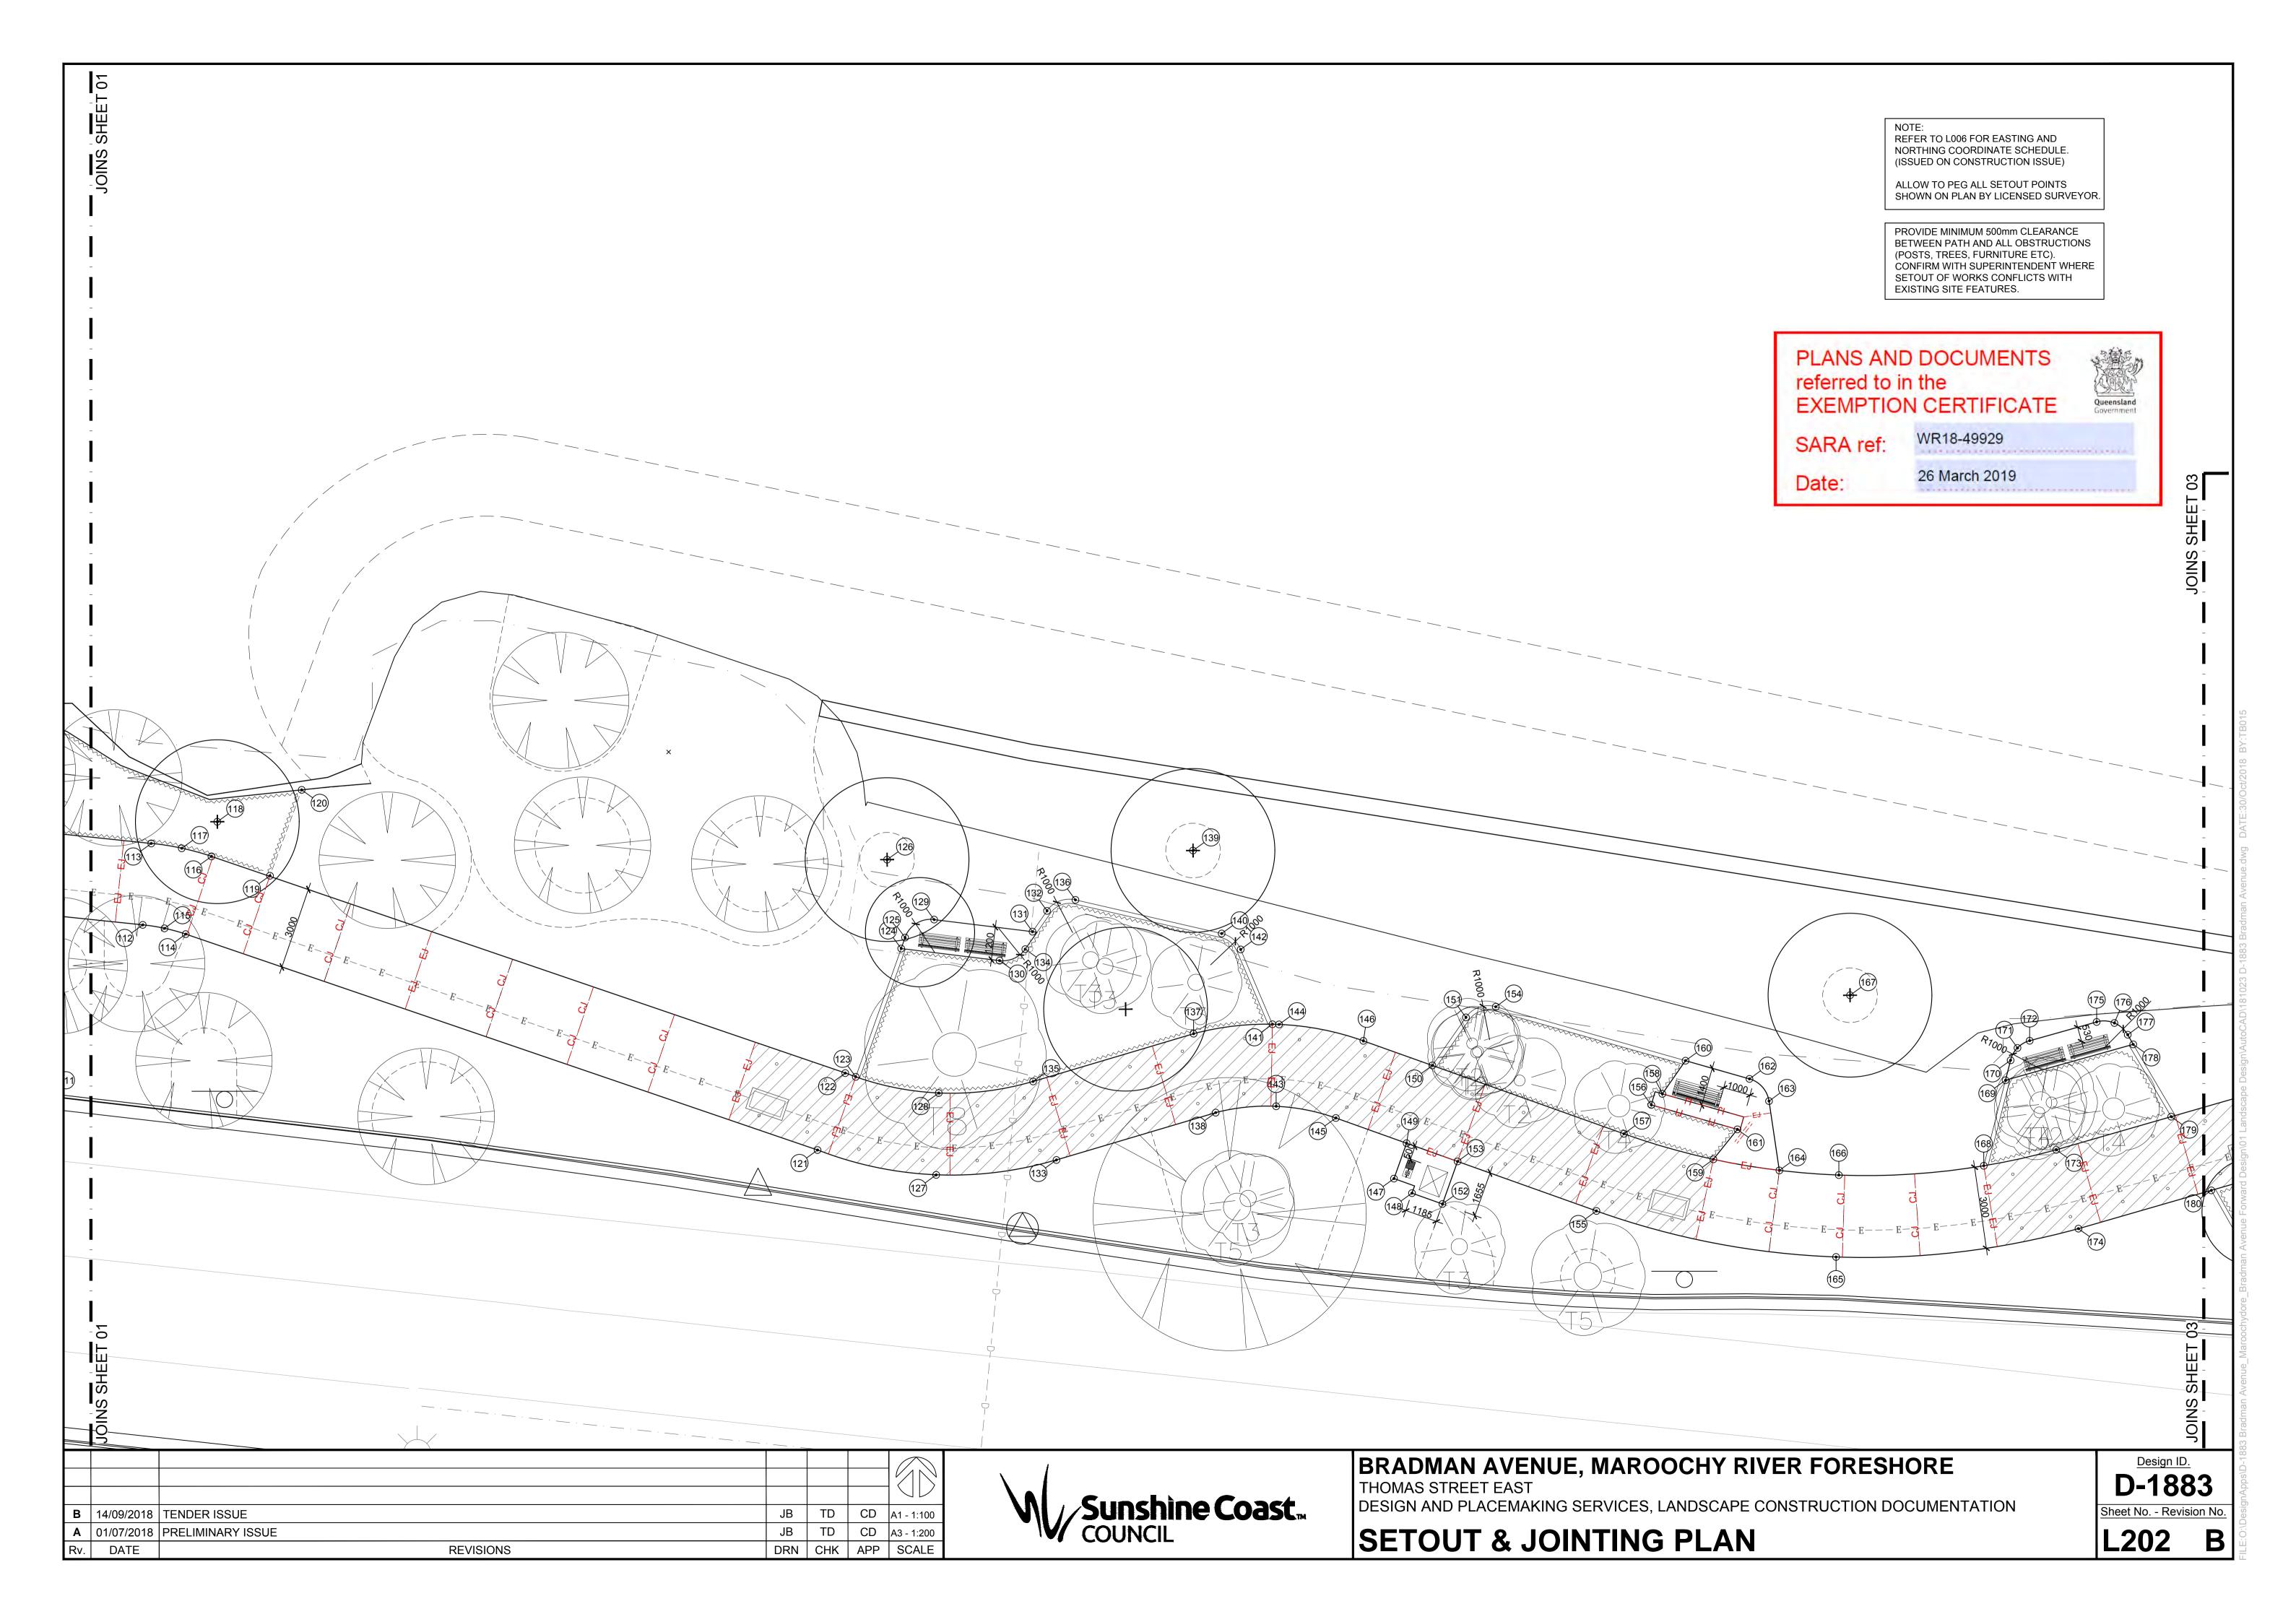

As described above in accordance with the following plans/specifications.

| Plans/specifications                     | Prepared by               | Date       | Reference no.             | Version/issue |  |  |  |  |
|------------------------------------------|---------------------------|------------|---------------------------|---------------|--|--|--|--|
| Aspect of development: Operational work  |                           |            |                           |               |  |  |  |  |
| Cover sheet                              | Sunshine Coast<br>Council | 14/09/2018 | D-1883 Sheet<br>L001      | В             |  |  |  |  |
| Tree Protection and Site Clearance Plans | Sunshine Coast<br>Council | 14/09/2018 | D-1883 Sheet<br>L101-L105 | В             |  |  |  |  |
| Setout and Jointing Plans                | Sunshine Coast<br>Council | 14/09/2018 | D-1883 Sheet<br>L201-L205 | В             |  |  |  |  |
| Landscape Details                        | Sunshine Coast<br>Council | 14/09/2018 | D-1883 Sheet<br>L905-L907 | В             |  |  |  |  |