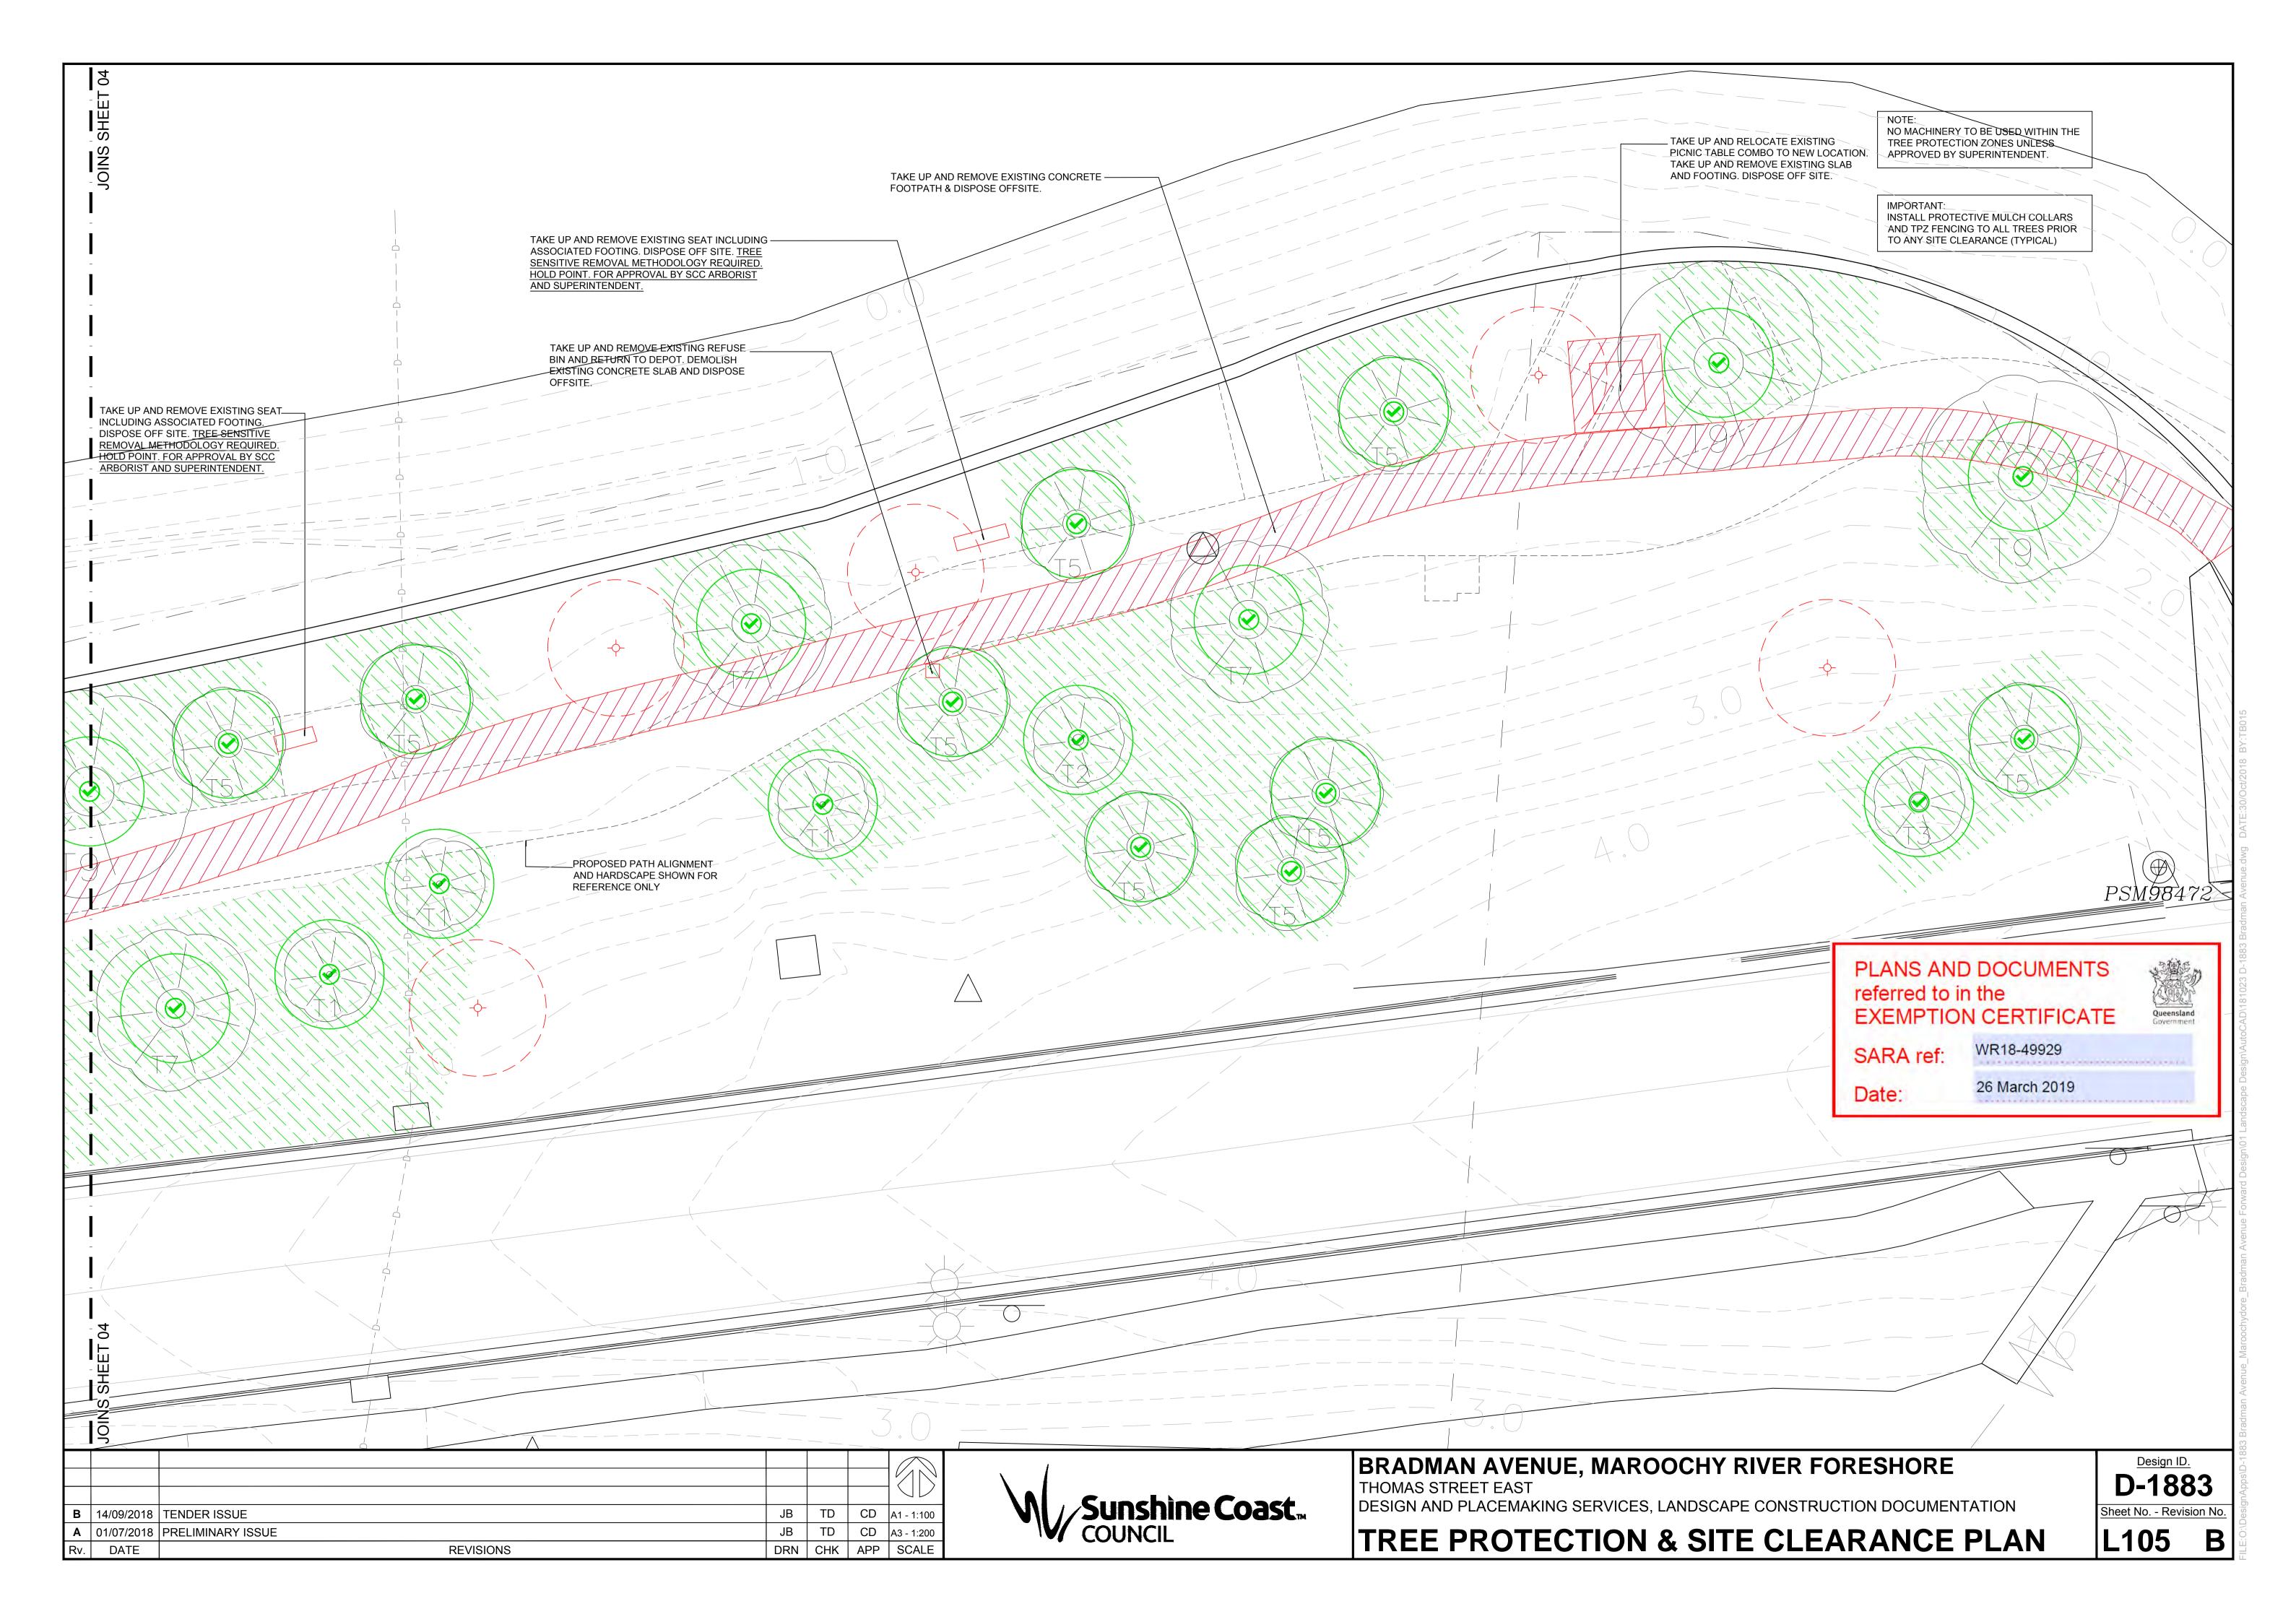

As described above in accordance with the following plans/specifications.

| Plans/specifications                     | Prepared by               | Date       | Reference no.             | Version/issue |  |  |  |  |
|------------------------------------------|---------------------------|------------|---------------------------|---------------|--|--|--|--|
| Aspect of development: Operational work  |                           |            |                           |               |  |  |  |  |
| Cover sheet                              | Sunshine Coast<br>Council | 14/09/2018 | D-1883 Sheet<br>L001      | В             |  |  |  |  |
| Tree Protection and Site Clearance Plans | Sunshine Coast<br>Council | 14/09/2018 | D-1883 Sheet<br>L101-L105 | В             |  |  |  |  |
| Setout and Jointing Plans                | Sunshine Coast<br>Council | 14/09/2018 | D-1883 Sheet<br>L201-L205 | В             |  |  |  |  |
| Landscape Details                        | Sunshine Coast<br>Council | 14/09/2018 | D-1883 Sheet<br>L905-L907 | В             |  |  |  |  |