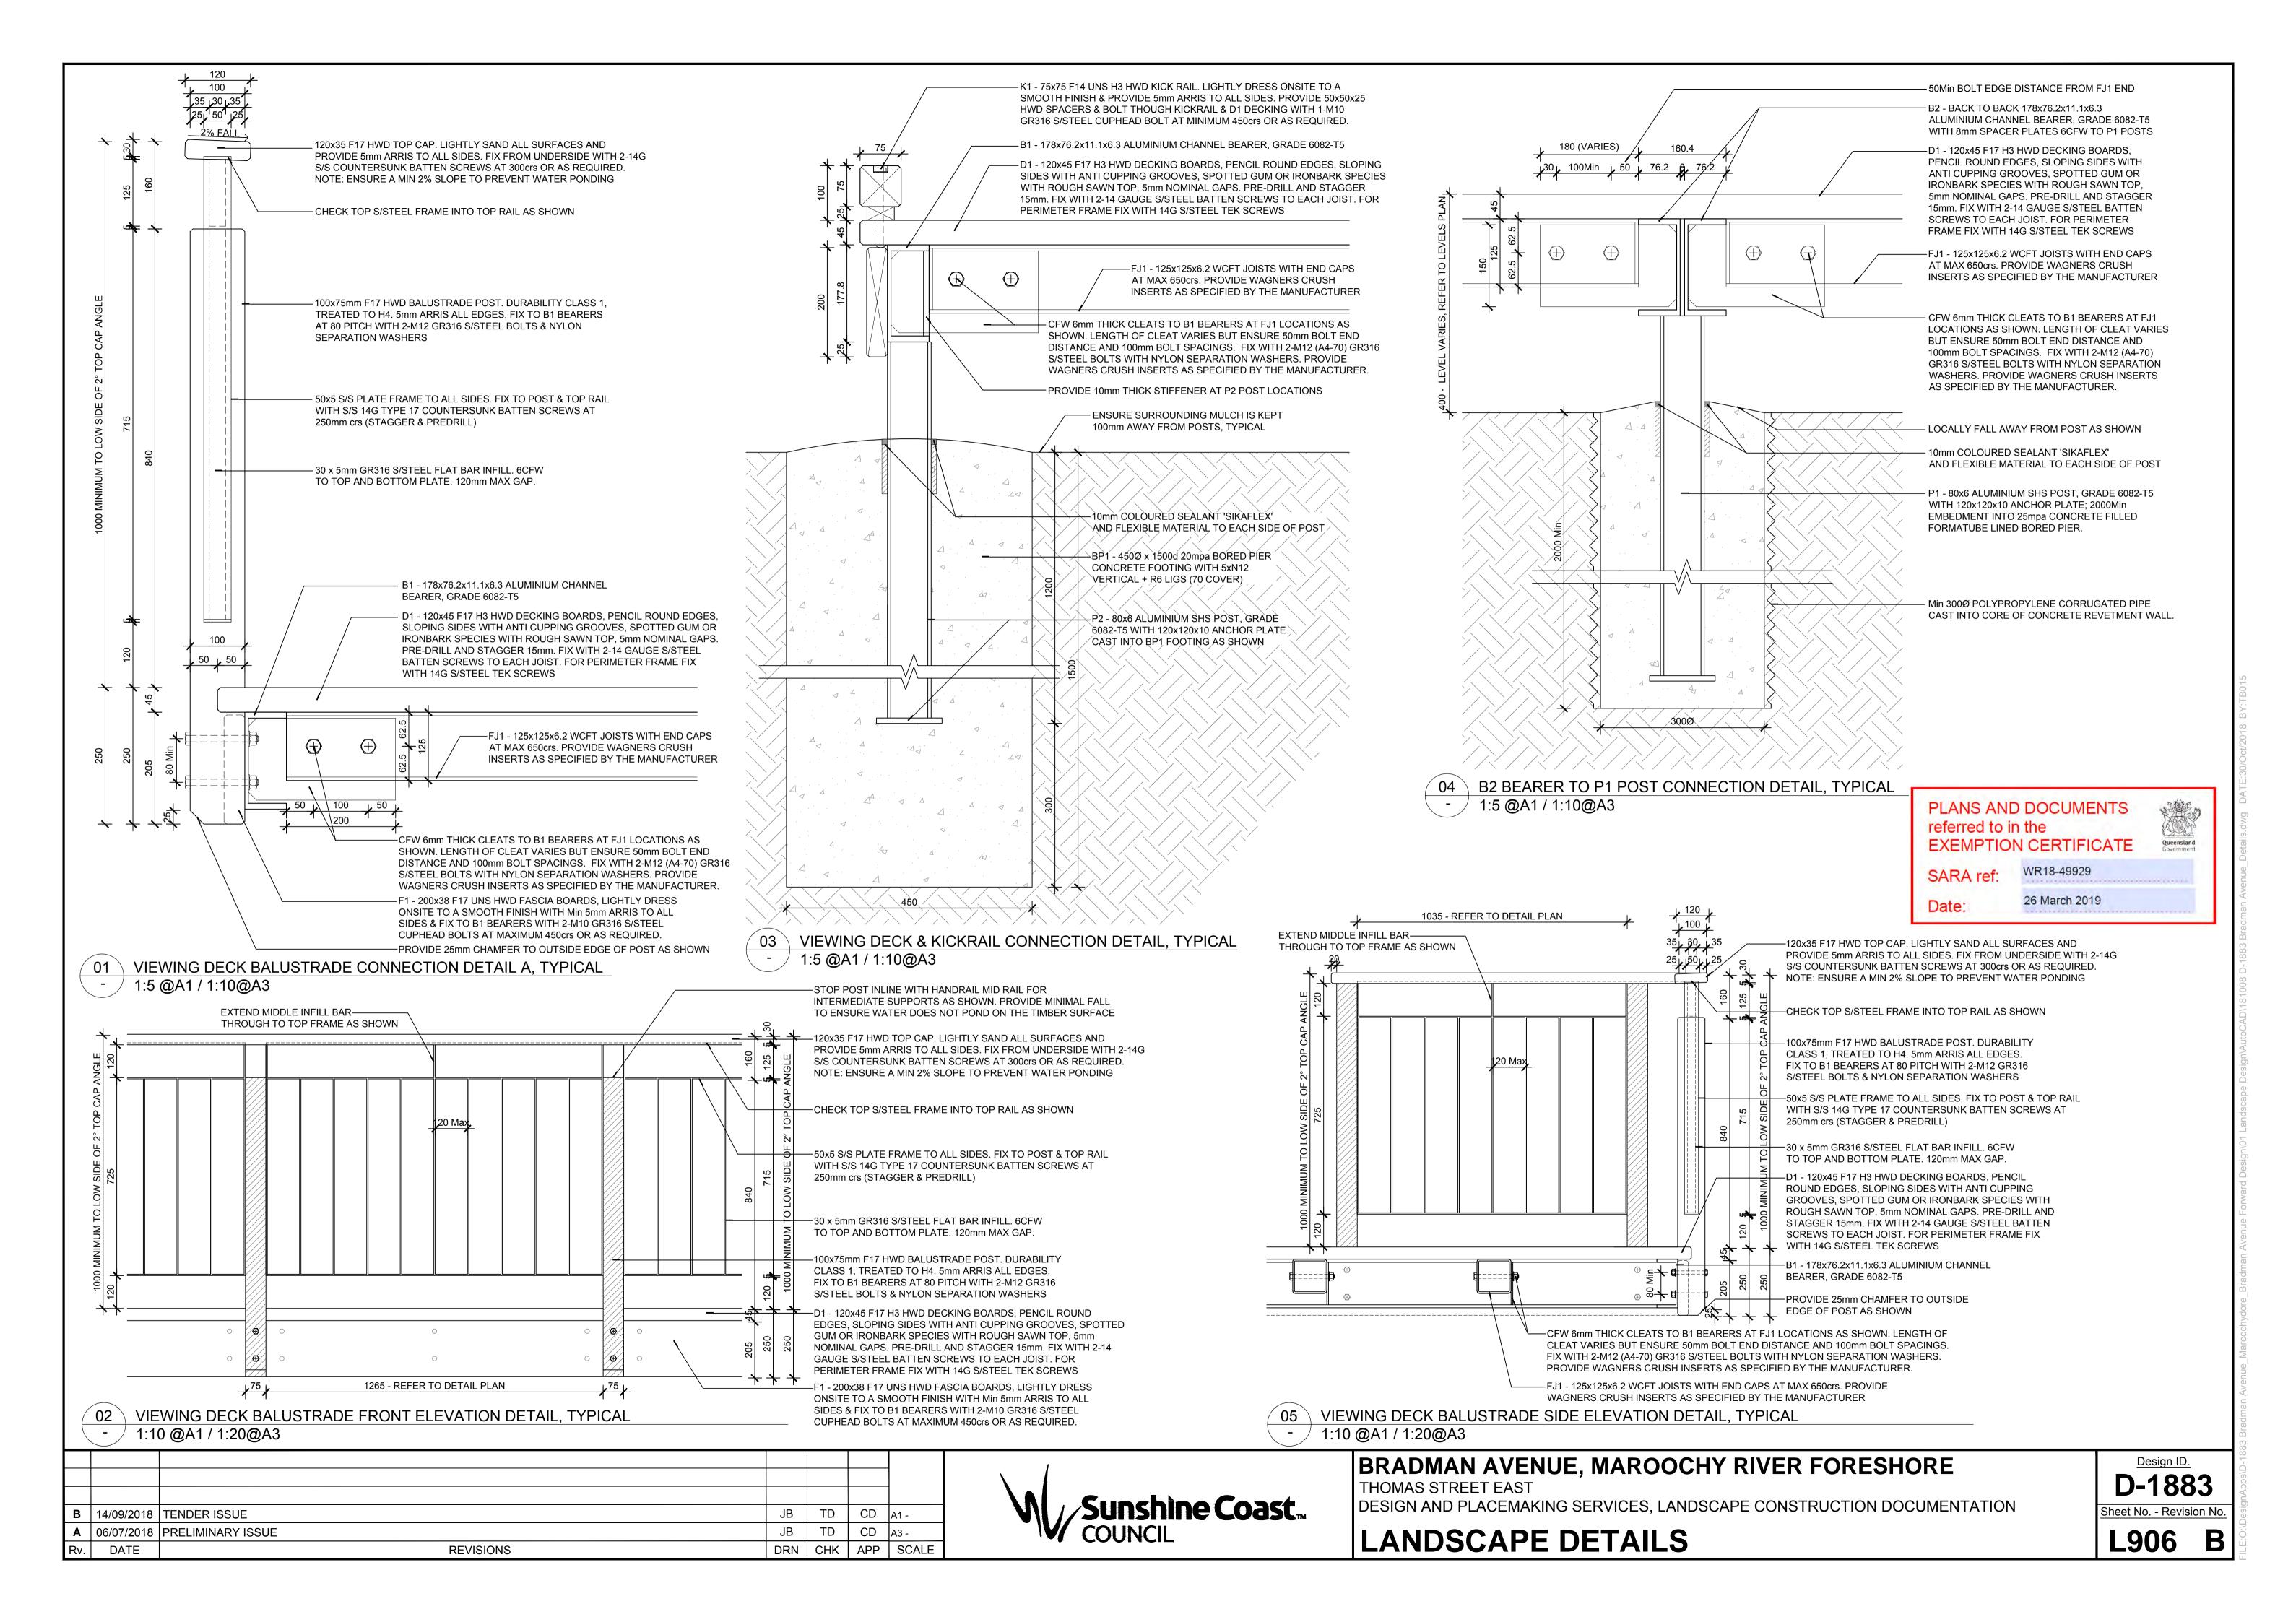

As described above in accordance with the following plans/specifications.

| Plans/specifications                     | Prepared by               | Date       | Reference no.             | Version/issue |  |  |  |  |
|------------------------------------------|---------------------------|------------|---------------------------|---------------|--|--|--|--|
| Aspect of development: Operational work  |                           |            |                           |               |  |  |  |  |
| Cover sheet                              | Sunshine Coast<br>Council | 14/09/2018 | D-1883 Sheet<br>L001      | В             |  |  |  |  |
| Tree Protection and Site Clearance Plans | Sunshine Coast<br>Council | 14/09/2018 | D-1883 Sheet<br>L101-L105 | В             |  |  |  |  |
| Setout and Jointing Plans                | Sunshine Coast<br>Council | 14/09/2018 | D-1883 Sheet<br>L201-L205 | В             |  |  |  |  |
| Landscape Details                        | Sunshine Coast<br>Council | 14/09/2018 | D-1883 Sheet<br>L905-L907 | В             |  |  |  |  |

L905 1:5 @A1 / 1:10 @A3

L905 1:5 @A1 / 1:10@A3

# BRADMAN AVENUE, MAROOCHY RIVER FORESHORE

THOMAS STREET EAST DESIGN AND PLACEMAKING SERVICES, LANDSCAPE CONSTRUCTION DOCUMENTATION

| LANDSCAPI | E DETAILS |
|-----------|-----------|
|-----------|-----------|