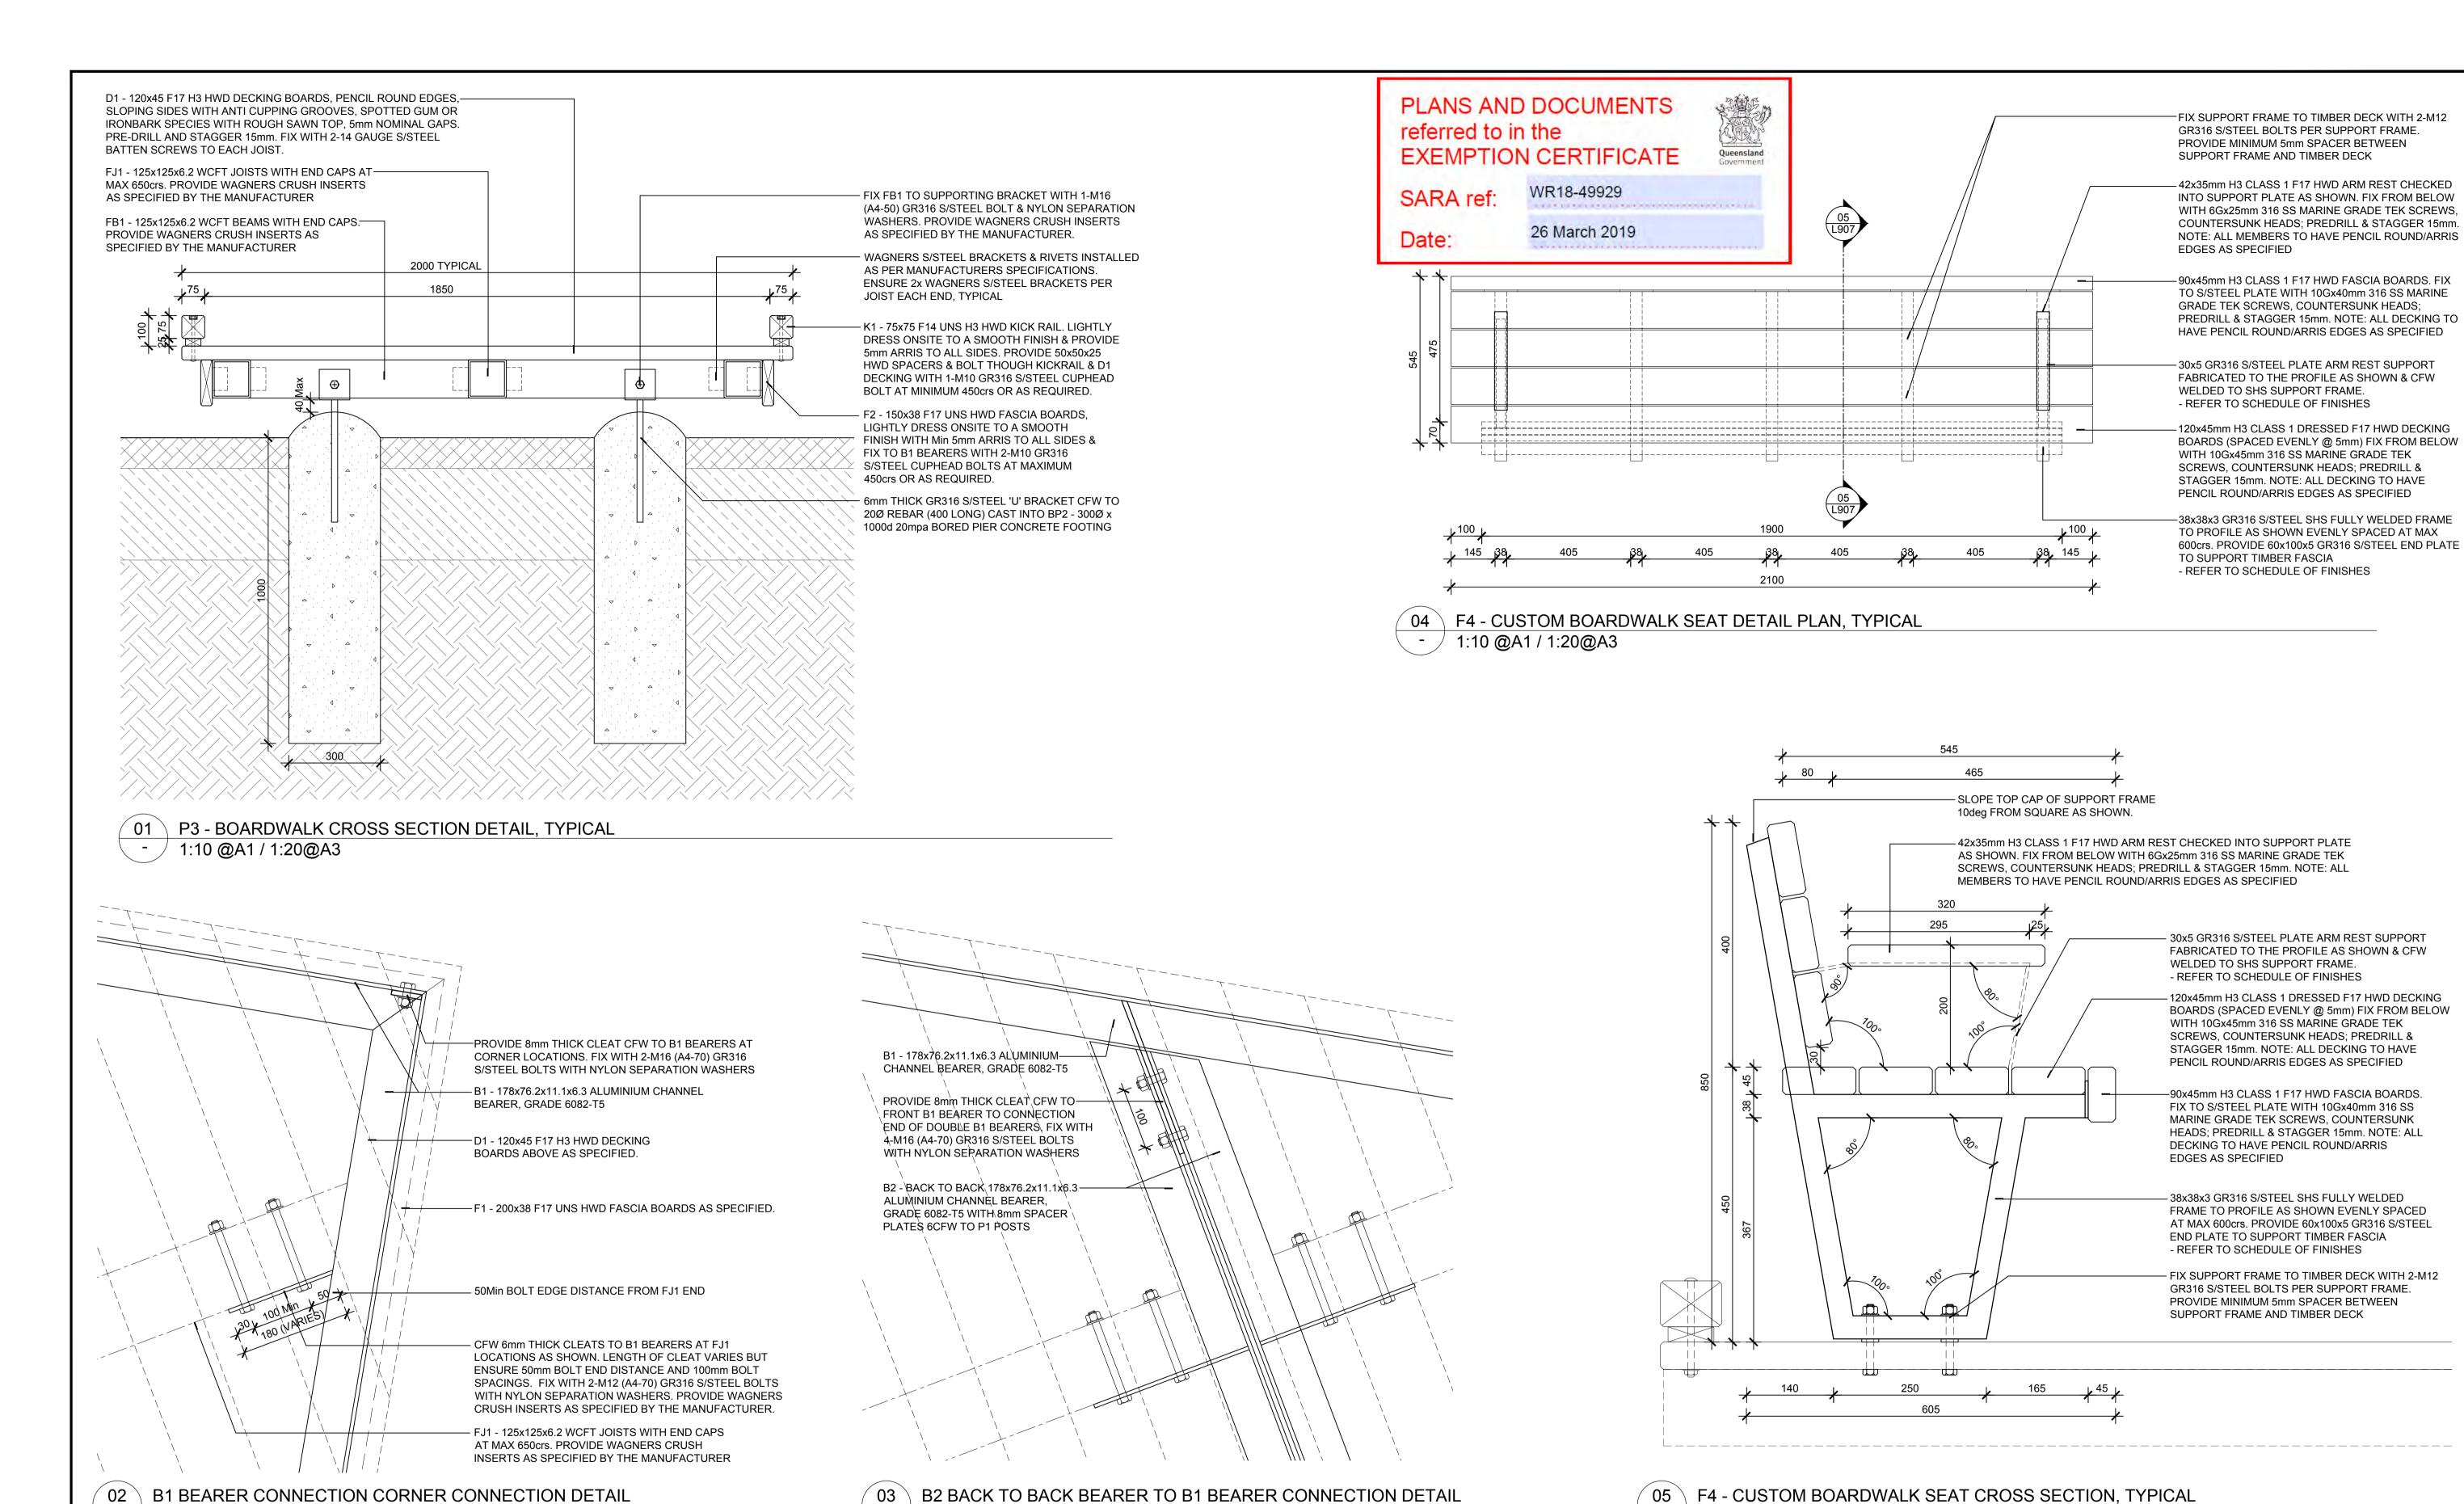

As described above in accordance with the following plans/specifications.

| Plans/specifications                     | Prepared by               | Date       | Reference no.             | Version/issue |  |  |  |  |
|------------------------------------------|---------------------------|------------|---------------------------|---------------|--|--|--|--|
| Aspect of development: Operational work  |                           |            |                           |               |  |  |  |  |
| Cover sheet                              | Sunshine Coast<br>Council | 14/09/2018 | D-1883 Sheet<br>L001      | В             |  |  |  |  |
| Tree Protection and Site Clearance Plans | Sunshine Coast<br>Council | 14/09/2018 | D-1883 Sheet<br>L101-L105 | В             |  |  |  |  |
| Setout and Jointing Plans                | Sunshine Coast<br>Council | 14/09/2018 | D-1883 Sheet<br>L201-L205 | В             |  |  |  |  |
| Landscape Details                        | Sunshine Coast<br>Council | 14/09/2018 | D-1883 Sheet<br>L905-L907 | В             |  |  |  |  |

1:5 @A1 / 1:10@A3

Design ID. **D-1883** Sheet No. - Revision No

L907 B