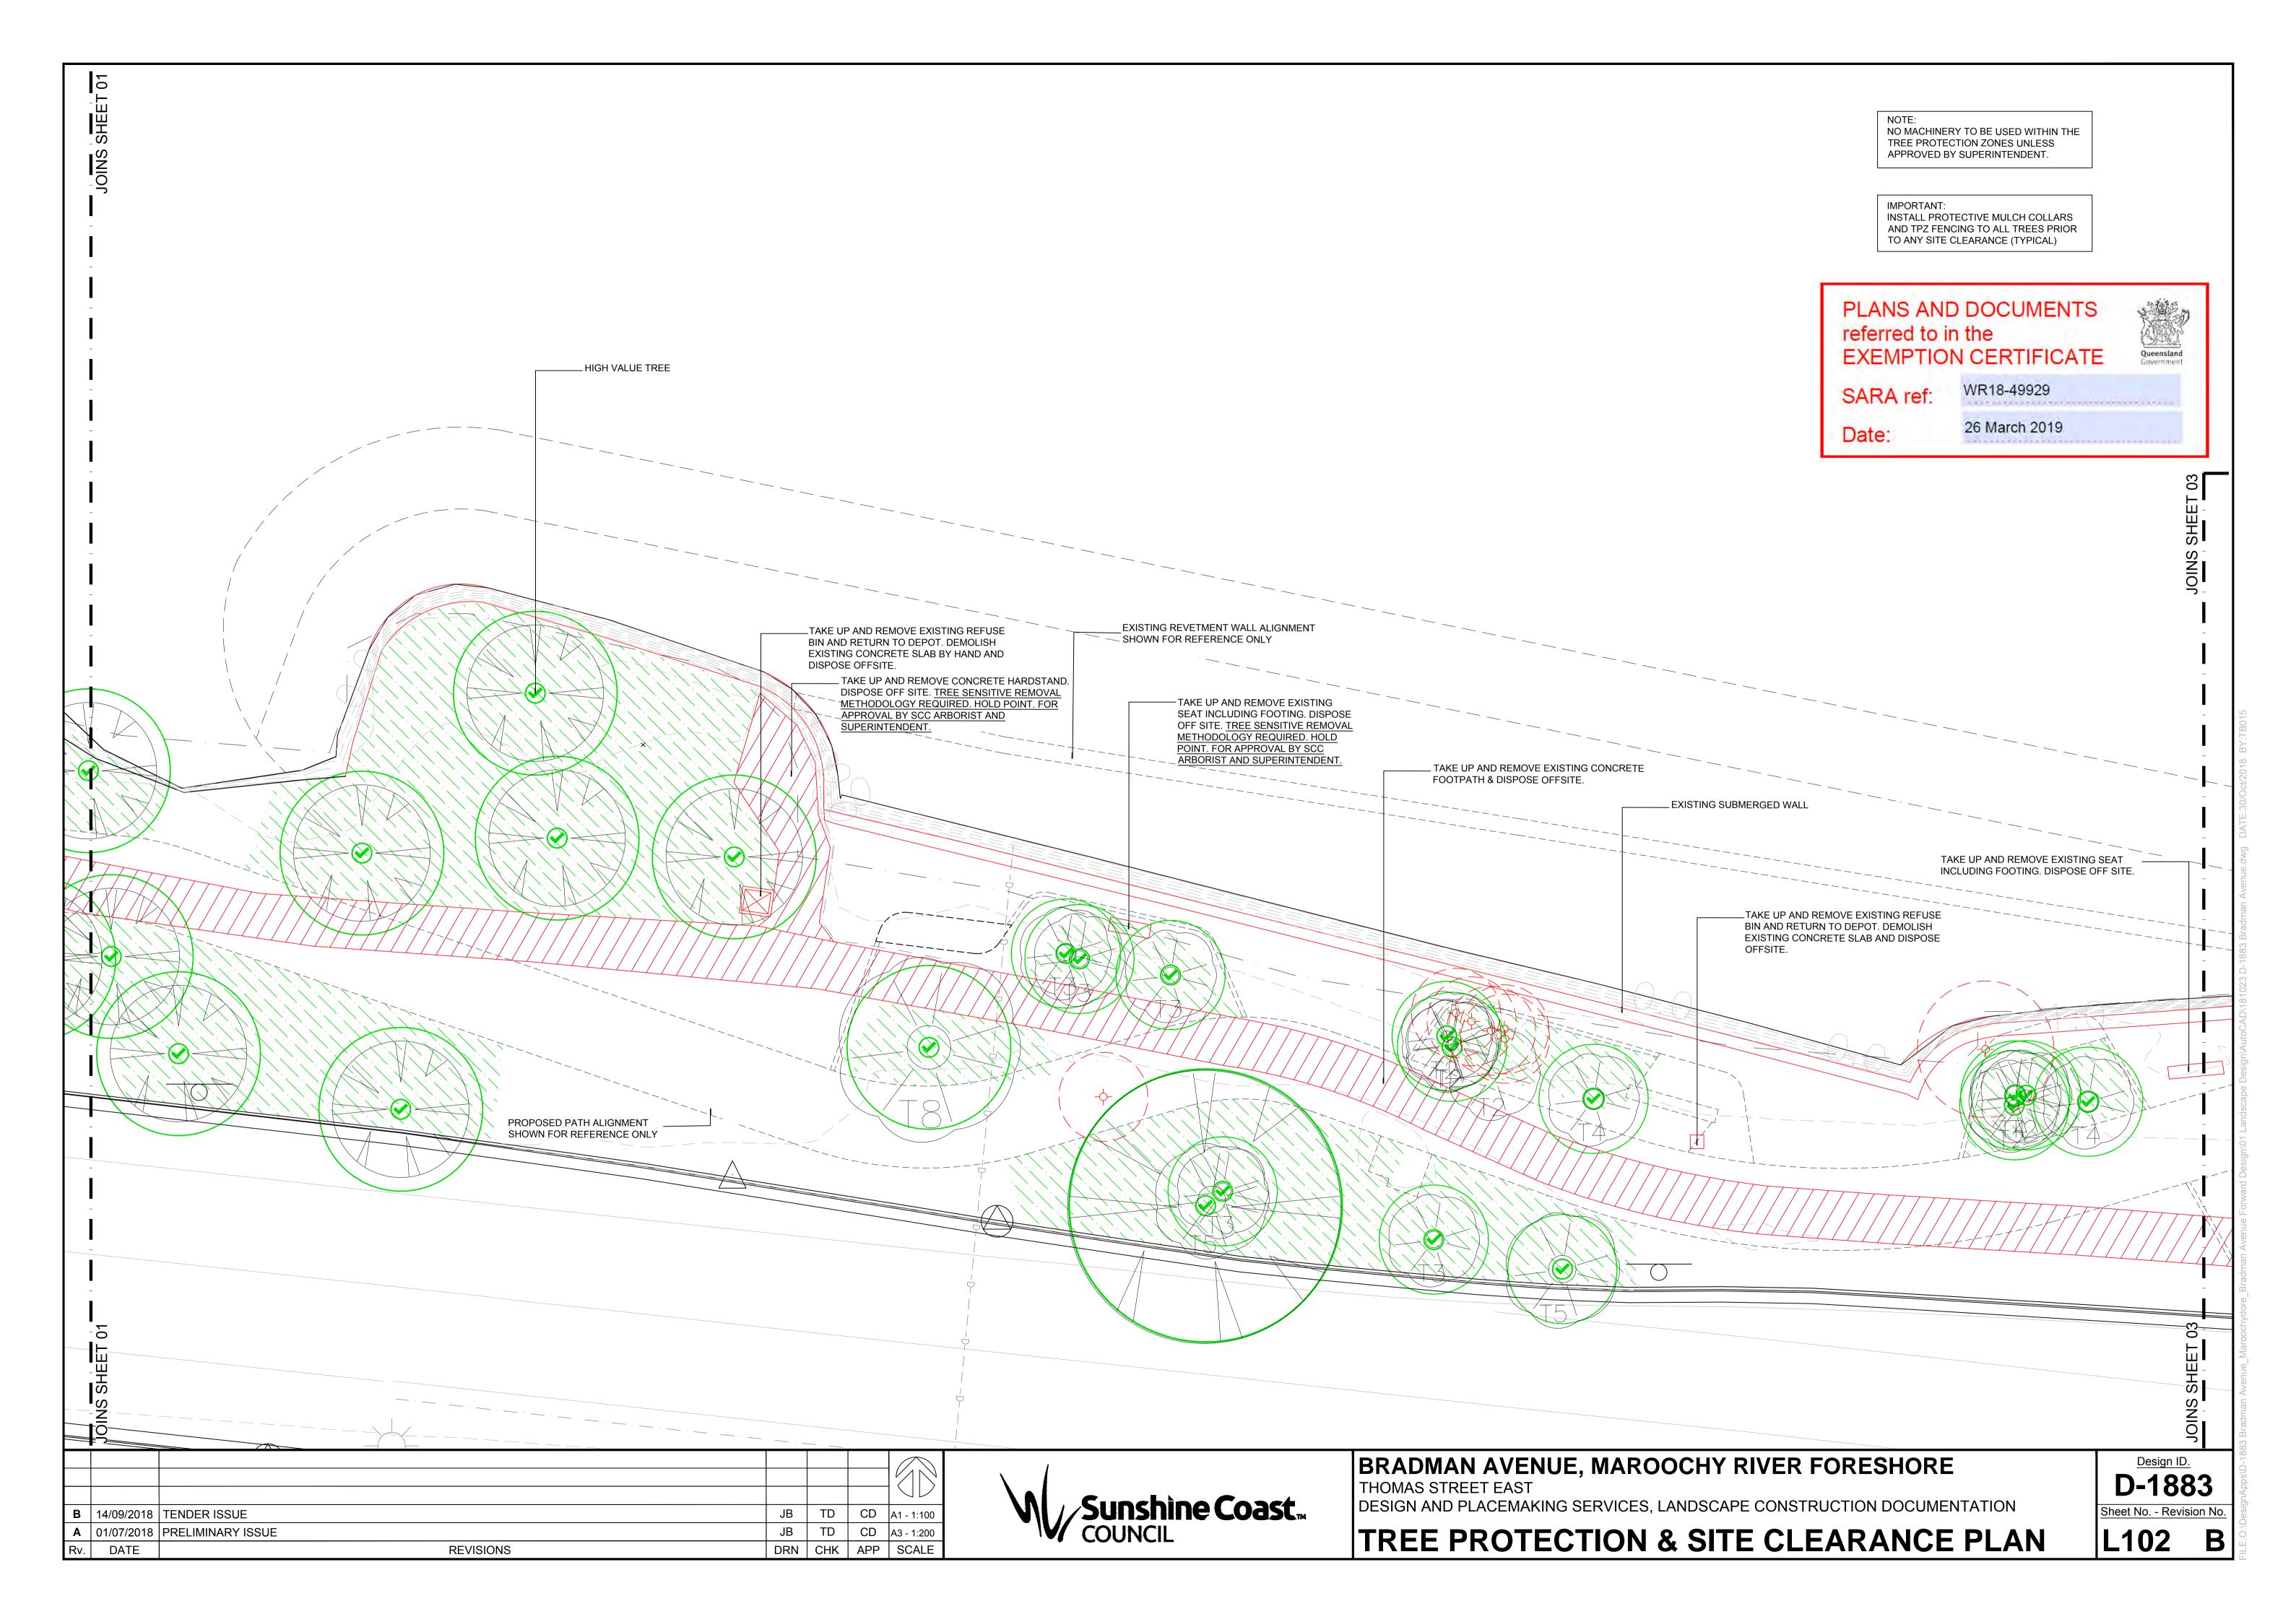

As described above in accordance with the following plans/specifications.

| Plans/specifications                     | Prepared by               | Date       | Reference no.             | Version/issue |  |  |  |  |
|------------------------------------------|---------------------------|------------|---------------------------|---------------|--|--|--|--|
| Aspect of development: Operational work  |                           |            |                           |               |  |  |  |  |
| Cover sheet                              | Sunshine Coast<br>Council | 14/09/2018 | D-1883 Sheet<br>L001      | В             |  |  |  |  |
| Tree Protection and Site Clearance Plans | Sunshine Coast<br>Council | 14/09/2018 | D-1883 Sheet<br>L101-L105 | В             |  |  |  |  |
| Setout and Jointing Plans                | Sunshine Coast<br>Council | 14/09/2018 | D-1883 Sheet<br>L201-L205 | В             |  |  |  |  |
| Landscape Details                        | Sunshine Coast<br>Council | 14/09/2018 | D-1883 Sheet<br>L905-L907 | В             |  |  |  |  |