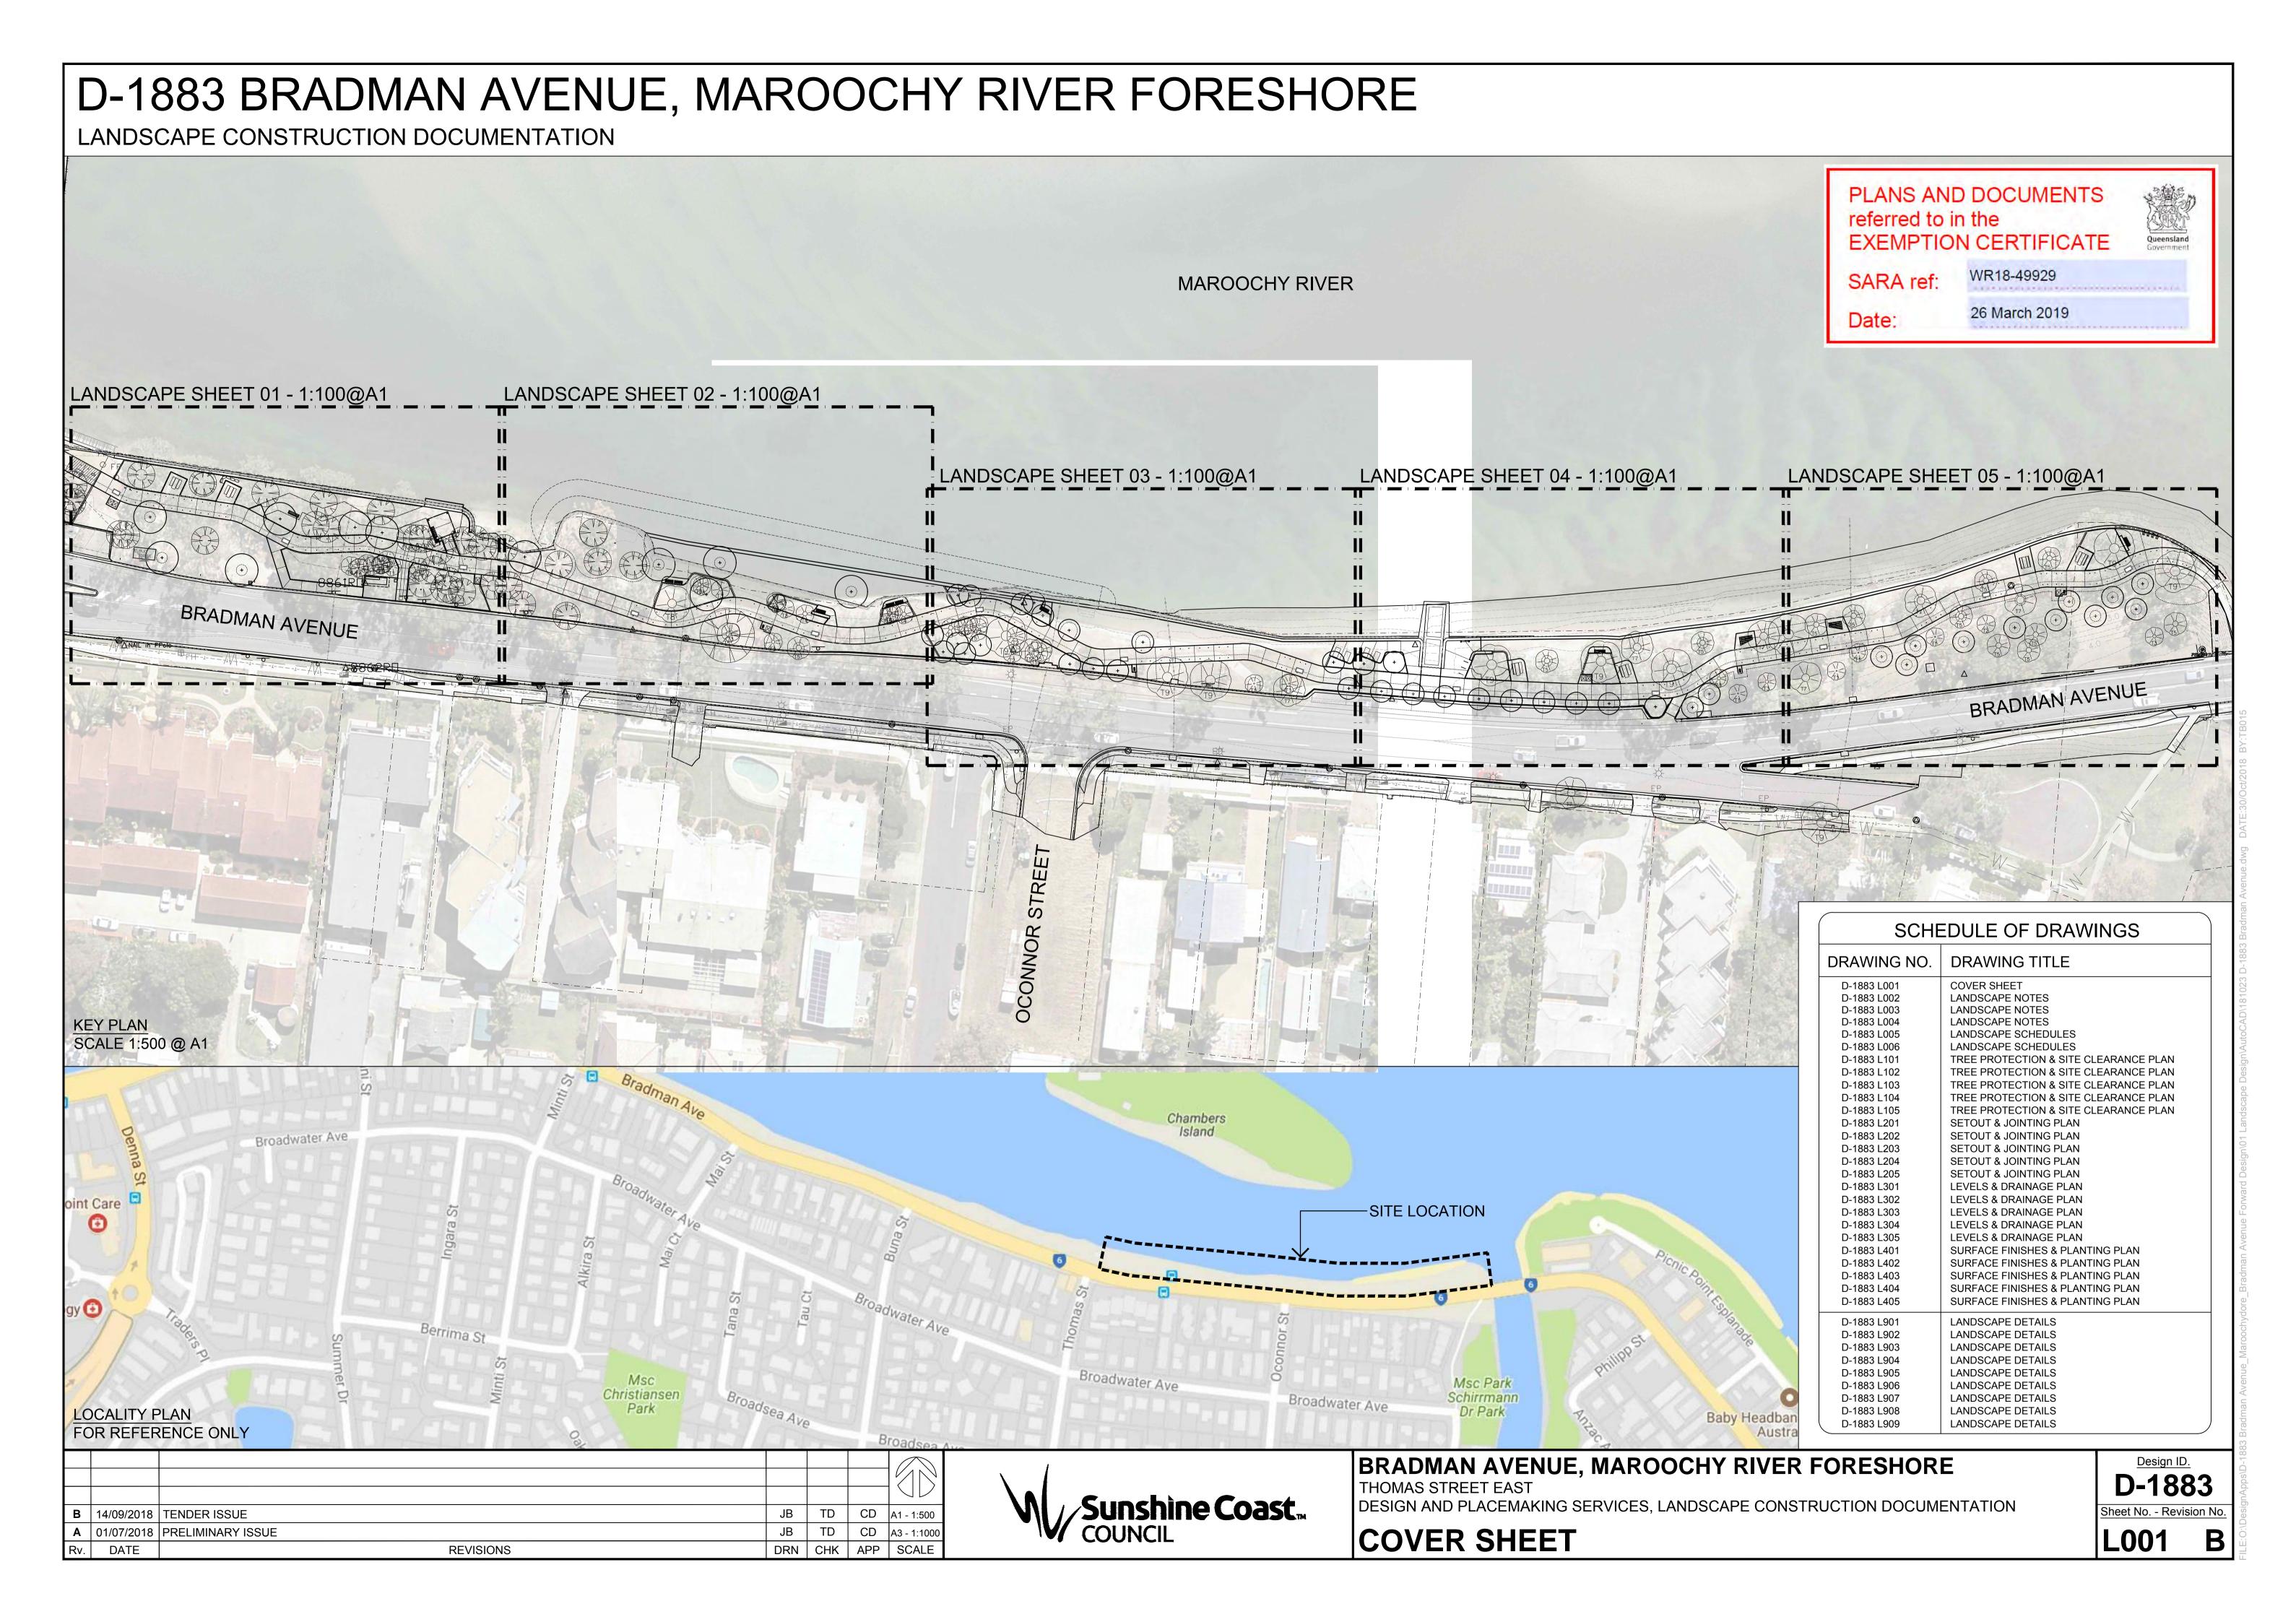

#### **Premises details**

Street address: Bradman Avenue, Maroochydore
Real property description: Road reserve (Bradman Avenue)
Local government area: Sunshine Coast Regional Council

Premises Owner: State of Queensland

## **Development details**

The works will involve the installation of a raised deck and boardwalk adjacent to a planned shelter, over an area of existing park and fill. The entire project will provide improved amenity for the users of the area as well as improving pedestrian and cycle access to and through the area along the foreshore. The site is within the Coastal Management District however is separated from coastal processes by the revetment wall.

As described above in accordance with the following plans/specifications.

| Plans/specifications                     | Prepared by               | Date       | Reference no.             | Version/issue |  |  |  |  |
|------------------------------------------|---------------------------|------------|---------------------------|---------------|--|--|--|--|
| Aspect of development: Operational work  |                           |            |                           |               |  |  |  |  |
| Cover sheet                              | Sunshine Coast<br>Council | 14/09/2018 | D-1883 Sheet<br>L001      | В             |  |  |  |  |
| Tree Protection and Site Clearance Plans | Sunshine Coast<br>Council | 14/09/2018 | D-1883 Sheet<br>L101-L105 | В             |  |  |  |  |
| Setout and Jointing Plans                | Sunshine Coast<br>Council | 14/09/2018 | D-1883 Sheet<br>L201-L205 | В             |  |  |  |  |
| Landscape Details                        | Sunshine Coast<br>Council | 14/09/2018 | D-1883 Sheet<br>L905-L907 | В             |  |  |  |  |