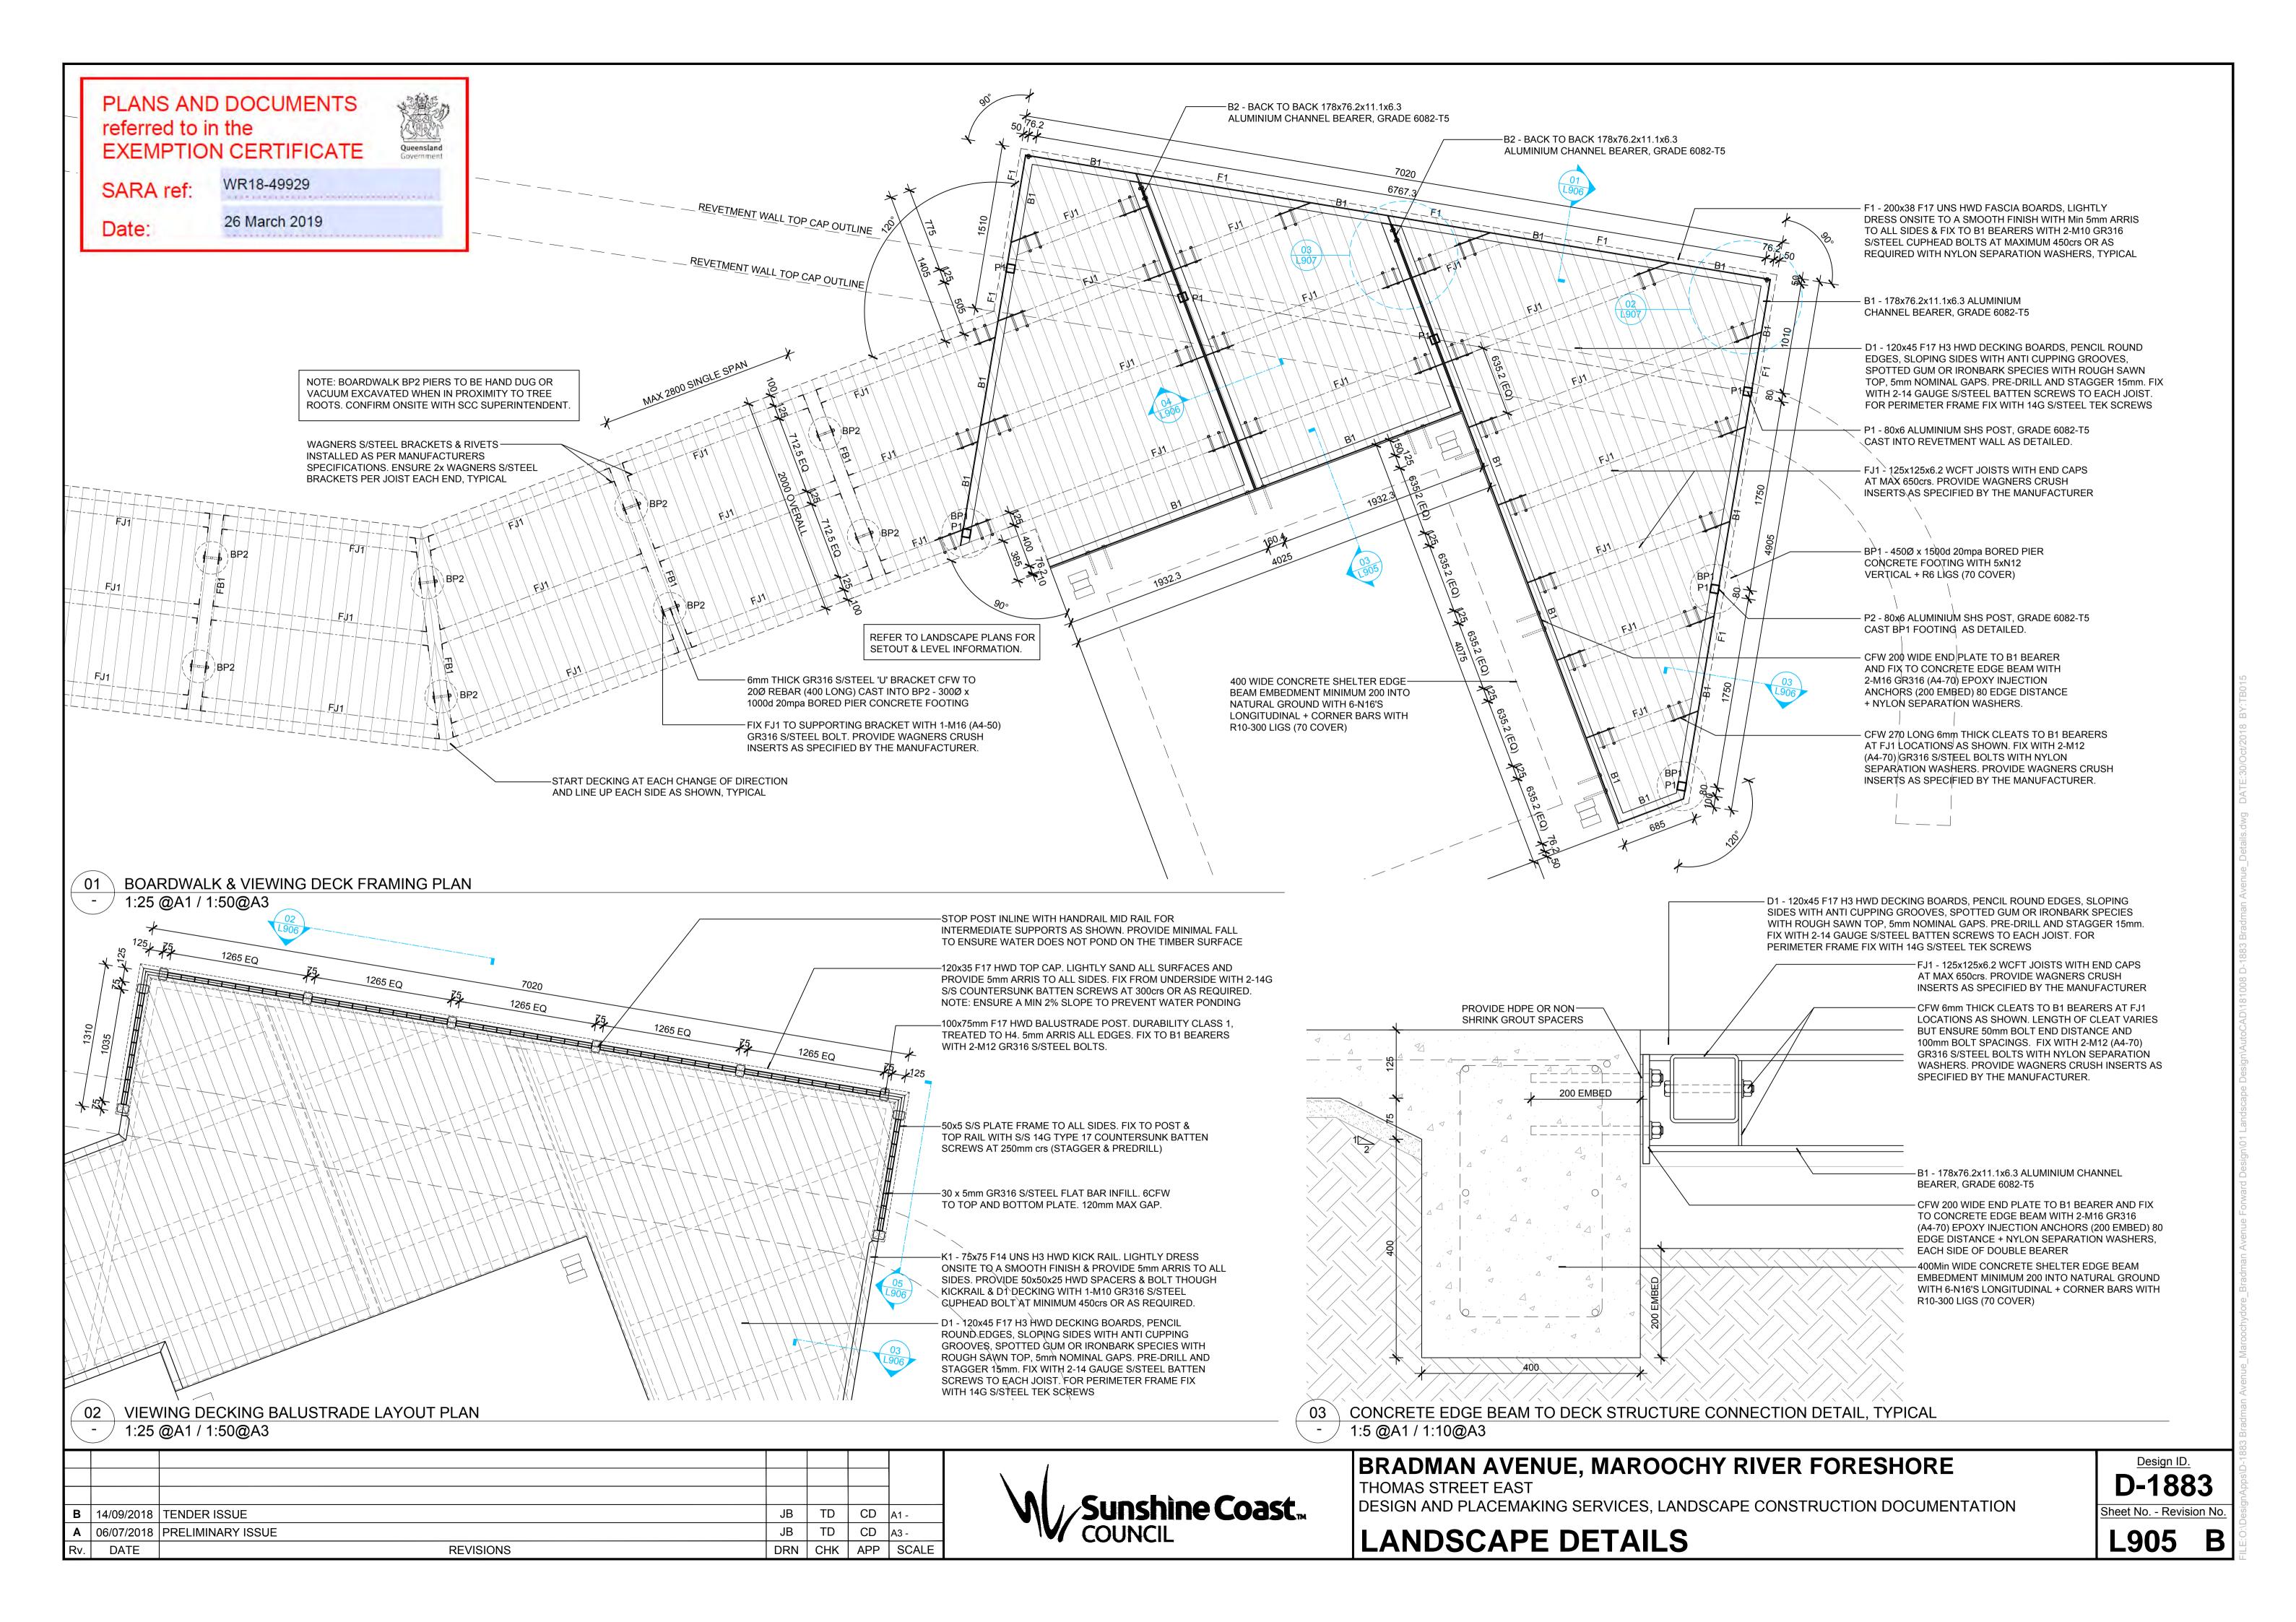

As described above in accordance with the following plans/specifications.

| Plans/specifications                     | Prepared by               | Date       | Reference no.             | Version/issue |  |  |  |  |
|------------------------------------------|---------------------------|------------|---------------------------|---------------|--|--|--|--|
| Aspect of development: Operational work  |                           |            |                           |               |  |  |  |  |
| Cover sheet                              | Sunshine Coast<br>Council | 14/09/2018 | D-1883 Sheet<br>L001      | В             |  |  |  |  |
| Tree Protection and Site Clearance Plans | Sunshine Coast<br>Council | 14/09/2018 | D-1883 Sheet<br>L101-L105 | В             |  |  |  |  |
| Setout and Jointing Plans                | Sunshine Coast<br>Council | 14/09/2018 | D-1883 Sheet<br>L201-L205 | В             |  |  |  |  |
| Landscape Details                        | Sunshine Coast<br>Council | 14/09/2018 | D-1883 Sheet<br>L905-L907 | В             |  |  |  |  |