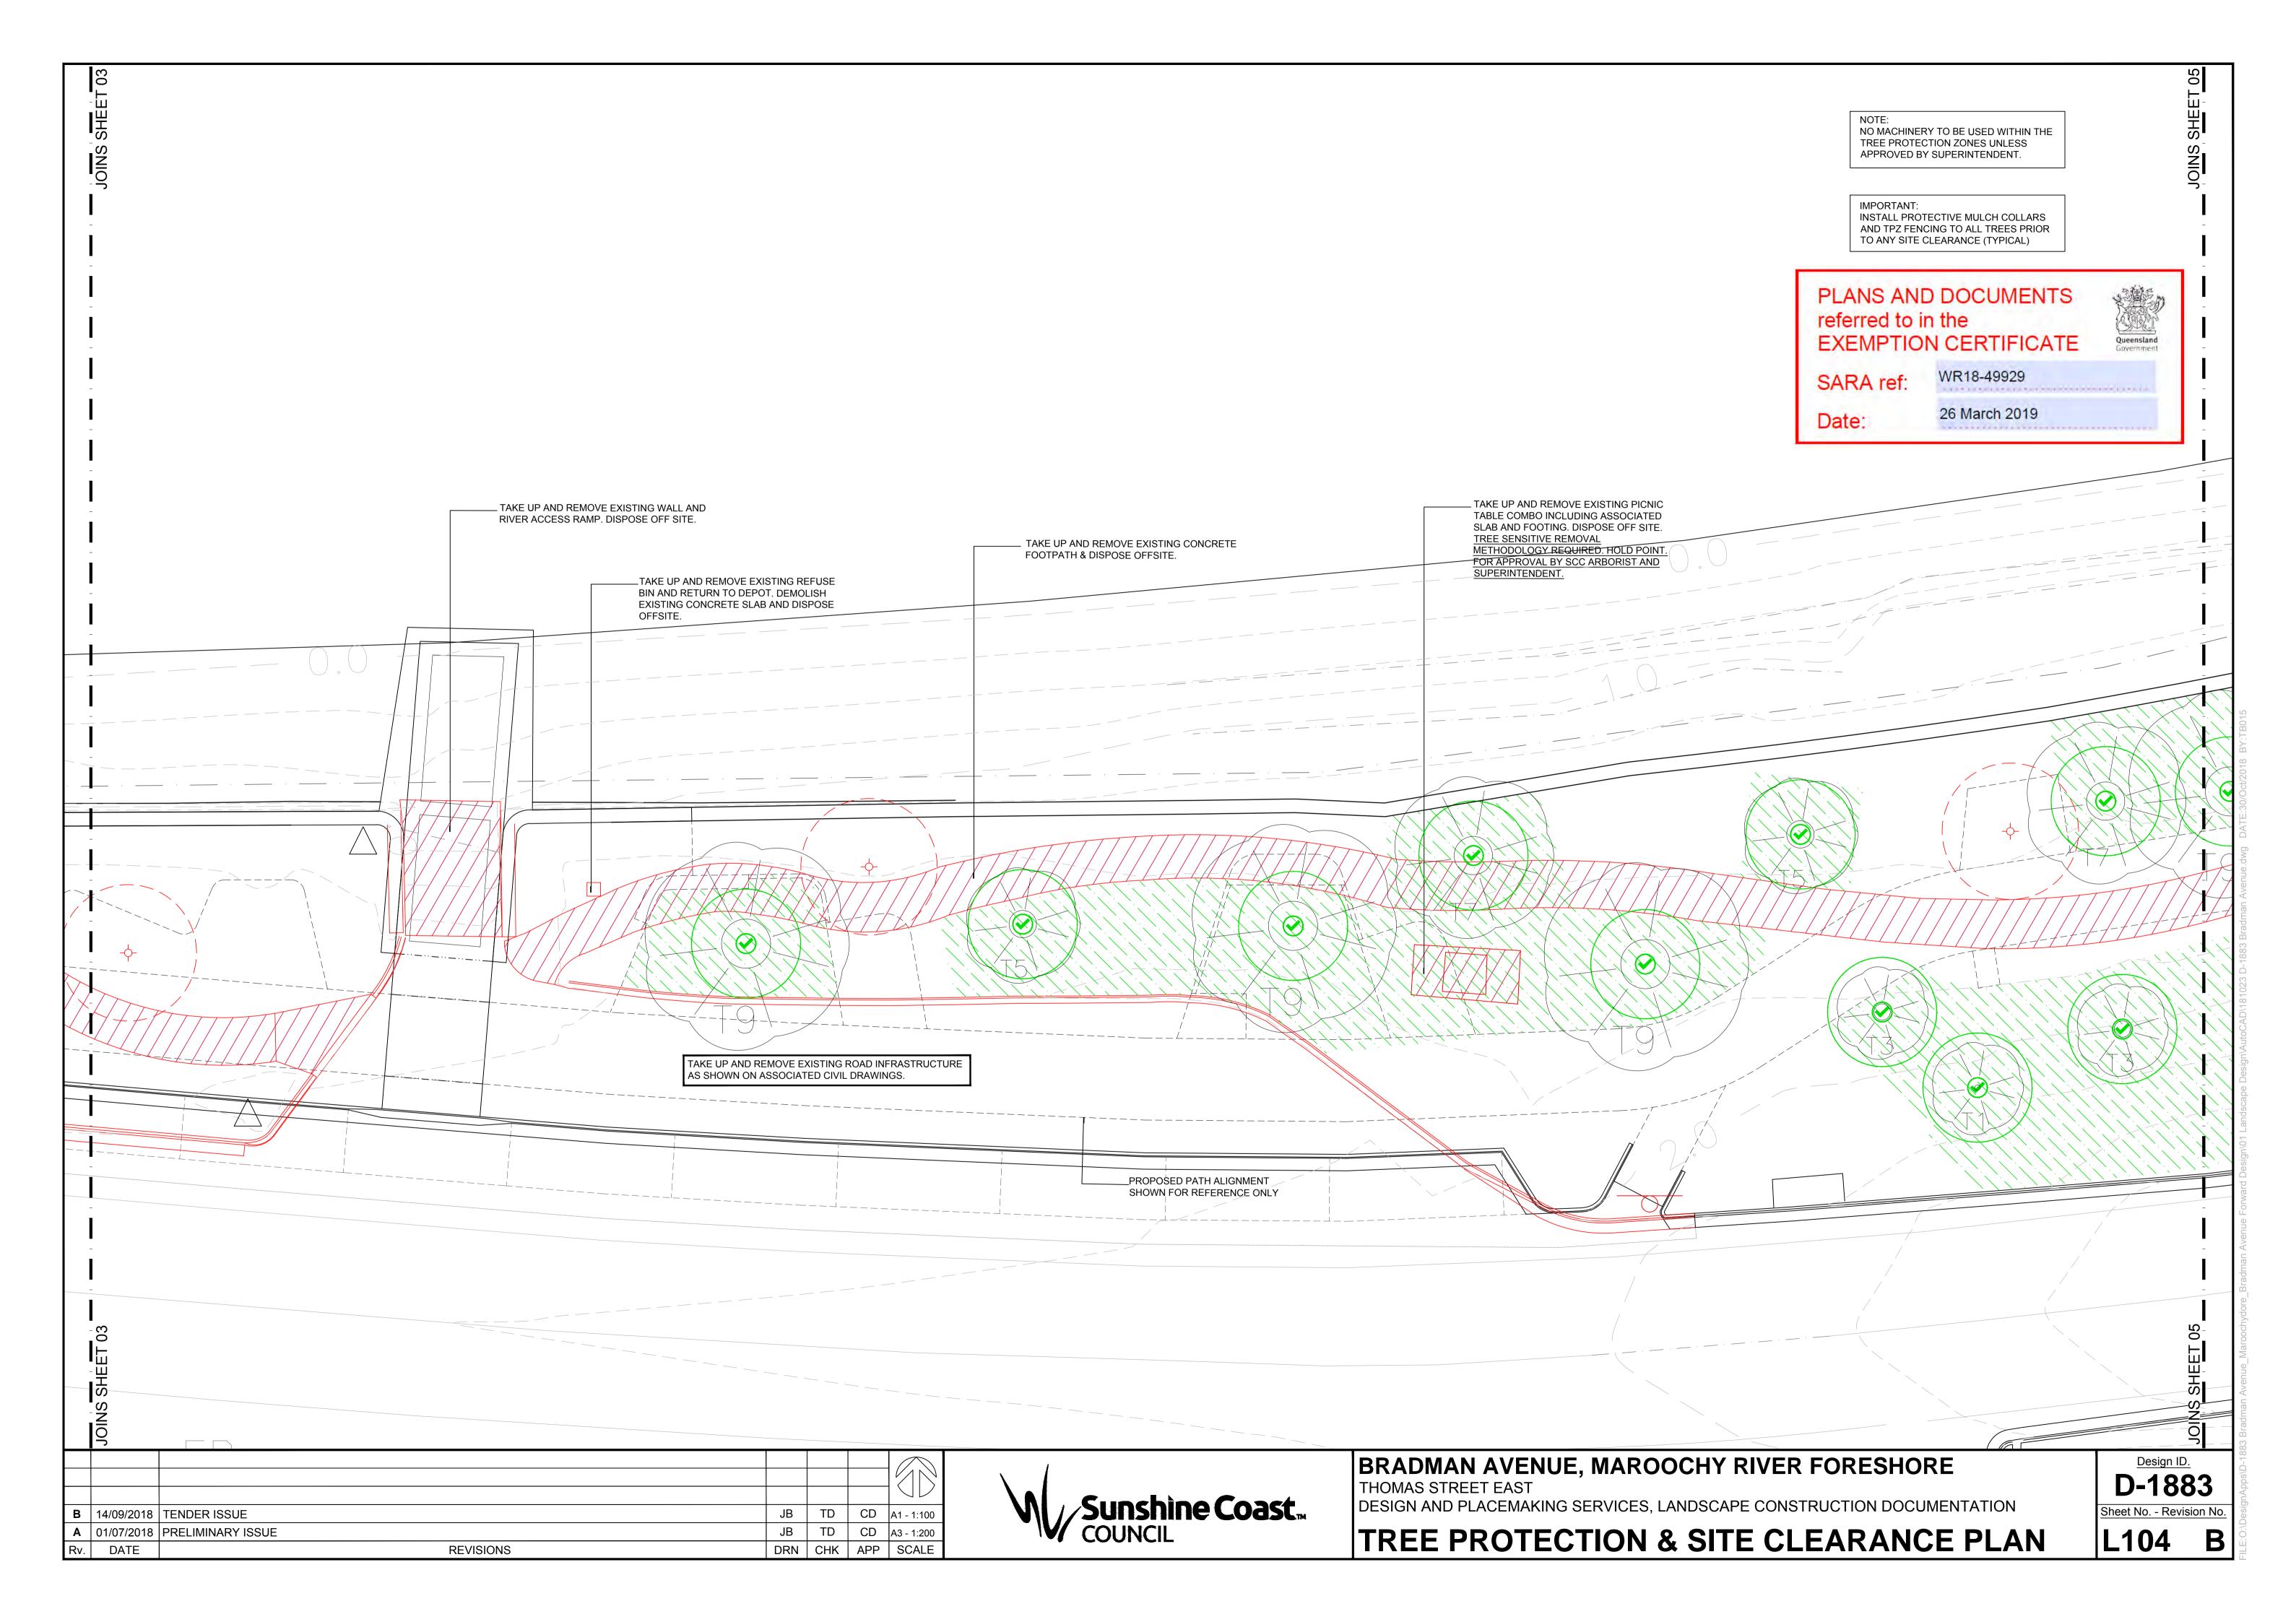

As described above in accordance with the following plans/specifications.

| Plans/specifications                     | Prepared by               | Date       | Reference no.             | Version/issue |  |  |  |  |
|------------------------------------------|---------------------------|------------|---------------------------|---------------|--|--|--|--|
| Aspect of development: Operational work  |                           |            |                           |               |  |  |  |  |
| Cover sheet                              | Sunshine Coast<br>Council | 14/09/2018 | D-1883 Sheet<br>L001      | В             |  |  |  |  |
| Tree Protection and Site Clearance Plans | Sunshine Coast<br>Council | 14/09/2018 | D-1883 Sheet<br>L101-L105 | В             |  |  |  |  |
| Setout and Jointing Plans                | Sunshine Coast<br>Council | 14/09/2018 | D-1883 Sheet<br>L201-L205 | В             |  |  |  |  |
| Landscape Details                        | Sunshine Coast<br>Council | 14/09/2018 | D-1883 Sheet<br>L905-L907 | В             |  |  |  |  |